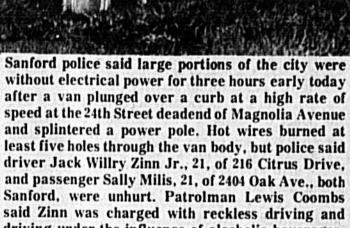

Airs Petitions

mendation.

reasons for such recom-

concerned the property of The other contested case rest, according to the original

Bob French describes himself as "someone who doesn't ever was originally appraised at SK-419 by a Californian, acre, for a total valuation of like anyone to assume \$759,680. The property apprepared locally by Sanford \$68,600. anything." Monday night the praiser lowered the valuation to lawyer C. Vernon Mize Jr. The sp The special master had ap-

county commissioner, sitting as a member of the property Ebaugh recommended a value praiser had found that 8.87 average of \$1,500 per acre.

The board upheld the findings of \$220,000, which was ratified acres were in a swamp and in one of the cases, which by the adjustment board. were worth \$20 an acre. The



**LUNCH BUFFET** 

862-4000

# The New Directory Assistance Plan Begins September 20, 1977.

On September 20, 1977 the new plan regarding calls for Directory Assistance goes into effect. The plan provides an allowance of six calls a month from each customer line without charge. For each call in excess of the allowance, a charge of 15¢ will apply. Two numbers may be requested on each call, so in effect 12 numbers may be

requested without charge. Savings passed on to customers. The cost savings from the lower volume of calls which are anticipated are being passed on to customers. As a result of these savings, plus the revenues from those who will use the service the most, the new monthly rates for basic local service are 60¢ less per line than would

Most customers not charged. The six-ca