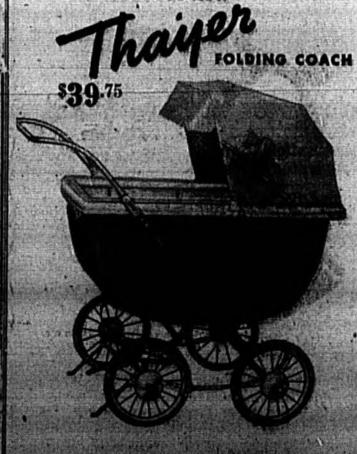

# BABY RIDES ON A MAGIC CARPET

Shock-proof, jolt-proof, sway-proof t That's the magic of a THAYER...with the famous FEATHER-TOUCH\* 3-Position Adjustable Back Rest. Aluminum push-handles are adjustable, too, for mother's height. Luxurious upholstery, lined and quilted hood. Safety brakes. Big 12" wheels with selfoiling, squeak-proof bearings. Body and hood covering in beautiful two-tone colors. Baby will ride like a dream. . . .