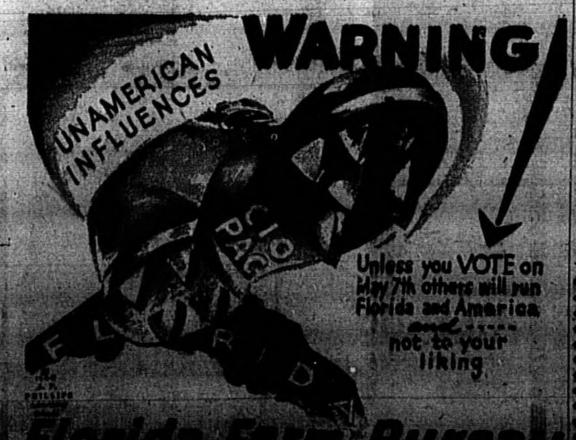

candidates in the campaign.

For the first time since Reconstruction Days carpetbaggers have made their appearance in Florida again and are seeking to control the results of this state's elections. The CIO Political Action Committee, operating out of New York and composed largely of communists, has set up head-quarters in this state and has announced that it proposes to spend a million dollars here in order to win the election.

Their interest probably centers chiefly in the senatorial race, although they are not unmindful of the importance of the House of Representatives, and even such state offices as the Supreme Court, the Railroad commission, and the State Legislature. Although they intend to vote solidly for certain candidates, they have not revealed yet even to their own members who their candidates are.

In the senatorial race they must choose among Polly Roce Balfe, Henry M. Burch, Lex Green and Spessard Holland. For representative from the Fifth District, the incumbent Joe Hendricks is opposed by Tom Voss, a former cotonel in the Army Air Force. For Supreme Court Justice there are Paul D. Barnes, J. L. Lee, W. Raleigh Petteway and James Henry Taylor. For Railroad Commissioner in Group No. I Joseph B. Abram, F. D. Akin, Fred W. Brown, Whbur-C. King, George A. Lane, H. E. Moore, A. William Morrison, and A. A. (Barney) Poston. For Railroad Commissioner in Group 2 are Jerry W. Carter, Clart M. Taylor and Joe Williams. And for State Legislature from Seminole County in Group 1 there are Dr. L. T. Doss and M. B. (T-Bone) Smith. In District Four, C. R. Clonts is opposed by B. C. Dodd for county commissioner.