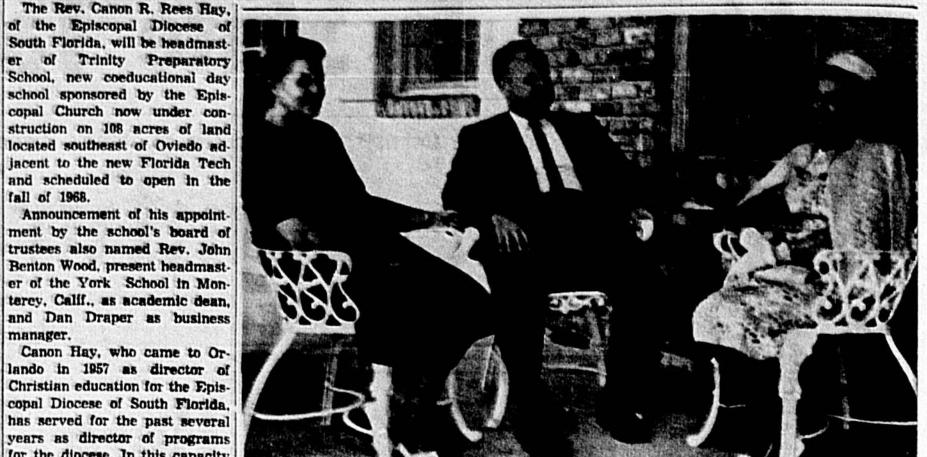

# Canon Hay To Head Trinity Prep School

MRS. EDNA KNIGHT recently celebrated first anniversary as a resident of Florida Living Retirement which is sponsored by Seventh-Day Adventist and is located in Forest City. Here, she chats with Dr. and Mrs. Arthur Guenther, directors.