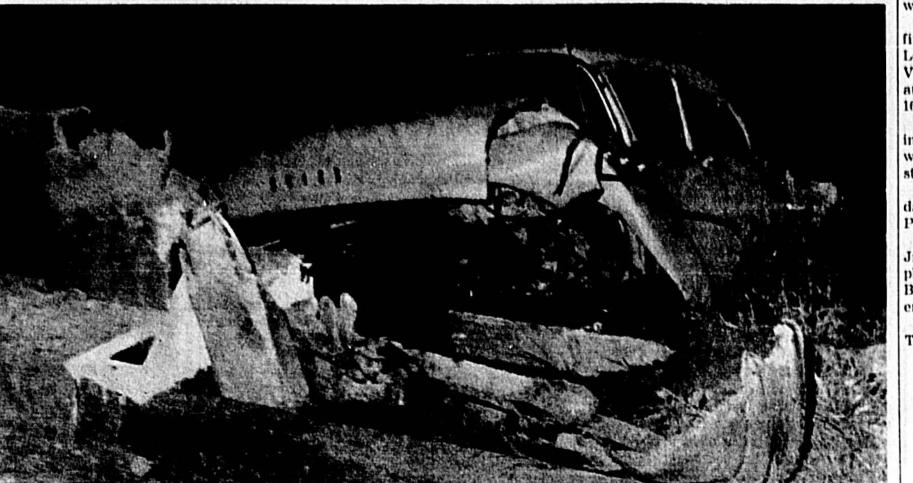

AFTERMATH OF TRAFFIC DISASTER

Sanford Bank Not Bound

Bankers Urged To 'Slow Down'

HOWARD HODGES drive began several weeks ago. East Coast bathers.