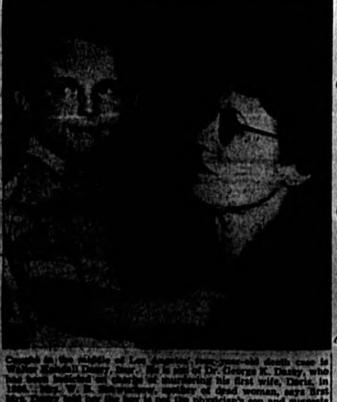

an picked up Mrs. Schenck and four men from flotilla of barges, brought them to shore in a dory.



of U-boat and mine operations is area above. Not shown are spots where 37 vessels sank either outside of European waters or in places unreported. Most British ships were sunt by submarines, most neutrals by mines, most Germans by their own crows or by British warships. Norway, Netherlands and Greece have been heaviest neutral losers.



The British reconnaisance plane that flew over the sinking mer-chant vessel pictured aftre in the North Sea after enemy attack, was a welcome sight to the crew. The plane signaled a destrojer that sped to the rescue of the merchant crew.





Alexander H. Findiny, left, first golfer to shoot a 72 for 16 holes, and right, part of his collection or,













the dispersion of mathematical form to proper property and it was not present the property of the property of

## Dr. J. E. Abbott Is Speaker At Kiwanis Lunch

Continued From rase One)
Dingfelder announced at the beginning of the meeting that the
club's annual Christmas party
for the children of the local WPA
nursery will be held in connection
with the regular meeting next
wask

week.

President B. D. Caswell, who presided over the meeting, also announced that the committee in charge of plans for welcoming Kiwaniana to Sanford for the midwinter conference "Is most active." E. F. Lane, chairman of this committee, gave a brief outline of the work planned by this group.

Charles Koontz was welcomed back into the club.

A list of committees to serve for the ensuing year was announced at the