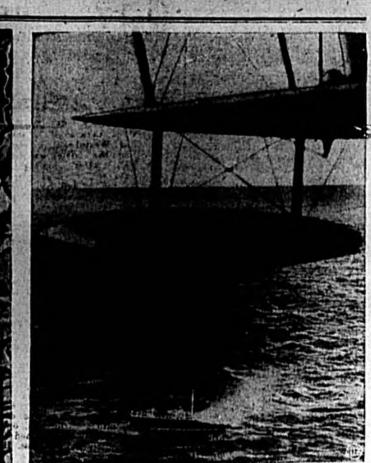

The British reconnaisance plane that flew over the sinking mer-chant vessel pictured aftre in the North Sea after enemy attack, was a welcome sight to the crew. The plane signaled a destrojer that sped to the rescue of the merchant crew.