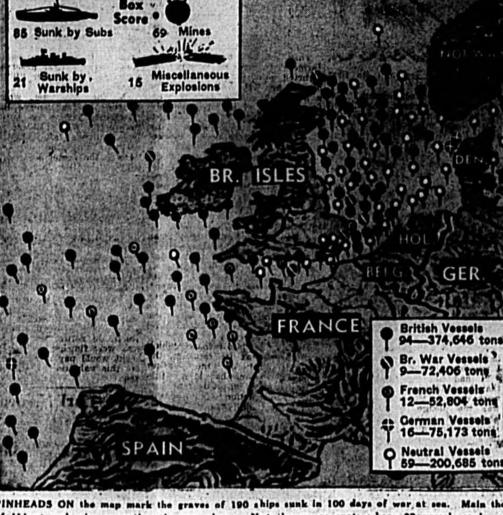

of U-boat and mine operations is area above. Not shown are spots where 37 vessels sank either outside of European waters or in places unreported. Most British ships were sunt by submarines, most neutrals by mines, most Germans by their own crows or by British warships. Norway, Netherlands and Greece have been heaviest neutral losers.