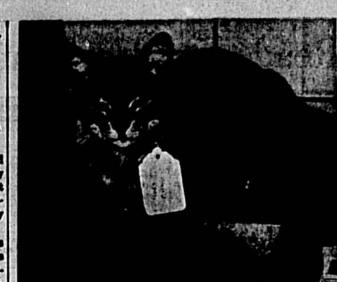

Sensabovic, Lenora Jones, Ruby Green, Shirley Roth, Vera C. Wright, Ruth Frazier, Mary Stokes and Lowell Leach, all of Sanford; Marie

as she makes her appeal for a snug and loving home. Herald Photographer Bill Vincent snapped the cat's portrait at Wieboldt's Camera shop, where the animal sat perched with a sign around its neck, containing the words "Make Offer." Are there any takers? Volusia County teachers boycotted extra-curricular activities last year in a protest