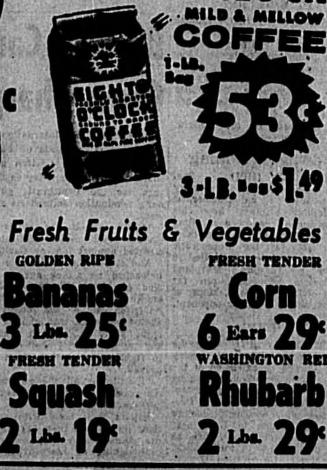

Faul C. Perkins, 647 South Street, Orlando, Flor-and file the original assers and file the original assers and in the officer of the June 18, 1940 so judgment taken against domanded in DERED AL

af May, 1960.

1

<text>

18, 18, & June 1.

ing round graden of me its

ENDORARD IT 200,000 LORIDA VOTERS ON MAY 200





U.S.D.A. INSPECTED GRADE A 10.

Lb.

Lb. Can

2/25

1 Lb. Can

11c

4% OL

31c

210

CAP'N JOHN QUICK FROZEN Haddock

TVET Quarters

"SUPER RIGHT" CORN FED

BUPER EIGHT" LEAN MEATY

Spare Ribs 1.

Perch Cod



2/25c Beans Iomatoes A & P Small 17 Oc. Can iens Cut 2/39c Peas Beets Plain or Bolf Rising Chicken Of the Set 5 lbs. 57c Flour Tune Fish Pillabury Plain or **Biscuts** 

4/35c under Blanch 16 Gal Grits 1% LA. Clorox 35c ichaut Strained 10 Jan Baby Food Creckers

1

4 -



EIGH





"Bob" Carroll

4 REMINOLE COUNTY

Constable

Will downle foil time to this office. YOUR SUPPORT APPRECIATED N. Fol. Alv. F. L. E. Carroll

1.1 1 1 by all



# Brenson Proving Himself Quite A 'Not Runner'

Buliked

# ORRY CLINIC by Dr. G. W. Crane

STR. Free TV Time Bill

# Mr. Billopp

is locked automatically boy. It requires little and usually gets none

POSTCARDS

justly We

**Readers Write** 

"The birdles thing ...." With a popula acted at 400

opulation increase esti-

"If I did

How About More Offense?

# DEFENS POSITI

# by Stan Delaplane

tistics. (We still have room for the interviewed lady and her optritual home, however. I think we react like Paviev's dogs who got ready (This was good for Page least in San Francisco-in

lorida.

Heavenly days, the way we bollook for