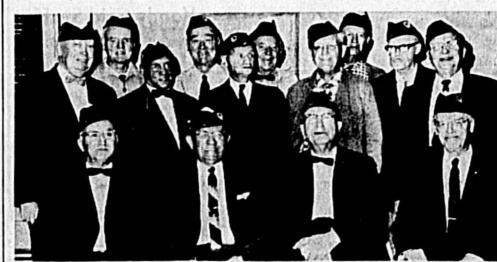

Wednesday - Friday - Saturday 2 p.m. LADIES NIGHT THURSDAY ENJOY THE ALL-NEW TERRACE CLUB "Where The Top Dogs Res - Reis Gr Shise"

NEWLY ELECTED officers of the Apopka Horsemens' Association are (left to right) Sonny Halker, president, Jay Decker, vice president, and Mrs. Elleen Schroth, treasurer. Not present for the picture is Mrs. Maria Franklin, sccretary. Others officers elected for the year are Mrs. Mary Williamson, publicity and member-ship, Mrs. Bob Baird, and Harry Williamson, registrar, and Joe Green, announcer.