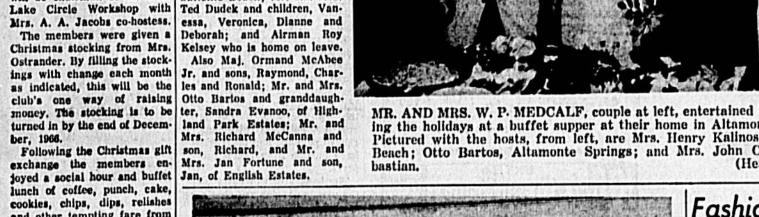

Mrs. Cornelia McDaniel Charles Creasey and Laura the program.

president of First Federal Savings and Loan Association of Seminole County (left), was guest speaker for the December meeting of the DeBary Republican Club. With him is Glenn Smith, president of the club. (Middleton Photo)