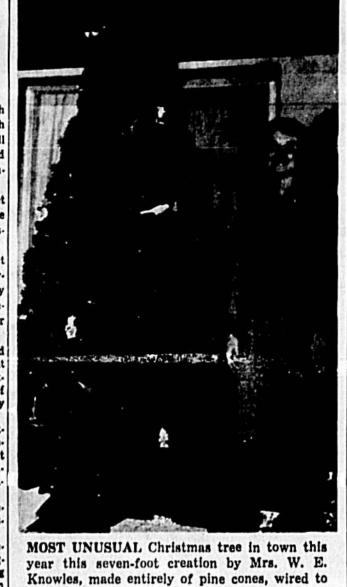

Tales of the Green Berets 🗪 🗪

figures of birds, gnomes, candles and twinkling lights. Mrs. Knowles spent about three weeks constructing the tree in her Florida room, where it apparently will remain since it is now too