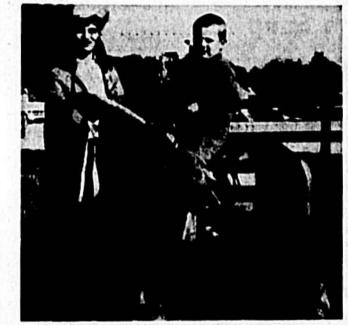

CHIEF ARNOLD WILLIAMS refuses "bribe" offered by Harold Kastner after his "arrest" at First and Magnolia today on a charge of parading without a permit and obstructing traffic. Kastner was paying off on a Kiwanis Club dare, pushing Ray Daniel to the Civic Center in a wheelbarrow. Kastner's team lost to Daniel's team in a Salvation Army "man the kettles" contest. Left to right: Williams, Daniel, Kiwanis President Bill Fraasa and Kastner.