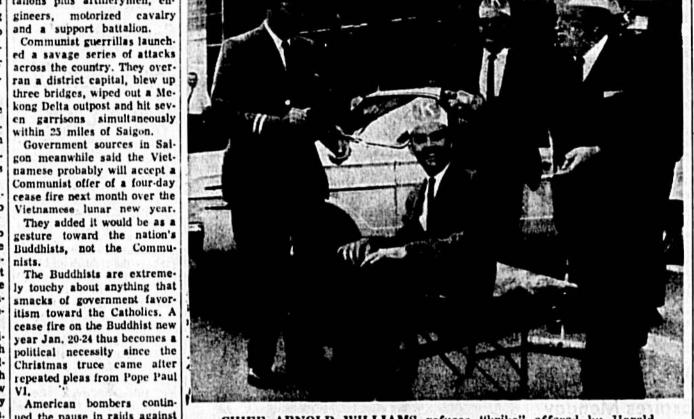

CHIEF ARNOLD WILLIAMS refuses "bribe" offered by Harold Kastner after his "arrest" at First and Magnolia today on a charge of parading without a permit and obstructing traffic. Kastner was paying off on a Kiwanis Club dare, pushing Ray Daniel to the Civic Center in a wheelbarrow. Kastner's team lost to Daniel's team in a Salvation Army "man the kettles" contest. Left to right: Williams, Daniel, Kiwanis President Bill Fraasa and Kastner.