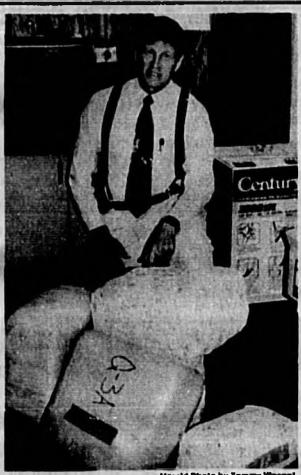

### Going to pot

Sanford police Commander Dennis Whitmire displays bags containing 70 pounds of marijuans, confiscated in a raid Friday at 2905 S. Sanford Avenue. Street value is estimated at \$225,000.Frederick 'Tom' Hendricks, 39, was arrested and charged with possession of marijuana with intent to distribute, and possession of drug paraphernalia.