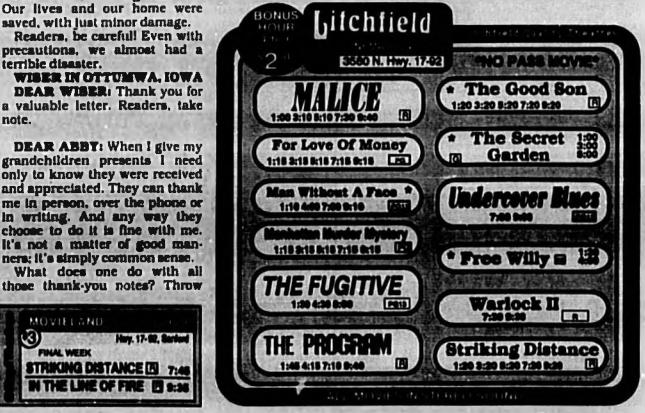

## Coming soon to a movie theatre near you: County's most wanted

By VICKI DeSORMIER Herald Stalf Writer

SANFORD - Coming to a movie theatre near you: Seminole County's Most Wanted.

No, it's not a new action adventure film starring Don Eslinger as a county sheriff doing battle with bad guys on the silver screen.

But, when you go to the movies over the next few months you'll see photos of some of the counties worst criminals emblazoned across the screen as you munch on your popcorn waiting for the feature film to begin.

"We expect to reach about 132,000 people a month," said sheriff's spokesman George Pro-

Interspersed with the movie trivia and the Disc Movie, Page 2A

advertisements for Raisinettes and local businesses will be photos and/or biographical sketches of the most wanted felons in Seminole County and crime prevention tips from the sheriff's department.

"This is an effective and inexpensive way to get this information out to the public," Procchel said. Procchel added that the sheriff believes the public is willing and able to help law enforcement

officials capture wanted criminals.

Eslinger said the photos will be limited to wanted people believed to still be in the Seminole

The photos will be taken from bank surveilance photos, and other such sources. Eslinger said. He said the idea for using the movie theatre

"I think it was a great idea."

The program will begin at

three are theatres, on 26

Beginning next week, mov-legoers at the Litchfield Cinema

in Lake Mary, the Lake Mary

Cinemas in Lake Mary and the

Renaissance Theatres in Alta-

monte Springs, will begin seeing

the faces of the wanted men and

women on the big screen.
Eslinger said the \$3,800 to pay

for the project for 26 weeks will

come from the Law Enforcement

Trust Fund which is comprised of money taken in drug busts.