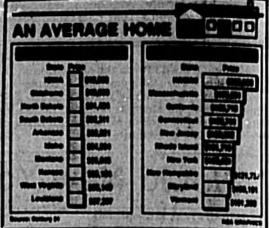

# Home work earns new popularity

### By PAUL DECKELMAN United Press International

For many people, the daily ritual of "going to the office" means hopping out of hed and stepping into their living room or den.

They are part of a growing army of people who have dropped out of the rat race by choosing to work at home. Some still work as salaried

employees of companies based in The Big City, exchanging commuting for computing - working at home on a personal computer. and sending their work to the office via a telephone modern. Still others punch no clock and

answer to no boss: they are freelance entrepreneurs who have struck out on their own and set up their own businesses at home.

Their businesses can range from traditional enterprises, such

Part-time Telecom-

work

Source Catalyst

of their homes

6%

Ollered

nething

NEA GRAPHICS

Job

muting Sharing

Almost all major companies use at

least some part-time managers or

professionals. But only about half of

the firms employ people to work out

as making handlerafts and selling

them via classified magazine ads.

See Work, Page 3A

**Flexible Work** 