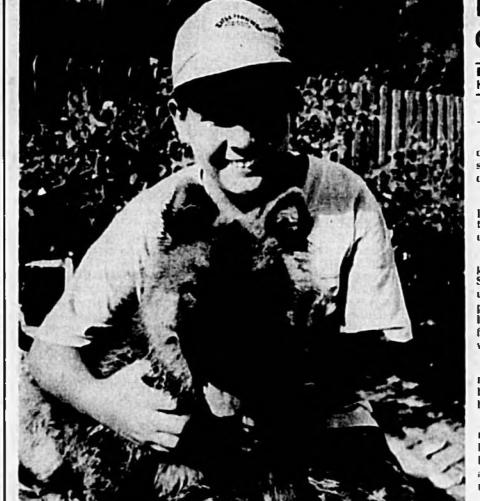

### Cloudy and wet

Partly cloudy with a 50 percent chance of afternoon thunderstorms. High in the upper 80's to low 90's with a southerly wind at 10 mph.

For more weather, see Page 2A

Jack Hanna, former director of the Central Florida Zoo, returned yesterday to celebrate its 15th anniversary. He brought a pair of white liger

cubs from the Columbus (Ohio) Zoo which he now directs. Here, he and David Edwards, 12, son of Dr. Bill Edwards, of Sanford, play with one.

# Zoo observes 15th anniversary with very special homecoming

### By VICKI DeSORMIER Herald staff writer

SANFORD - Jack Hanna, who was the director of the Central Florida Zoo when it made the move from downtown Santord to its current site on the banks of Lake Monroe 15 years ago. sat behind a small table signing photos, copies of his book "Monkeys on the Interstate," posters and even a sock with a picture of a monkey slik screened on it that one woman brought but wouldp't explain.

"God, this place looks good." Hanna said,

Hanna said he has not been to Seminole County since 1978 when he went to Columbus. Objo, to accept the directorship of that zoo.

wiping beads of sweat from his face.

"I left the Central Florida Zoo the day after itopened in 1975 to take a job with Stan Brock's wildlife film company over across the river in Volusia County," he said. "I had done what I needed to do at the zoo and I went on to something else."

Hanna, a regular guest on television shows like 'Good Morning, America." "Late Night With Sec Zoo, Page 3A

 District 5: Jeanne Morris, Republican of Longwood

•District 5: M.L. "Souriy" Raborn, Republicanof Sanlord