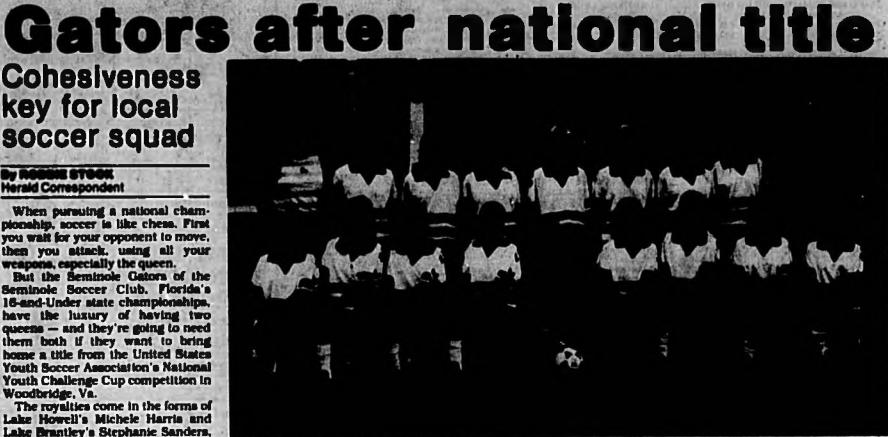

### National's bound

The Seminole Gators of the Seminole Soccer Club, Florida's 16-and-Under state championships, will need both Michele Harris, of Lake Howell High, and Stephanic Sanders, Lake Brantley, if they want to bring home a title from the United States Youth Soccer Association's National Youth Challenge Cup competition in Woodbridge, Va. See Page 1B