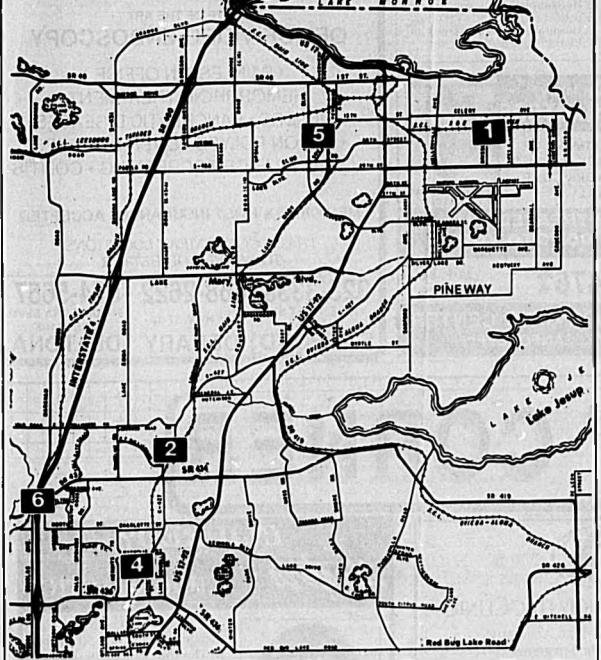

4, 1916, in Puerto Rico, he moved to Sanford in 1971 from Bronx, N.Y. He was a maintenance man and a member of All

### Baptist Church. He was an Army •Group 11, Robert B. veteran of World War Lie McGregor, Geneva Survivors include wife, Wanda: daughters, Connie Simmons, Debbie Woodrum, both of Sanford; brothers,

Group 18. Charles Holcomb. Cocoe Group 19, Alan A. Dickey.

Lake Mary

10 10

2560 Hartwell Ave., Sanford,

died Friday at Central Florida Regional Hospital, Sanford, Born

Sept. 1, 1923, in Muncie, Ind.,

he moved to Sanford from

Elwood, Ind., in 1966. He was a

production technician for Gen-

eral Motors, Anderson, Ind., and

a member of the Lakeview

Wayne, Leroy, both of Elwood;

mother, Truly Argie, Elwood;

•Group 17, Jere E. Lober, Merritt Island •Group 18, Glenn Craig.



Here are the projects in Seminole County that may affect the flow of traffic:

Drainage Improvements at the Intersection of Jitway and Main Street, Midway. Paid for through the Community Devel-. opment Block Grant program. Cost: \$377,000. Completion date: August.

2 Widening County Road 27 from two lanes to four lanes from Charlotte Street to State Road 434. Lane tapers will extend from the railroad tracks north of SR 434 to Milwee School. Cost: \$3.3 million. Completion date: December.

3 Drainage Improvements and paving roadways in the Lake Mills subdivision of Chuluota off Seventh Street. Cost: \$1 million. vember. Completion date: Sept. 30.

Drainage improvements and paving roadways at Pine and Oak streets in Winwood. Paid for through the Community Development Block Grant program. C