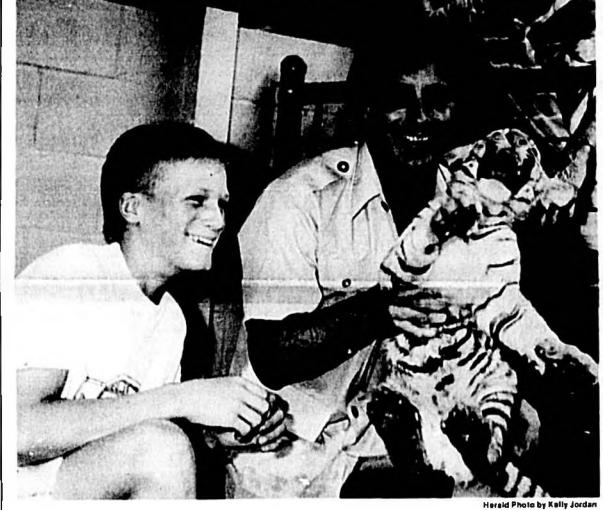

### Cloudy and wet

Partly cloudy with a 50 percent chance of afternoon thunderstorms. High in the upper 80's to low 90's with a southerly wind at 10 mph.

For more weather, see Page 2A

Jack Hanna, former director of the Central Florida Zoo, returned yesterday to celebrate its 15th anniversary. He brought a pair of white liger

cubs from the Columbus (Ohio) Zoo which he now directs. Here, he and David Edwards, 12, son of Dr. Bill Edwards, of Sanford, play with one.

### By VICKI DeSORMIER Herald staff writer

SANFORD - Jack Hanna, who was the director of the Central Florida Zoo when it made the move from downtown Santord to its current site on the banks of Lake Monroe 15 years ago. sat behind a small table signing photos, copies of his book "Monkeys on the Interstate," posters and even a sock with a picture of a monkey slik screened on it that one woman brought but wouldp't explain.