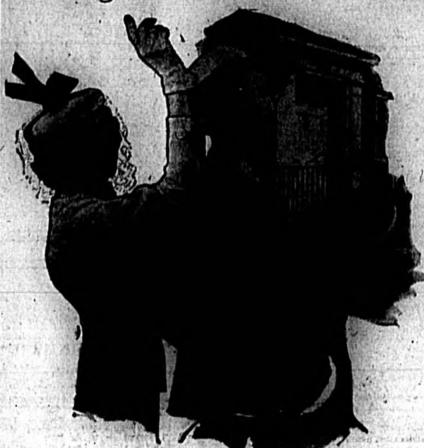

## Not long after this picture was taken the British liner Yorkshire plunged to an ocean grav some 500 miles off the Spanish coast where it was torpedoed by a German U-boat. Photo snapped from the American freighter Independence Hall which rescued part of the crew.