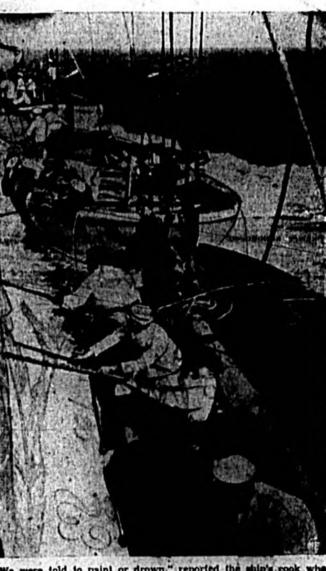

## Not long after this picture was taken the British liner Yorkshire plunged to an ocean grav some 500 miles off the Spanish coast where it was torpedoed by a German U-boat. Photo snapped from the American freighter Independence Hall which rescued part of the crew.