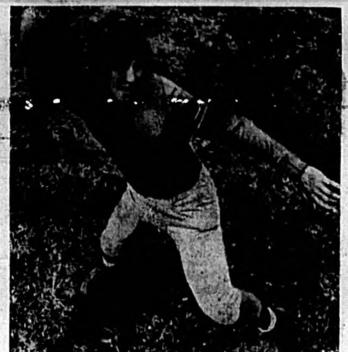

## Not long after this picture was taken the British liner Yorkshire plunged to an ocean grav some 500 miles off the Spanish coast where it was torpedoed by a German U-boat. Photo snapped from the American freighter Independence Hall which rescued part of the crew.