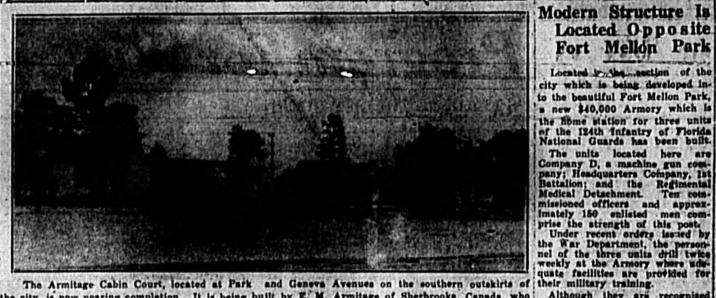

## Not long after this picture was taken the British liner Yorkshire plunged to an ocean grav some 500 miles off the Spanish coast where it was torpedoed by a German U-boat. Photo snapped from the American freighter Independence Hall which rescued part of the crew.