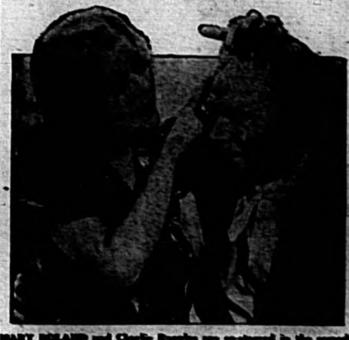

## Not long after this picture was taken the British liner Yorkshire plunged to an ocean grav some 500 miles off the Spanish coast where it was torpedoed by a German U-boat. Photo snapped from the American freighter Independence Hall which rescued part of the crew.