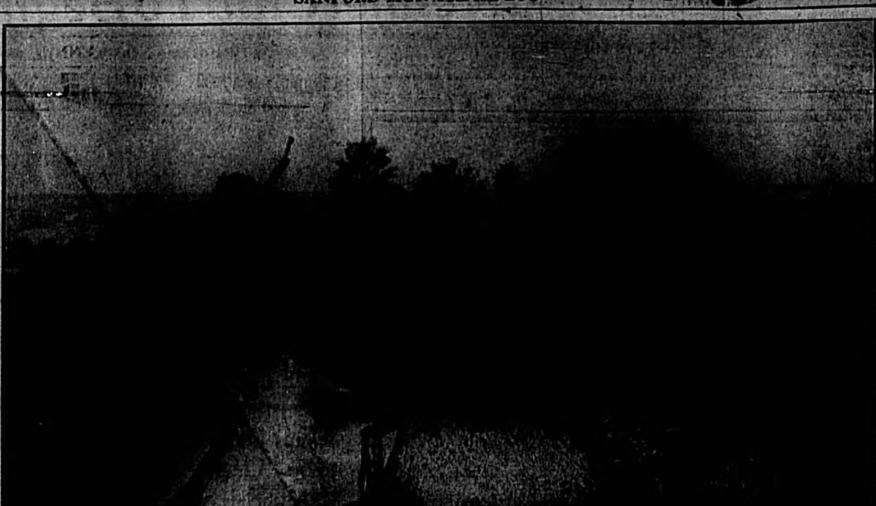

## Not long after this picture was taken the British liner Yorkshire plunged to an ocean grav some 500 miles off the Spanish coast where it was torpedoed by a German U-boat. Photo snapped from the American freighter Independence Hall which rescued part of the crew.