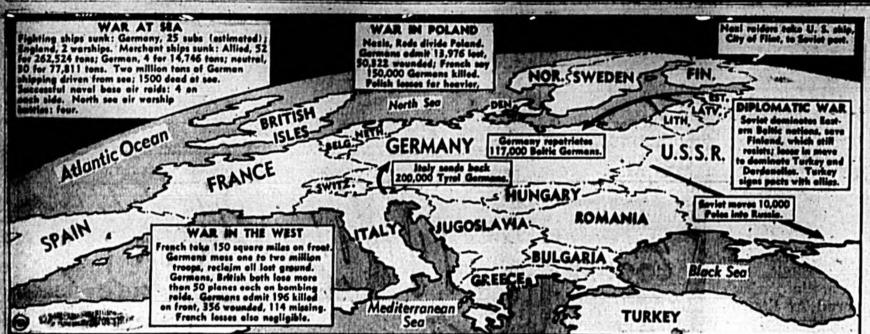

## Three British Ships Are Among Four More Sunk Today

As week-end crowds pushed total paid attendance figures alone to the constitution of the constitution of

Haynes, Armitage Known Loss To All Nations Is 102 Vessels Of Gross Tonnage Of 408,110

## Five Seamen Lost

At Luncheon Meet Supreme Soviet Is To Meet Tomorrow To Clarify Aims

> The sinking of four more ships, three British, today,

Malabar from which 70 were rescued sent the death toll to at least 1,850. England's known losses rose to 56 ships with the Malabar sinking and destruction of fishing trawlers Saint Nidanand Lynx 11. Germany claimed

least 115 merchant ships. on the Saint Nidan, 565 tons. Both ewre destroyed in the Sea. An unidentified North Norwegian steamer was sunk in the North Sea yesterday after 30

Western Front were kept inac-British Allies as they pursued the conflict with the less dramatic weapons of propaganda, diplomacy, and blockade. Eu-

Reach \$6375 Total pers expressed gratitude over the United States Senate vote for the arms embargo repeal but a French deputy warned France against depending too heavily on American war supplies. He urged month of October consisted en American war supplies. He urged tirely of repair and remodeling, water production at home as