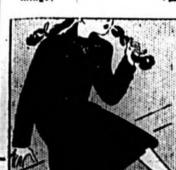

## Not long after this picture was taken the British liner Yorkshire plunged to an ocean grav some 500 miles off the Spanish coast where it was torpedoed by a German U-boat. Photo snapped from the American freighter Independence Hall which rescued part of the crew.