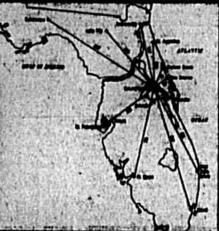

Every indication at the moment points to an unprece-dented tourist season for Florids. The war in Europe has necessarily limited the number of resorts to which vaca-tionists might ordinarily go. Advance reservations among hotels, apartment houses, transportation companies point to the same general conclusion that all roads lead to

And in Florida all roads lead to Sanford, as our map published on the front page of our third section reveals; while from Sanford all major points of interest in the state are within easy driving distance. A radius of 50 miles covers a score or more of popular altractions which no tourist can afford to miss.