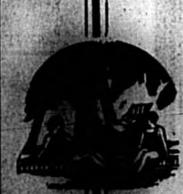

## Not long after this picture was taken the British liner Yorkshire plunged to an ocean grav some 500 miles off the Spanish coast where it was torpedoed by a German U-boat. Photo snapped from the American freighter Independence Hall which rescued part of the crew.