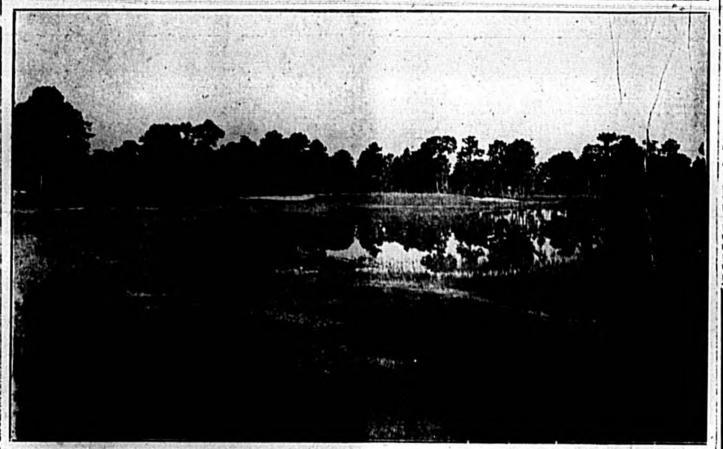

## Not long after this picture was taken the British liner Yorkshire plunged to an ocean grav some 500 miles off the Spanish coast where it was torpedoed by a German U-boat. Photo snapped from the American freighter Independence Hall which rescued part of the crew.