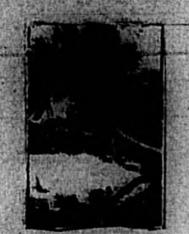

## Not long after this picture was taken the British liner Yorkshire plunged to an ocean grav some 500 miles off the Spanish coast where it was torpedoed by a German U-boat. Photo snapped from the American freighter Independence Hall which rescued part of the crew.