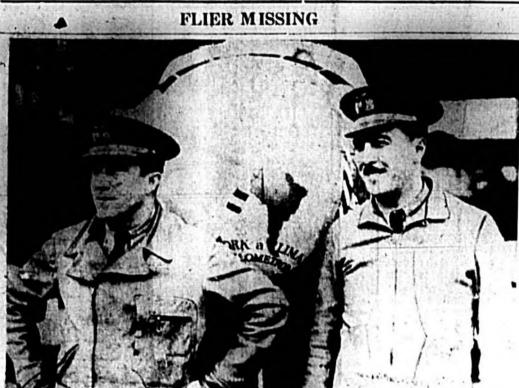

## Not long after this picture was taken the British liner Yorkshire plunged to an ocean grav some 500 miles off the Spanish coast where it was torpedoed by a German U-boat. Photo snapped from the American freighter Independence Hall which rescued part of the crew.