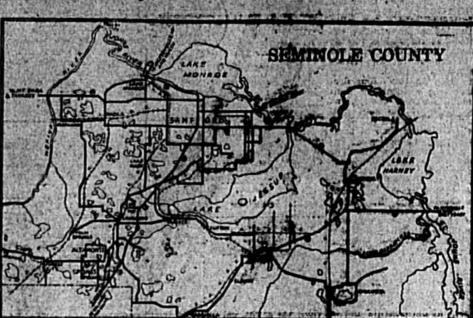

And in Florida all roads lead to Sanford, as our map published on the front page of our third section reveals; while from Sanford all major points of interest in the state are within easy driving distance. A radius of 50 miles covers a score or more of popular altractions which no tourist can afford to miss.