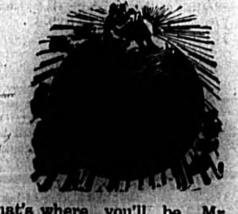

BRITISH LINER HEADED FOR DAVEY JONES' LOCKER

Established In 1908

NUMBER 59

## Not long after this picture was taken the British liner Yorkshire plunged to an ocean grav some 500 miles off the Spanish coast where it was torpedoed by a German U-boat. Photo snapped from the American freighter Independence Hall which rescued part of the crew.