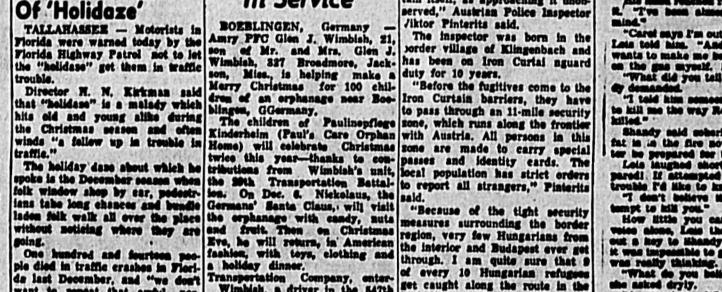

#### Florida Motorists News Of Men Warned To Beware In Service Of 'Holidaze'

o Vienna early next year. "The most difficult part of an escape from Red Hungary is not o much getting through the cur tain itself, as approaching it unob-served," Austrian Police Inspector

ple died in traffic crashes in Flori-de last December, and "we don't want to repeat that awful per-formance this year," the Patral chief said. "During the holiday seases, pee ple are presecupied with plans, pre parations, buying spress and other Christmas activities—ee they let their safety must down to be the plane of the pla