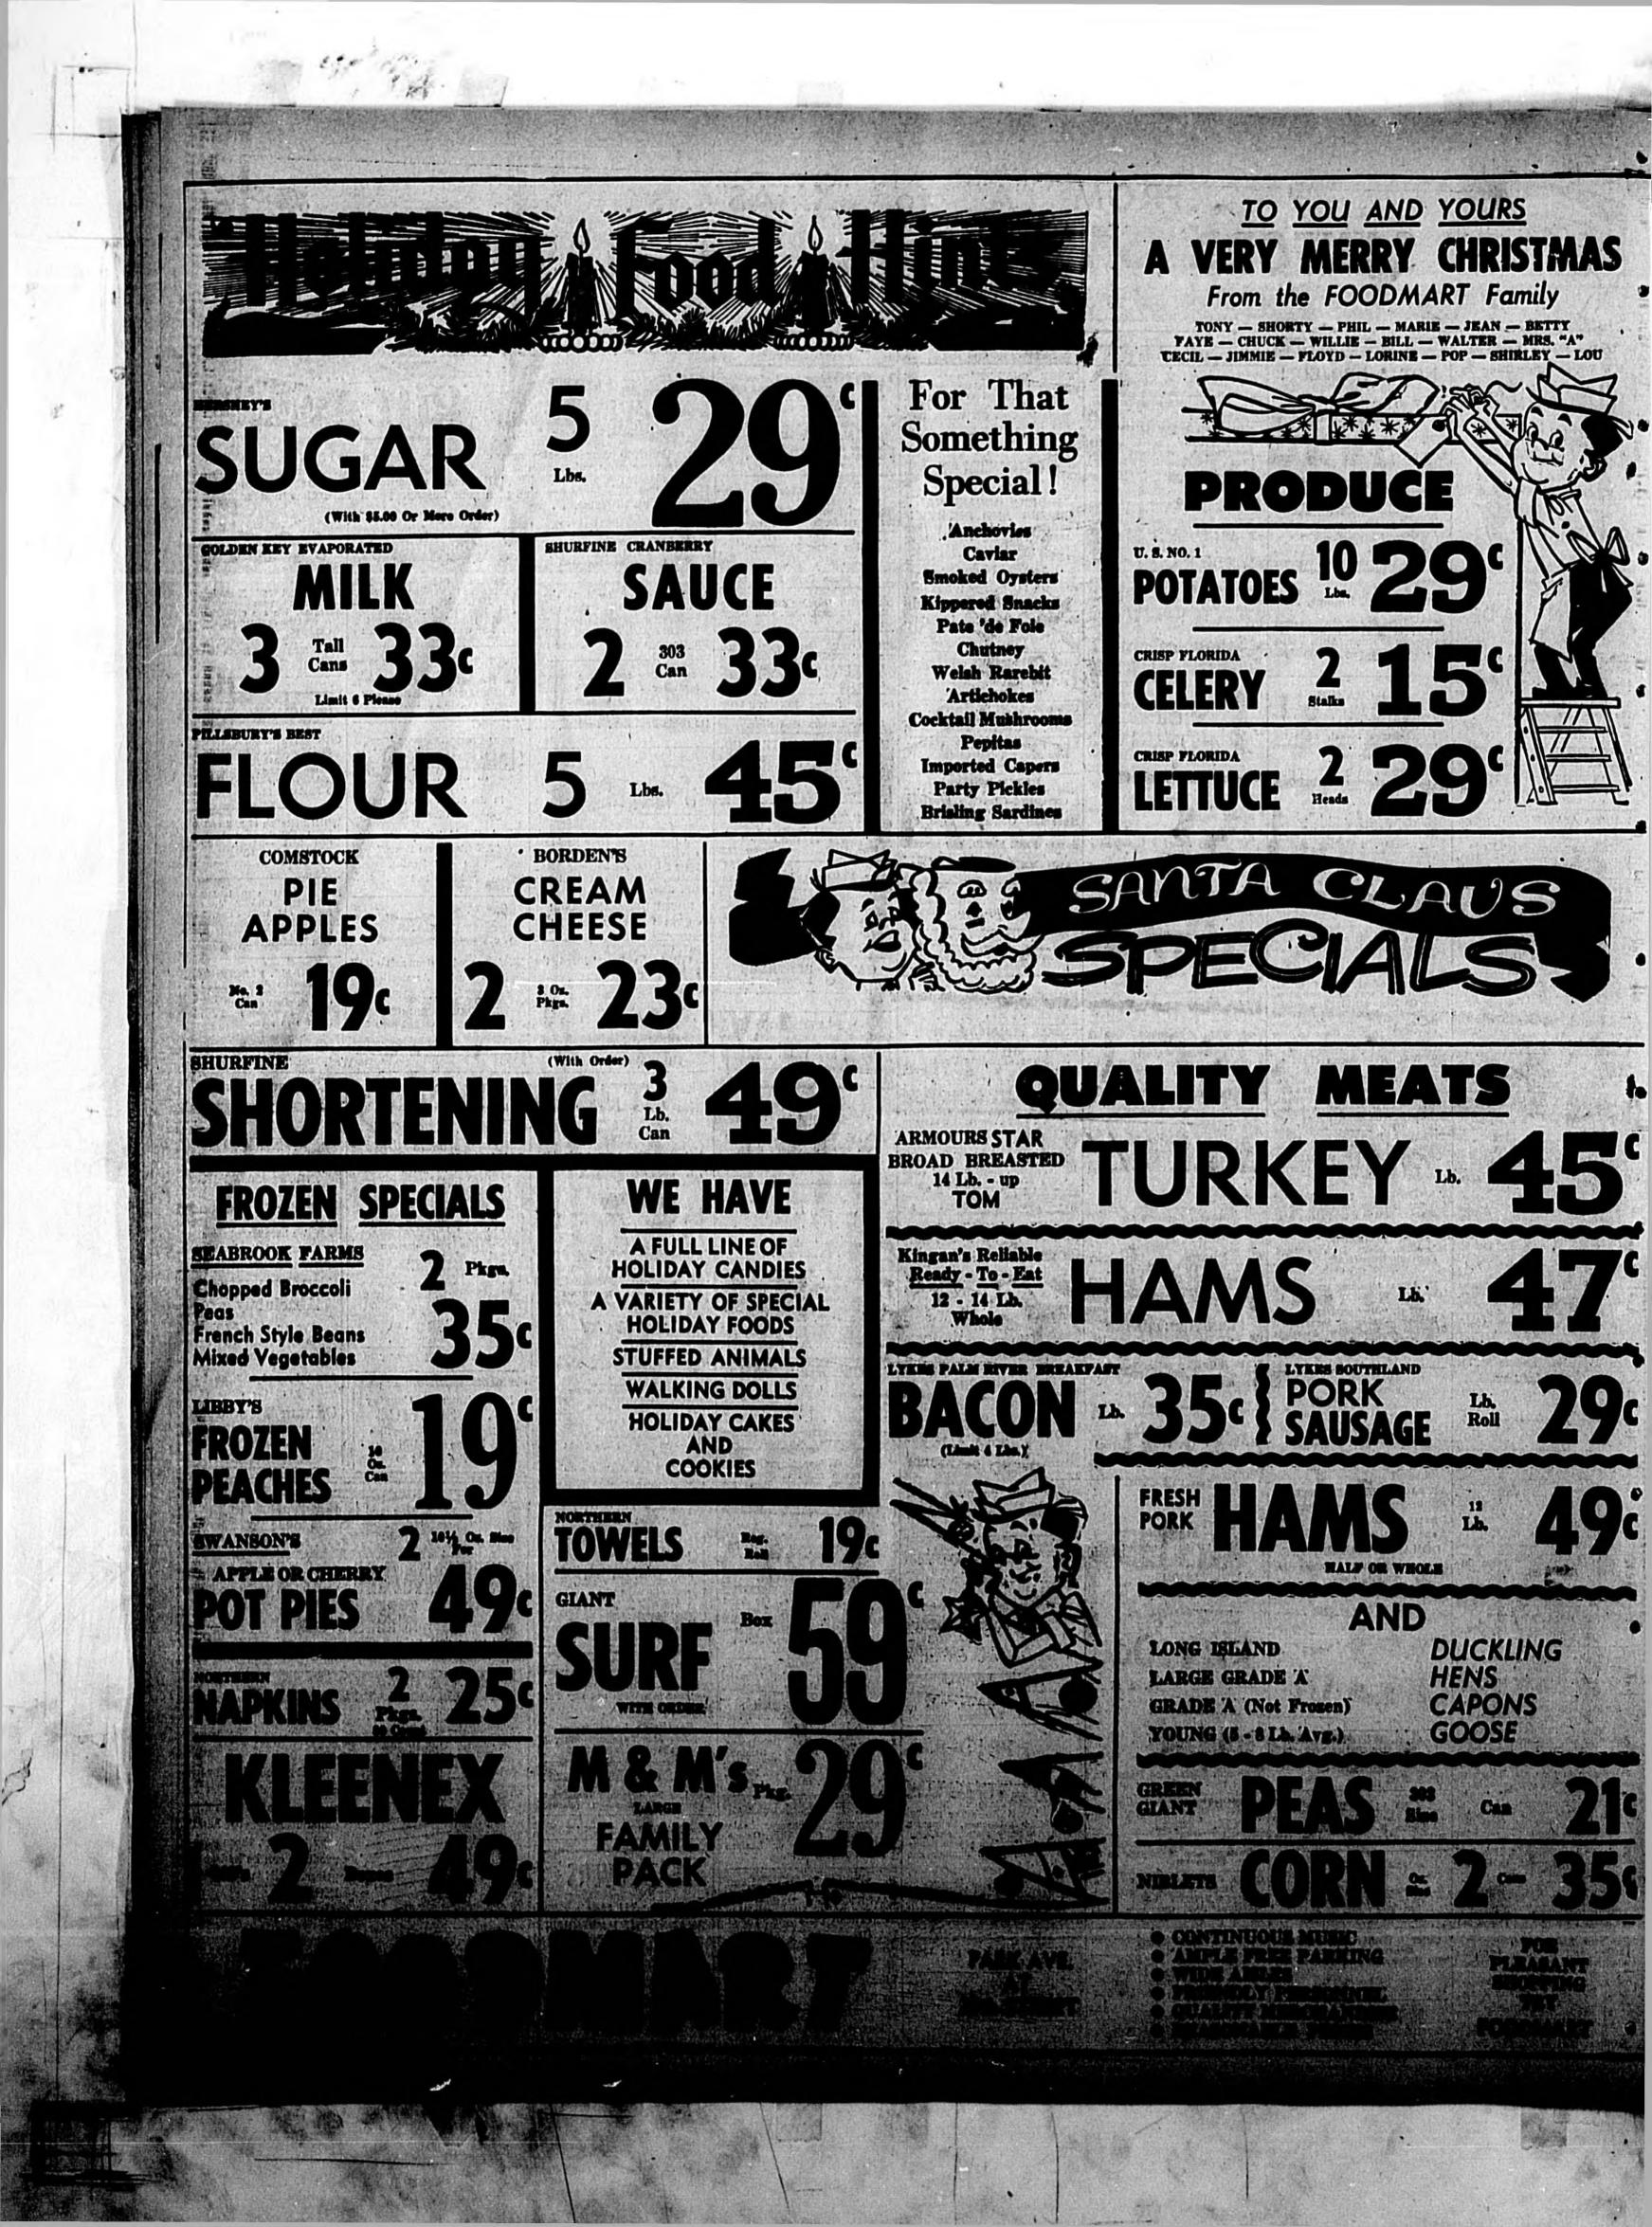

VOLUME XLVI

SANFORD, FLORIDA

he Sanford Herald

Wage Increases

Settled Last Nite

CHICAGO UN \_ Wass Increase

Eleven rail brotherhoods, repre-

employes, last night signed an

agreement with the carriers call-

#### THURSDAY, DECEMBER 22, 1955

mociated Press Leased Wire

Weather Fair through Friday. High today 74 to 75, low tonight 34 to 58. Light to gentle variable winds mostly northeast.

No. 345.

# Telephone Diffectories Silver Indicative Of Growth Jingle

## Floods Threatening **Pacific Coast Area** As Cold Hangs On

By THE ASSOCIATED PRESS many areas.

Cold weather clung to Northern states although there was some selief from the icy blasts of the information and is easily distintast several days.

ever most of New England and cover. A sufficient quantity of the wide sections