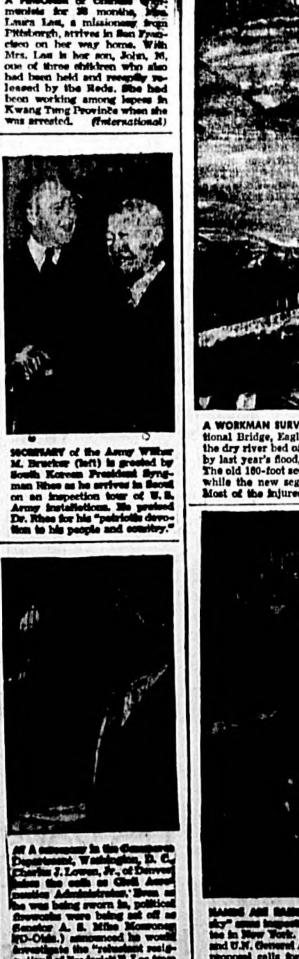

THE SANFORD HERALD Wed. Dec. 21, 1986 Page

A WORKMAN SURVEYS damage from a section of the old International Bridge, Eagle Pass, Texas. The span threw 38 persons in the dry river bed of the Rid Grande as it dropped 30 feet. Damag by last year's flood, the bridge had been used as a temporary of The old 180-foot section of the span on the United States colleged while the new segment, just opened on the Mexican aide, held. Most of the injured, four critically, were Mexican farm workers. and a set to a set a set of the