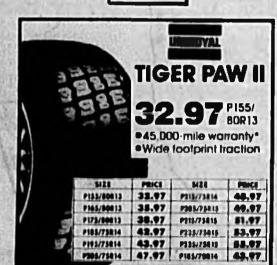

#### WHY WAIT FOR A SALE? OUR PRICES ARE LOW EVERY DAY! c 1969 E mart\* Carparation

| 9               | 8//              |               |     |    |     |
|-----------------|------------------|---------------|-----|----|-----|
| Ĭ               | 4/1              |               |     |    |     |
|                 | -                | b             | , 1 |    | ė.  |
| 9426<br>P151/90 | PRICE<br>113 BRE | <b>岩种的地</b> , | OC. |    | THE |
| PIONOS          | 113 639          | AVAN'         | ΓI  | 21 | 20  |

P185/90813 P185/71814 P155/ P191/75814 30R13 P015/75014 \$39 ●35,000-mile warranty\* 837 P204/75415

PR38/79015 843

Satisfaction

#### THE REPORT OF "OUR BEST" HELD HAND PERFORMANCE OLYMPIAN XT SX 7000 SP

Smooth, highway tread

Sleel belled radial

45.000 mile warranty\* •Speed rated to 112 mph

| No. of the last of |        | The state of the s | 7.725.00 | SETTING ASSESSMENT |        | BRAD LISTING        | 0.00  |
|--------------------------------------------------------------------------------------------------------------------------------------------------------------------------------------------------------------------------------------------------------------------------------------------------------------------------------------------------------------------------------------------------------------------------------------------------------------------------------------------------------------------------------------------------------------------------------------------------------------------------------------------------------------------------------------------------------------------------------------------------------------------------------------------------------------------------------------------------------------------------------------------------------------------------------------------------------------------------------------------------------------------------------------------------------------------------------------------------------------------------------------------------------------------------------------------------------------------------------------------------------------------------------------------------------------------------------------------------------------------------------------------------------------------------------------------------------------------------------------------------------------------------------------------------------------------------------------------------------------------------------------------------------------------------------------------------------------------------------------------------------------------------------------------------------------------------------------------------------------------------------------------------------------------------------------------------------------------------------------------------------------------------------------------------------------------------------------------------------------------------------|--------|--------------------------------------------------------------------------------------------------------------------------------------------------------------------------------------------------------------------------------------------------------------------------------------------------------------------------------------------------------------------------------------------------------------------------------------------------------------------------------------------------------------------------------------------------------------------------------------------------------------------------------------------------------------------------------------------------------------------------------------------------------------------------------------------------------------------------------------------------------------------------------------------------------------------------------------------------------------------------------------------------------------------------------------------------------------------------------------------------------------------------------------------------------------------------------------------------------------------------------------------------------------------------------------------------------------------------------------------------------------------------------------------------------------------------------------------------------------------------------------------------------------------------------------------------------------------------------------------------------------------------------------------------------------------------------------------------------------------------------------------------------------------------------------------------------------------------------------------------------------------------------------------------------------------------------------------------------------------------------------------------------------------------------------------------------------------------------------------------------------------------------|----------|--------------------|--------|---------------------|-------|
| d MES                                                                                                                                                                                                                                                                                                                                                                                                                                                                                                                                                                                                                                                                                                                                                                                                                                                                                                                                                                                                                                                                                                                                                                                                                                                                                                                                                                                                                                                                                                                                                                                                                                                                                                                                                                                                                                                                                                                                                                                                                                                                                                                          | PRINCE | 3140 DIZE 741                                                                                                                                                                                                                                                                                                                                                                                                                                                                                                                                                                                                                                                                                                                                                                                                                                                                                                                                                                                                                                                                                                                                                                                                                                                                                                                                                                                                                                                                                                                                                                                                                                                                                                                                                                                                                                                                                                                                                                                                                                                                                                                  | PERCE    | MEI                | PRICE  | 9424                | PROCE |
| P131/90013                                                                                                                                                                                                                                                                                                                                                                                                                                                                                                                                                                                                                                                                                                                                                                                                                                                                                                                                                                                                                                                                                                                                                                                                                                                                                                                                                                                                                                                                                                                                                                                                                                                                                                                                                                                                                                                                                                                                                                                                                                                                                                                     | 38.97  | P199/79814                                                                                                                                                                                                                                                                                                                                                                                                                                                                                                                                                                                                                                                                                                                                                                                                                                                                                                                                                                                                                                                                                                                                                                                                                                                                                                                                                                                                                                                                                                                                                                                                                                                                                                                                                                                                                                                                                                                                                                                                                                                                                                                     | 47.07    | PHF5/799813        | 44.97  | P915/600014         | 63.97 |
| PIAL/BREIZ                                                                                                                                                                                                                                                                                                                                                                                                                                                                                                                                                                                                                                                                                                                                                                                                                                                                                                                                                                                                                                                                                                                                                                                                                                                                                                                                                                                                                                                                                                                                                                                                                                                                                                                                                                                                                                                                                                                                                                                                                                                                                                                     | 36.97  | P900/75014                                                                                                                                                                                                                                                                                                                                                                                                                                                                                                                                                                                                                                                                                                                                                                                                                                                                                                                                                                                                                                                                                                                                                                                                                                                                                                                                                                                                                                                                                                                                                                                                                                                                                                                                                                                                                                                                                                                                                                                                                                                                                                                     | 80.07    | P104/798013        | 44.97  | P235/000014         | 88.97 |
| P178/90211                                                                                                                                                                                                                                                                                                                                                                                                                                                                                                                                                                                                                                                                                                                                                                                                                                                                                                                                                                                                                                                                                                                                                                                                                                                                                                                                                                                                                                                                                                                                                                                                                                                                                                                                                                                                                                                                                                                                                                                                                                                                                                                     | 41,97  | P908/79815                                                                                                                                                                                                                                                                                                                                                                                                                                                                                                                                                                                                                                                                                                                                                                                                                                                                                                                                                                                                                                                                                                                                                                                                                                                                                                                                                                                                                                                                                                                                                                                                                                                                                                                                                                                                                                                                                                                                                                                                                                                                                                                     | 01.97    | P105/700014        | 46.97  | P235/000015         | 40.97 |
| P101/00013                                                                                                                                                                                                                                                                                                                                                                                                                                                                                                                                                                                                                                                                                                                                                                                                                                                                                                                                                                                                                                                                                                                                                                                                                                                                                                                                                                                                                                                                                                                                                                                                                                                                                                                                                                                                                                                                                                                                                                                                                                                                                                                     | 42.97  | P815/79815                                                                                                                                                                                                                                                                                                                                                                                                                                                                                                                                                                                                                                                                                                                                                                                                                                                                                                                                                                                                                                                                                                                                                                                                                                                                                                                                                                                                                                                                                                                                                                                                                                                                                                                                                                                                                                                                                                                                                                                                                                                                                                                     | 84.97    | P199/798214        | 49,97  | P\$45/600013        | 42.77 |
| P105/73014                                                                                                                                                                                                                                                                                                                                                                                                                                                                                                                                                                                                                                                                                                                                                                                                                                                                                                                                                                                                                                                                                                                                                                                                                                                                                                                                                                                                                                                                                                                                                                                                                                                                                                                                                                                                                                                                                                                                                                                                                                                                                                                     | 45.97  | P225/79213                                                                                                                                                                                                                                                                                                                                                                                                                                                                                                                                                                                                                                                                                                                                                                                                                                                                                                                                                                                                                                                                                                                                                                                                                                                                                                                                                                                                                                                                                                                                                                                                                                                                                                                                                                                                                                                                                                                                                                                                                                                                                                                     | 56.97    | P\$05/700014       | \$1.97 | P713/639013         | 57,97 |
| からいかしとん                                                                                                                                                                                                                                                                                                                                                                                                                                                                                                                                                                                                                                                                                                                                                                                                                                                                                                                                                                                                                                                                                                                                                                                                                                                                                                                                                                                                                                                                                                                                                                                                                                                                                                                                                                                                                                                                                                                                                                                                                                                                                                                        |        | W. Lawren                                                                                                                                                                                                                                                                                                                                                                                                                                                                                                                                                                                                                                                                                                                                                                                                                                                                                                                                                                                                                                                                                                                                                                                                                                                                                                                                                                                                                                                                                                                                                                                                                                                                                                                                                                                                                                                                                                                                                                                                                                                                                                                      | Roselly. | P935/700x15        | 89.97  | STATE OF THE PARTY. |       |
|                                                                                                                                                                                                                                                                                                                                                                                                                                                                                                                                                                                                                                                                                                                                                                                                                                                                                                                                                                                                                                                                                                                                                                                                                                                                                                                                                                                                                                                                                                                                                                                                                                                                                                                                                                                                                                                                                                                                                                                                                                                                                                                                |        |                                                                                                                                                                                                                                                                                                                                                                                                                                                                                                                                                                                                                                                                                                                                                                                                                                                                                                                                                                                                                                                                                                                                                                                                                                                                                                                                                                                                                                                                                                                                                                                                                                                                                                                                                                                                                                                                                                                                                                                                                                                                                                                                |          |                    |        |                     |       |

## BFGoodrich XLM H/T Steel Belled Radial

•50,000-mile Warranty\* Low rolling resistance

| 81218      | PRICE | 9128       | PRINCE |
|------------|-------|------------|--------|
| P153/90013 | 40.97 | P101/75814 | 88.97  |
| P145/00013 | 42.77 | P900/75015 | 87.97  |
| P175/90013 | 48.97 | P315/75813 | 39.97  |
| P183/73814 | 49.97 | P325/79815 | 64.97  |
| P195/73814 | 82.97 | P225/79015 | 44.97  |