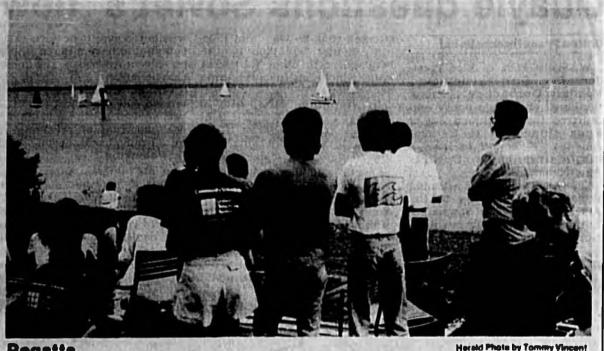

FREE LECTURES-MOON, SATURDAYS OBERT H. PFLUEGER

ATTORNEY AT LAW OTHER SERVICES 339-2022 Suite 108 - 377 Mailland Ave. Alternante Springs (14 Mer Suite of 55 438

Regatta

SANFORD --- The first Trans-Monroe 20,000 Meter race was delayed but not cancelled by steady rain yesterday.

Bill Harmon of Winter Park won the Line Trophy for being the first to cross the finish line In a record 2 hours, 7 minutes, said Mike Mendoza, one of the race organizers.

The Holiday Cup and a racing jacket will go to

the overall winner of the race. The name of the winner was not available at presstime.

Mendoza said 34 boats raced in the first regatta fundraiser for the Save the Manatee

Rain delayed the race by 45 minutes and cancelled a performance by the Paragators Skydiving Team and an Ultralite aircraft show.