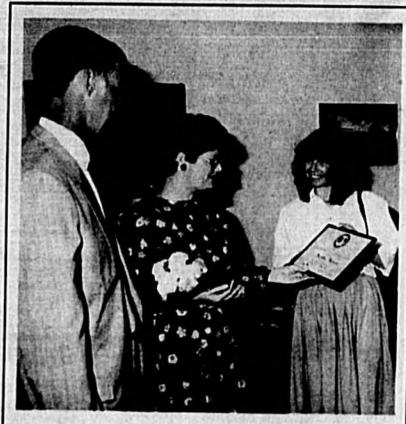

# Longwood man honored

Bill McCollum (left) and GOP chairman Lee Atwater.

#### Weinberg gets GOP leadership award

#### By LAURA L. SULLIVAN Herald staff writer

ORLANDO - Jim Weinberg of Longwood received the Ruth Boutwell Award for leadership Saturday night at the Seminole County Republican Lincoln Day Dinner, an event attended by approximately 325 county GOP members. The dinner is an annual event held to commemorate Abraham Lincoln, founder of the Republican party.

Ingrid McCollum, wife of Congressman Bill McCollum

from Longwood, received the Virgil Cortiell Award for volun-teerism. Alice Weinberg, who presented the award, called McCollum "our own Barbara

Bush right here with us."