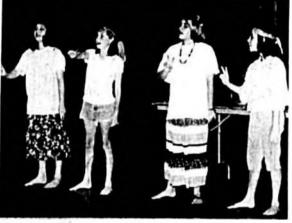

#### ☐ Florida

Left to right, students Samantha Lockner, Tracy Chase, Courtney Dorn and Jenny Glover attended the social studies fair Saturday dressed

## SCC hosts social studies fair

SANFORD - The social studies are very much alive in Seminole County as evidenced by Saturday's 1989 social studies fair at Seminole Community College.

We had over 550 kids register to participate," said Jim Elliott, coordinator of the seventh annual event and social studies director of the school board's curriculum development department. "Eight of the nine middle schools and all six high schools are participating this

## Social studies competition draws a crowd

By VICKI DeSORMIER Herald staff writer

SANFORD - The social studies are very much alive in Seminole County as evidenced by Saturday's 1989 social studies fair at Seminole Community College.

"We had over 550 kids register to participate," said Jim Elliott, coordinator of the seventh annual event and social studies director of the school board's curriculum development de-partment. Eight of the nine middle schools and all six high schools are participating this year."