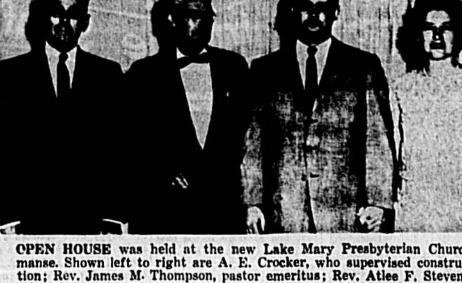

OPEN HOUSE was held at the new Lake Mary Presbyterian Church manse. Shown left to right are A. E. Crocker, who supervises to the tion; Rev. James M. Thompson, pastor emeritus; Rev. Atlee F. Stevens, minister, and Mrs. Stevens, who headed the decorating committee.