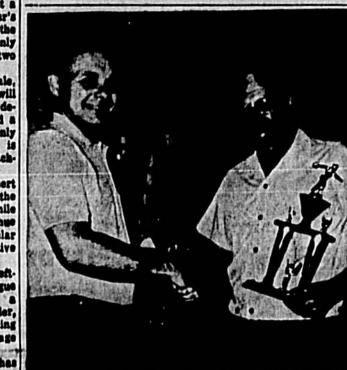

# veterans of All-Star pitching counted an interest and a state of second competition. Filling out the American League's rooter of pitchers will be Eddie Fisher of the White Sear, Bob Lee of L

AS SPECIAL RECOGNITION for having rolled the highest sanctioned league score at Jet Lanes, Hayden Sheets (right) holds trophy and receives belt buckle appropriately enscribed with his 290 score. Making the presentation is John Kneeland (left), Sanford Men's Association Secretary. Mr. Sheets, a member of the Ball and Chain League, started with a spare in the first frame and then rolled eleven consecutive strikes to finish with his 290 score.