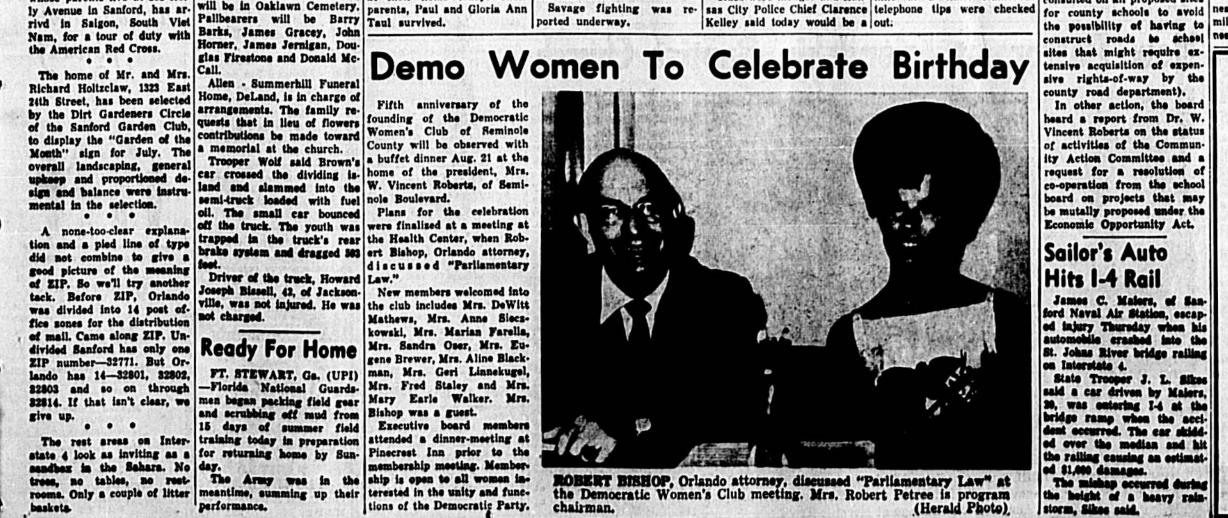

Marine Sergeant Arthur L.

Oliver, son of Mrs. Carrie M.

JACKSONVILLE (UPI)— Oliver of 1007 Willow Ave- Two Jacksonville University nue, and husband of the for- marketing professors said the mer Miss Annie D. Pearson Cross-Florida barge canal of San Diego, Calif., is serv- should add 1,100 jobs and ing at the Marine Barracks \$4.5 million in annual income at the U. S. Naval Base in to the Duval County economy.

Georges in their second game in strikouts, Pappas is a set fort Melion Park. Game and Grant is a tall fireballing time is 7:30. Chase won the righthander. The average age

The runner scored, but it wasn't enough as championship playoffs between Chase and Georges Wednesday night at Fort Mellon park. Above, Georges batter lays down a bunt in front of squinting Chase catcher. The umpire is Sam Farrell. On right, Chase catcher awaits toss in Chase went on to win, 11-4. Last night's second game in the best two-of-three series was rained out and the two teams will try again this evening at 7:30. (Herald Photo by Don Vincent)