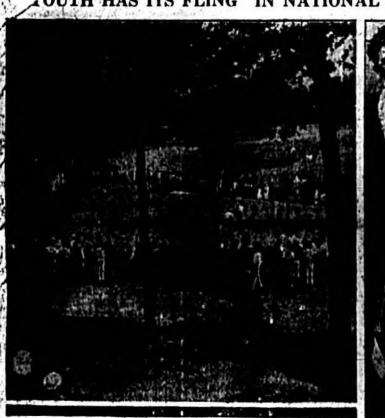

# YOUTH HAS ITS FLING IN NATIONAL AMATEUR

Two of the youngest entries in the national amateur golf tournament at Brookline, Mass., supplied two of the most sensational upsets in the early rounds. Although he was eliminated in his second match, a brilliant 18-year-old from Detroit with the magic golfing name of Bobby Jones put out eral alarm. Third Officer Irwin the veteran Francis Ouimet, 1 up in 18 holes. The scene at the left (above) is of the final green Freeman (left) also testified as Jones was sinking the putt that custed the former champion. At right is 16-year old Bobby Jacobson, of Deal, N. J., who eliminated Johnny Goodman of Omaha, former open champion and Interna- that the ill-fate-I liner was, set tional player, in the second round. Jacobson also won his third round match but he was eliminated aftre by arsonists. (Associated in the next match. (Associated Press Photos)

# BOBBY JONES, MEET BOBBY JONES

That, no doubt, was the introduction when these two got to-gether at the national amateur golf tourney at Brookline, Mass, for that's both their names. The Bobby Jones at the left is Atlanta's famous golfer who was a specator at the meet, and the Bobby Jones at the right is Detroit's youthful player whose fame a striking taxille picket is shown as he was dragged by a state threatens to rival that of the Georgian. The Detroit Bobby Jones or from the scene of rioting at Saylesville, R. L. where 70 were provided a sensational upset in the first round by defeating Francis and injured in balties between pickets, troops and mill guards. Outnot, the veteran, although he himself was eliminated in the second round. (Associated Press Photo)