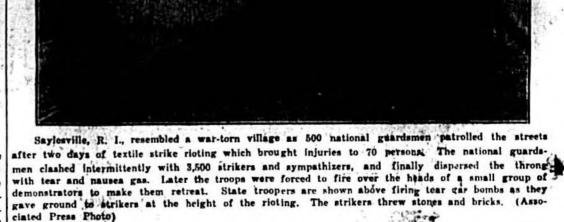

of Huntington, W. Va., will reign as queen of the Pifth Mountain State Forest Festival at Elkins, W. Va., in October. She is the daughter of Mr. and Mrs. G. A. Northcott lected there in the Popularity Contest, of the Florida World's Fair the President will retain both and is prominent in Huntington society. (Associated Press Photo) Commission, as "Miss Winter Haven.

## MISS WINTER HAVEN



### New Job With NRA Looms For Richberg



Some regarded it as probeble that Donald Richberg (above) would be asked to take over the judicial side of the National Recovery Administration as a conequence of his conference with President Roosevelt at Hyde Park, N. Y. Richberg and Administrator Hugh Johnson re cently came to words over the in the recovery drive:

70 HURT IN RHODE ISLAND MILL STRIKE RIOTS



### WHAT A FINE PASTURE FOR 'CHARLEY HORSES'!



If you hear football players at the University of Florida groaning and rubbing their, legs, you'll know the reason. They were put through vigorous leg practice, as shown shove, to get their limbs in tip-top shape for the time when supple knees and nimble feet will count for touchdowns. Yes, it's not much fun—but a "charley horse" now and is preferred far more than a muscle-bound thigh in mid-season. (Associated Press Photo)

# YOUTH HAS ITS FLING IN NATIONAL AMATEUR





Two of the youngest entries in the national amateur golf tournament at Brookline, Mass., supplied two of the most sensational upsets in the early rounds. Although he was eliminated in his second match, a brilliant 18-year-old from Detroit with the magic golfing name of Bob