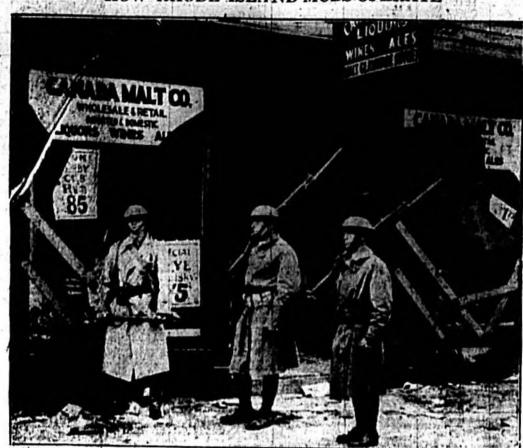

70 HURT IN RHODE ISLAND MILL STRIKE RIOTS

This scene of overturned automobiles in a street of Woonsocket, R. L. is typical of the metation wrought by rioting, losting nobs in that city during the most serious outbreak in New England since the beginning of I general textile strike. Police were overwhelmed by the thousands of rioters and Governor Theodore Green sought aid of federahoops. \*\* periah," messaged Police Commissioner J. Hector Paquin (Associated Press Photo)