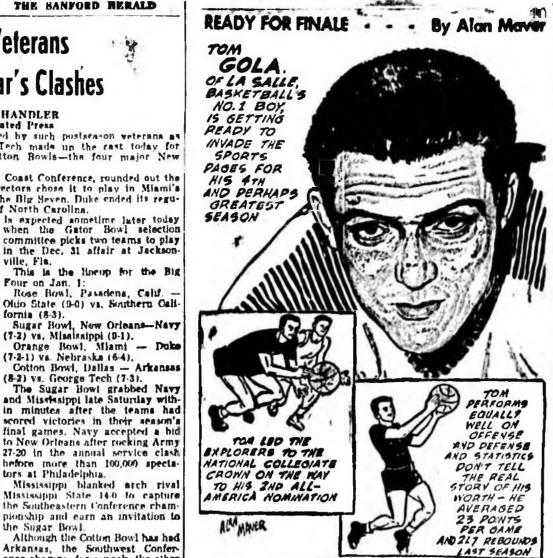

## **High Scoring Bowl Veterans** Chosen For New Year's Clashes

By JOHN CHANDLER

The Associated Press

Eight college football teams led by such postsesson veterans as Southern California and Georgis Tech made up the cast today for the Rose, Sugar, Orange and Cotton Bowls—the four major New Year's Day grid attractions.

Duke, champion of the Atlantic Coast Conference, rounded out the group when the league athletic directors chose it to play in Miami's Orange Bowl against Nebraska of the Big Seven. Duke ended its regular season with a 47-12 thumping of North Carolina.

One more bowl announcement is expected sometime later today when the Gator Bowl selection

27-20 in the annual service clash

before more than 100,000 specia

Although the Cotton Bowl has had

Nebraska, assured of the Orange

Although the Cotton Bowl has had

Although the Cotton Bowl has had Arkansas, the Southwest Conference than the Western League scheduled separate meetings before tangling in ploint session later in the day. In the meantime, officials of the Vankees, Cardinals, Denver and Omaha clubs were engaged in private conferences. wate conferences.