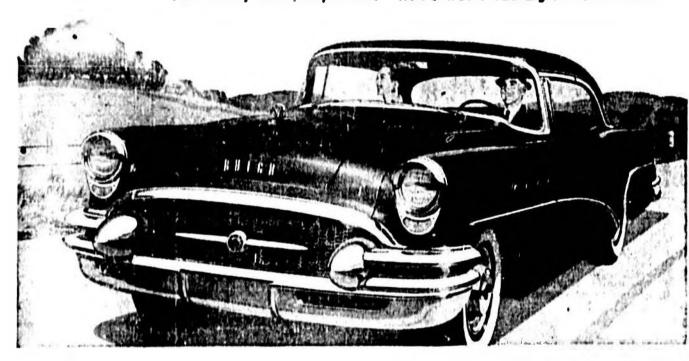

## A SWITCH OF THE PITCH -AND AWAY YOU GO!

The biggest sensation in years is what

"variable pilch propellers" have done for Dynallow Drive

PT happens like this. You need L pickelp-and pronto. So you get it. You get it by purhing the accelcrator pedal of a 1955 Buick all the way to the floor board.

Then-without jerk or lag or lurch or pause-you get action! You get action whether you're just starting off - or asking for a sufety-surge of power out on the highway.

There's nothing like it in past experience-because there has never been anything like it in an automobile before.

This is action that comes from the principle of variable pitch propellers used on modern planes. Their propeller blades change "pitch" for take-off-and out hundreds of feet off the time required to lift a plane from a runway.

And the amazing fact is-in a 1955 Buick Dynatlow Drive there are 20 little propeller-like blades that also change their pitch, just like the propeller blades of a plane.

This is a transmission engineer's dream of heaven. A build-up of momentum as smooth as flowing oil - and almost as quick as lightning - plus better

gas mileage incruising range. It's what the whole automobile industry has been shooting for -and Buick has it. So, that means

**Buick Power Hits New Peaks** 236 HP in the ROADMARTIR 236 HP In the Supra 234 HP In the CENTURY 188 HP In the Special —and all with botter gas mileage

there's only one thing for you to do. Try out a 1955 Buick, and soon.

Try it out for quick action, as we've mentioned. Try it out for room and comfort and ride. And by all means, cast an admiring eye on its style - for it beats the high-fashion Buicks which set the pattern in the successful year just ended.

> We're waiting and eager to hear from you soon, So drop in -or give us a call. We promise you a thrill that no other oer can deliver.

\*Standard on Roadmaster, optional at extra rost on other Series.

Thrill of the year is Bulck