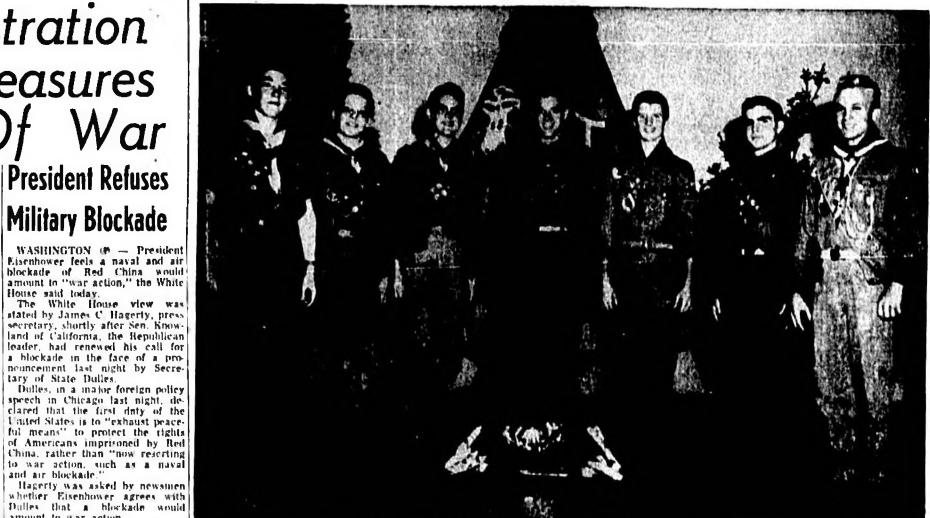

MRS. HURLEY BAUMER calls President Elembower from her home in Lewisburg, Pa., on behalf of her son, Maj. William J. Baumer, 33, one of 13 Americans imprisoned in Communist China. The President pledged that the United States will work "resolutely and tirelessly" for the proper treatment and eventual freedom of the men. The pledge was sent by telegram to relatives.