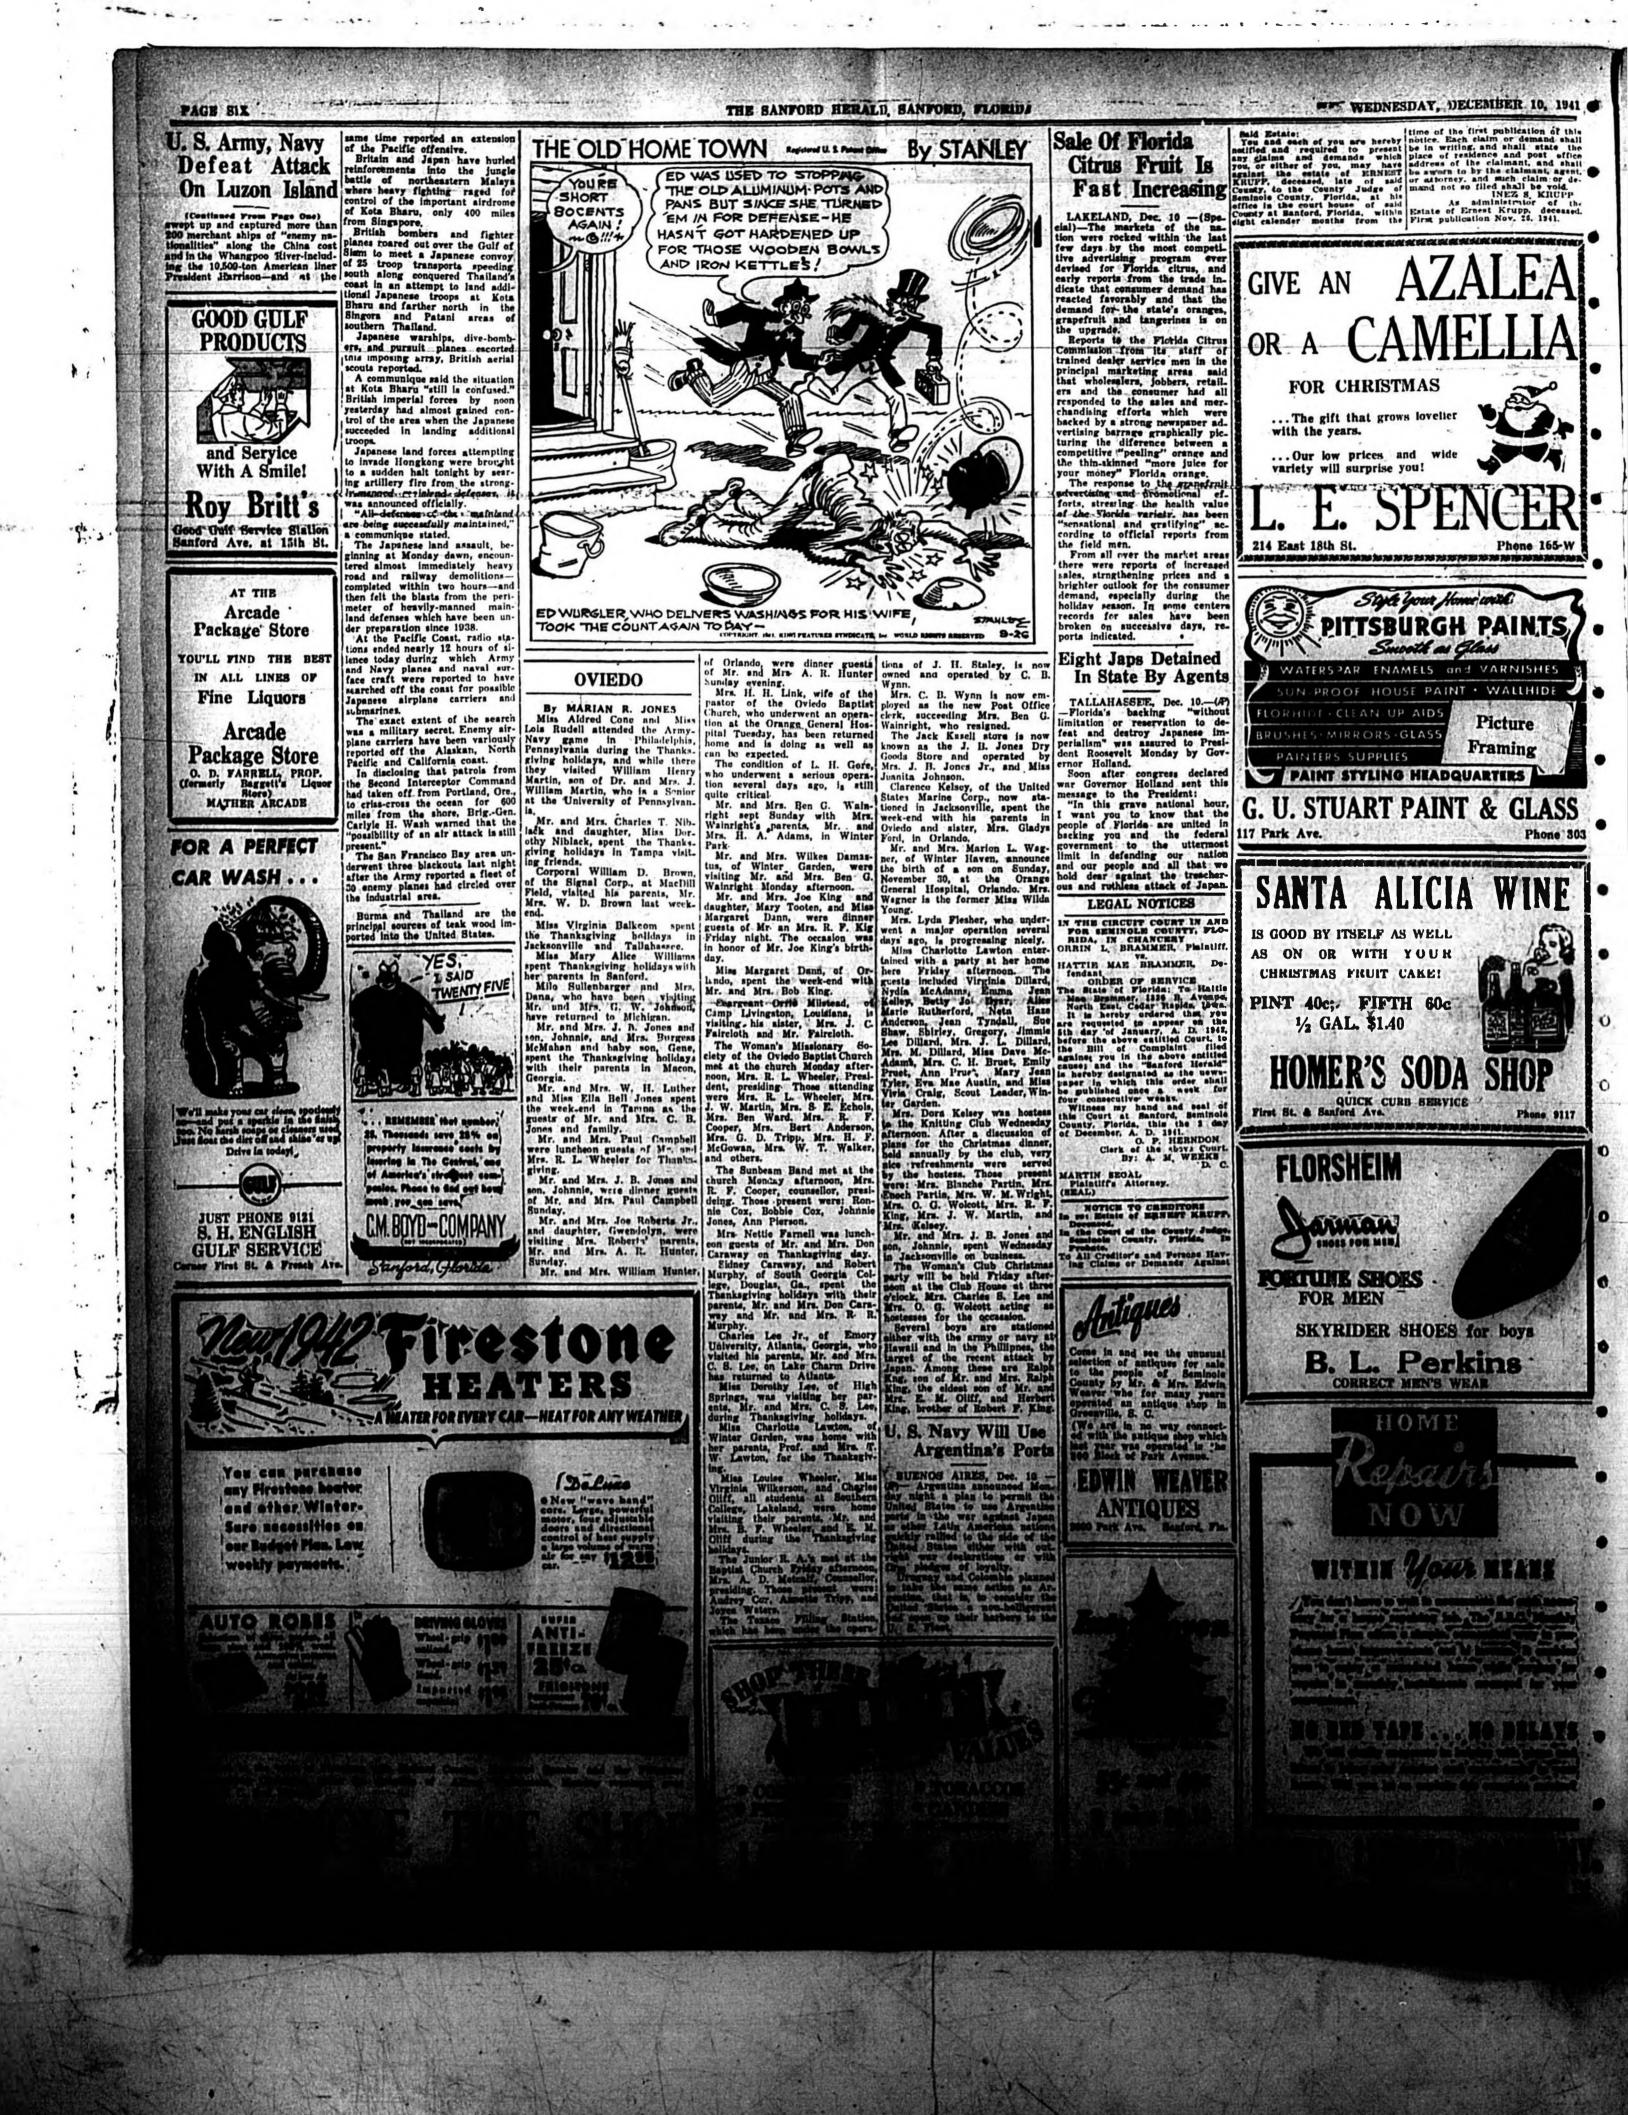

....

1

Philippines, despite a smash-Ging assault by the U.S. Army and Navy fliers on one transport convoy of six ships. The Army anneunced officially

The Army anneunced officially that the Japanese, in heavy forces, perspit against sorthern Luzon from Vigas to Aparri and that landings were affected at Aparri. The Philippine constabulary soid main Japanese forces also had moved in hinding near Vigan and there was one report that the hows had been taken by Japanese parachetists.