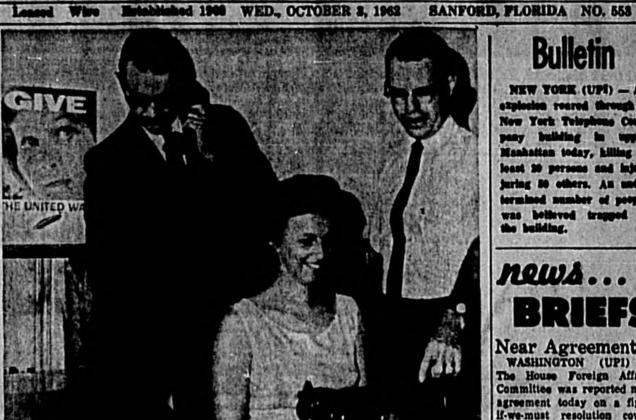

The Sanford Terald

THE WEATHER -- Cloudy with showers through Wednesday. High today, 30-06. Low tonight, 05-76.

SEASON ENTERTAINMENT TICKETS for the Sanford-DeBary Entertainment series went on sale Monday night at the kick-off dinner of the board of directors, held at the SHS cafeteria. First show will be Oct. 25 and memberships will only be on sale from now until Oct. 10. From left are booking agent Bob Young; publicity director, Mrs. Bob Drabik; Presi-dent Don Bales and membership sales chairman, Mrs. Ralph A. Smith. (Herald Photo)