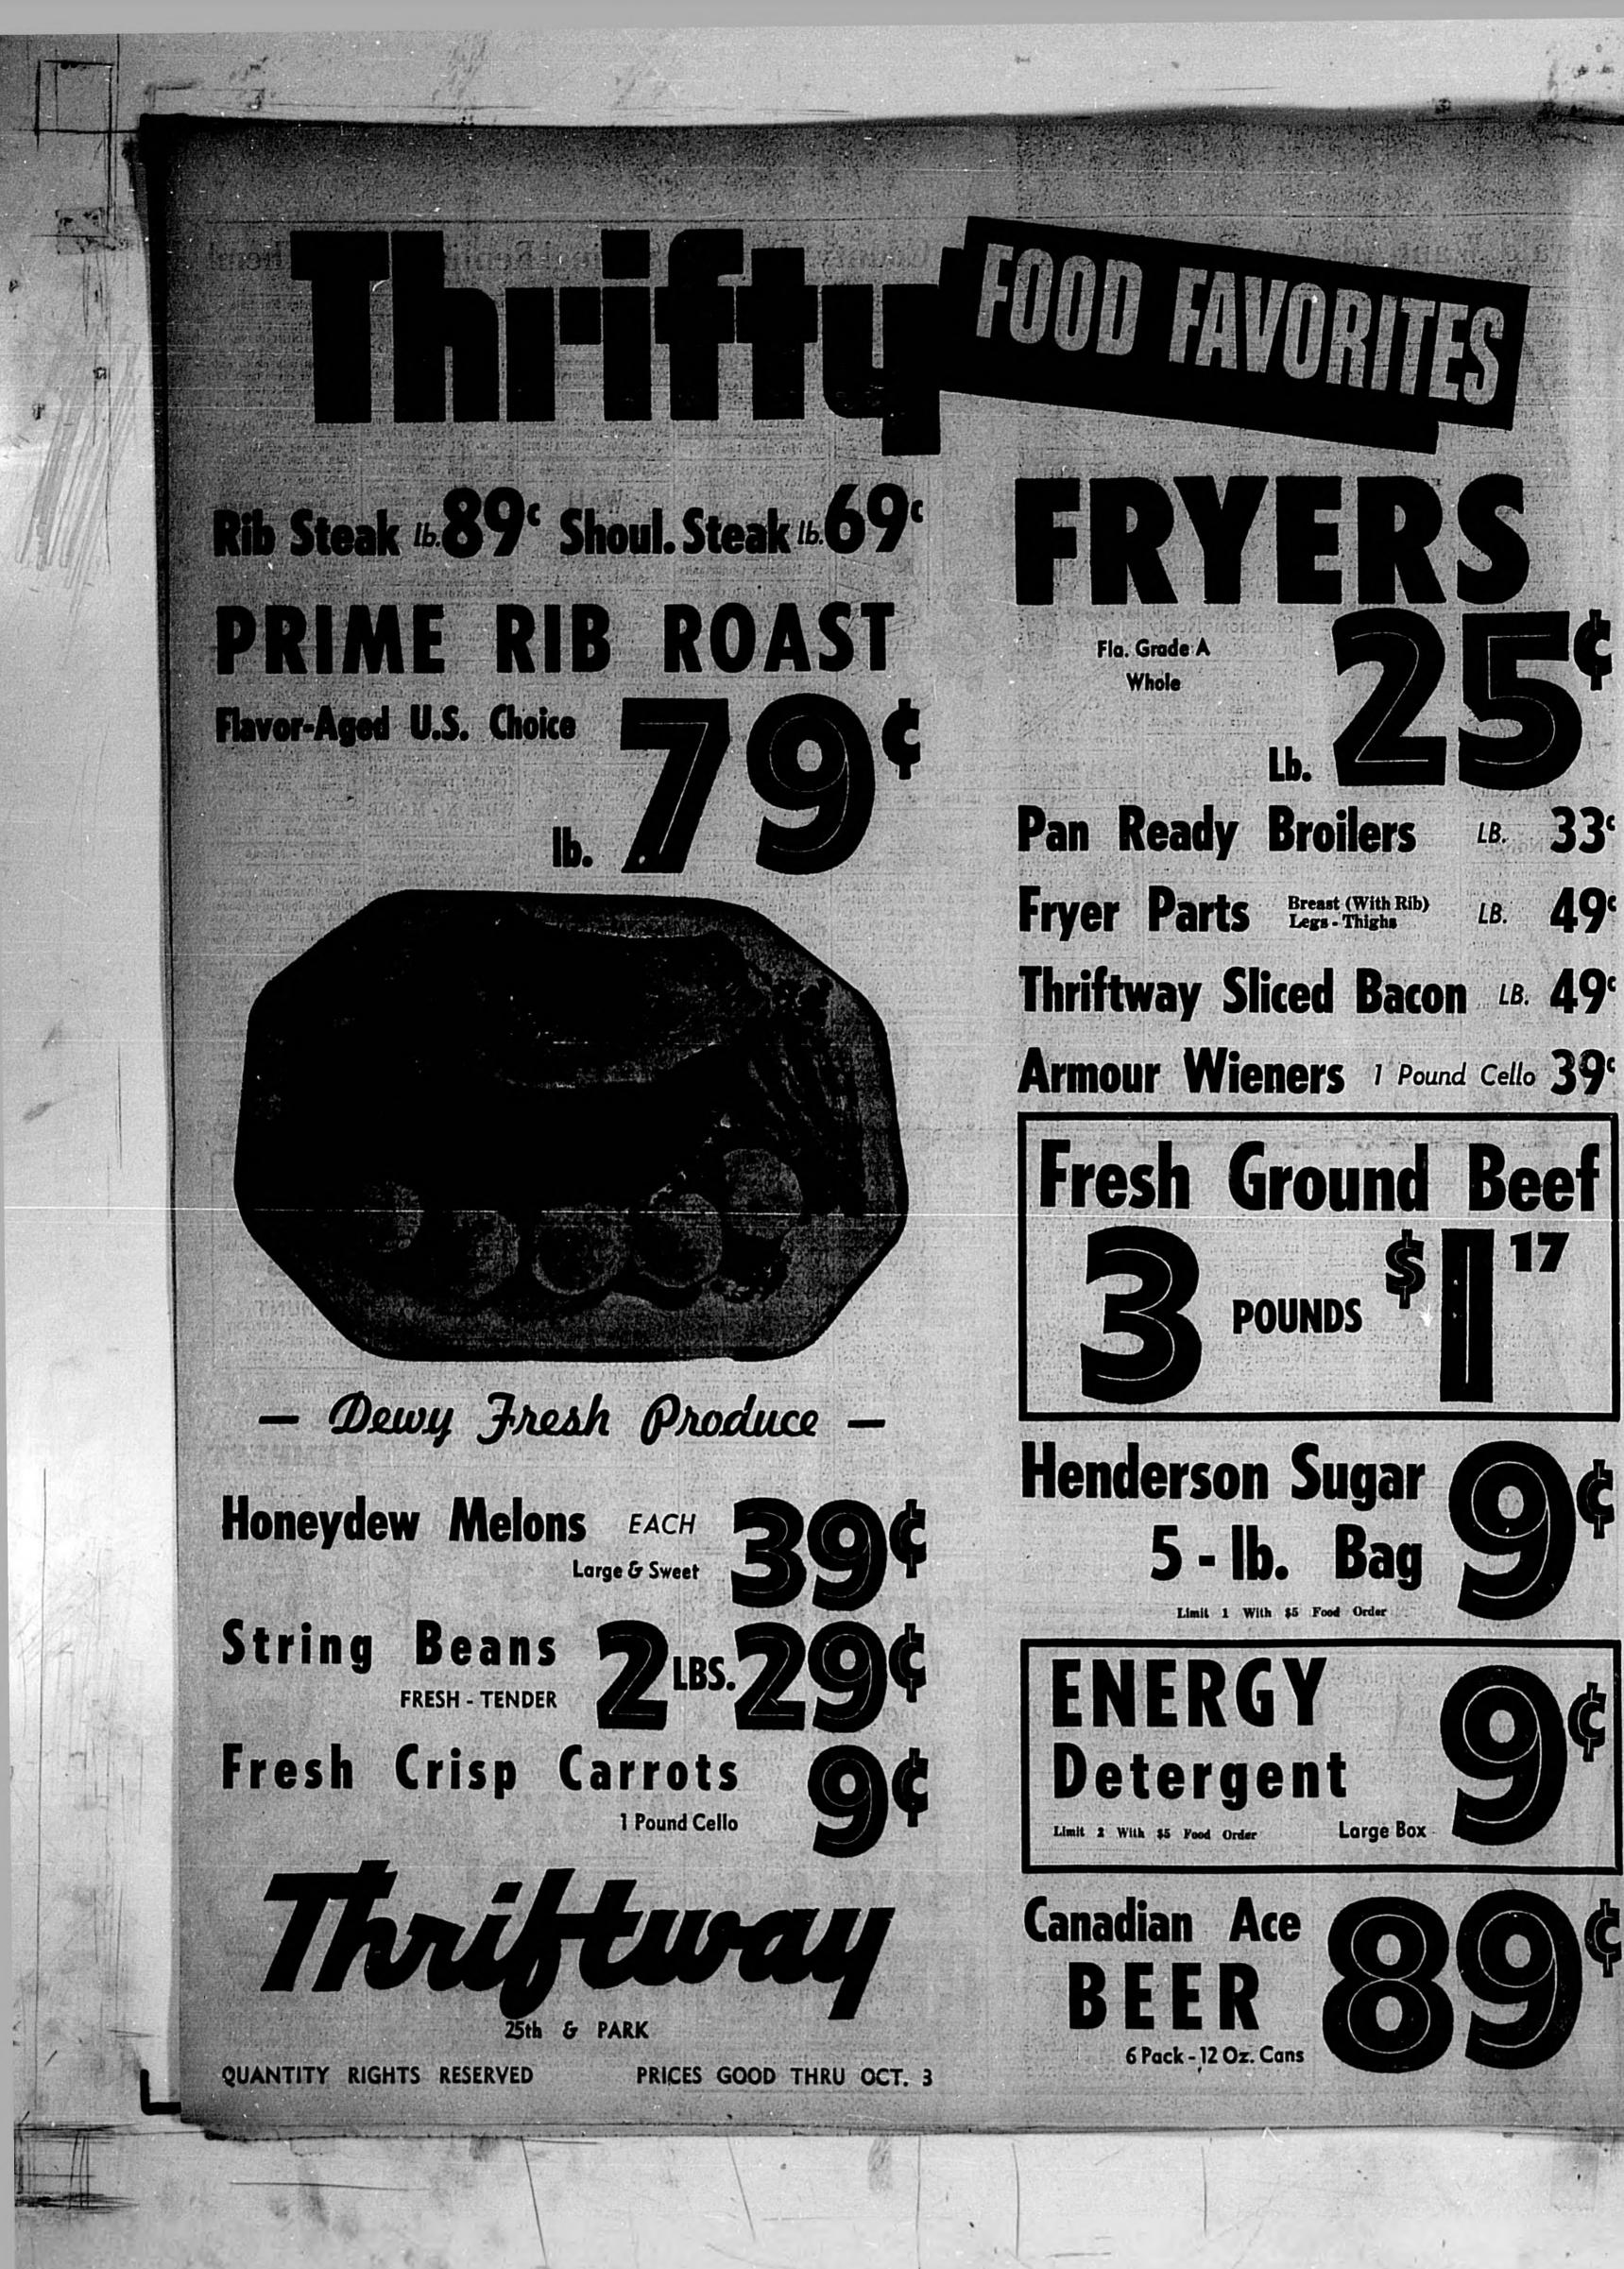

By LARRY VERSHEL The county had constructed a paveway from the jail to the county judge's chambe in the courthouse . . . "Den's want the prisoners tracking in mud," said Judge Vernoa Mize when we asked him about it.

That now famous "Shagey Dog" case will come to court Friday afternoon but Ken McIntosh won't be the judge. Ken ruled himself out and the city will pay Albert Fitts to sit in as mediator . . . O yes, at a fee of \$25.

Lake Mary Women's Club pushing for books for the elementary school with a goal ef 1,000 ....

The annual Muscular Dystrophy Drive will be getting underway shortly with a meeting for committee chairmen to map out this year's plans with Fire Chief Mack Cleveland Sr., campaign chairman for the county. . . .

County Engineer Bill Bush submitted a \$223,000 road