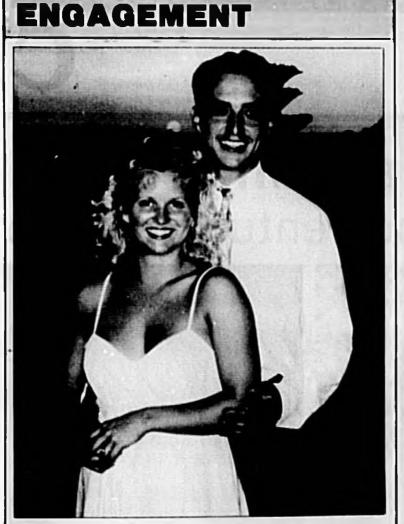

al thanks to the Labor Day revival set

The Third Annual Labor Day Weekend Revival 1995 will be held at the Triumph. The Church of the New Age, 1006 West Sixth St. Evangelist David M. Williams Sr. of Triumph, The Church of the New Age. Brooklyn, N.Y. will be the mes-senger of the two-day service, held on Saturday, Sept. 2, 8 p.m. and Sunday, Sept. 3, 11 a.m. worship and revival service. The community is invited to come and hear this man of God, Evangelist Williams. There will be prayers for the sick, drug users, poor and needy. Prince Grady Roberson is the host shepherd.

### Claass plans trip to Arizona

The Crooms High School Class of '73 is planning another trip to Pheonix. Ariz. The trip via U See Hawkins, Page 3C

FOR ALL THE PEOPLE NEWS IN YOUR AREA, SUBSCRIBE TO THE SANFORD HERALD



**Jennifer Anne Campbell and Ricardo Luis Perez** 

# **Campbell-Perez**

SANFORD - Scott and and Honors & Scholars pro-Kathy Campbell of Sanford are announcing the engagement of their daughter. Jennifer Anne. to Ricardo Luis Perez, son of Joy and Frank Serena of Sanford.

Born in Orlando, the brideelect is the maternal granddaughter of Richard and Margaret Basso of Titusville, and the paternal granddaughter of Wallace and Jane Campbell of Deltona.

Ms. Campbell is a 1992 graduate of Seminole High School, Sanford where she was valedictorian. She attends Florida State University, Tallahassee and has completed her Associate of Arts degree

gram. She will graduate in April 1996.

Her flance, born in Sanford, is the maternal grandson of Vallie Cox of Sanford and Harry Wilson of Pierson, Fla.