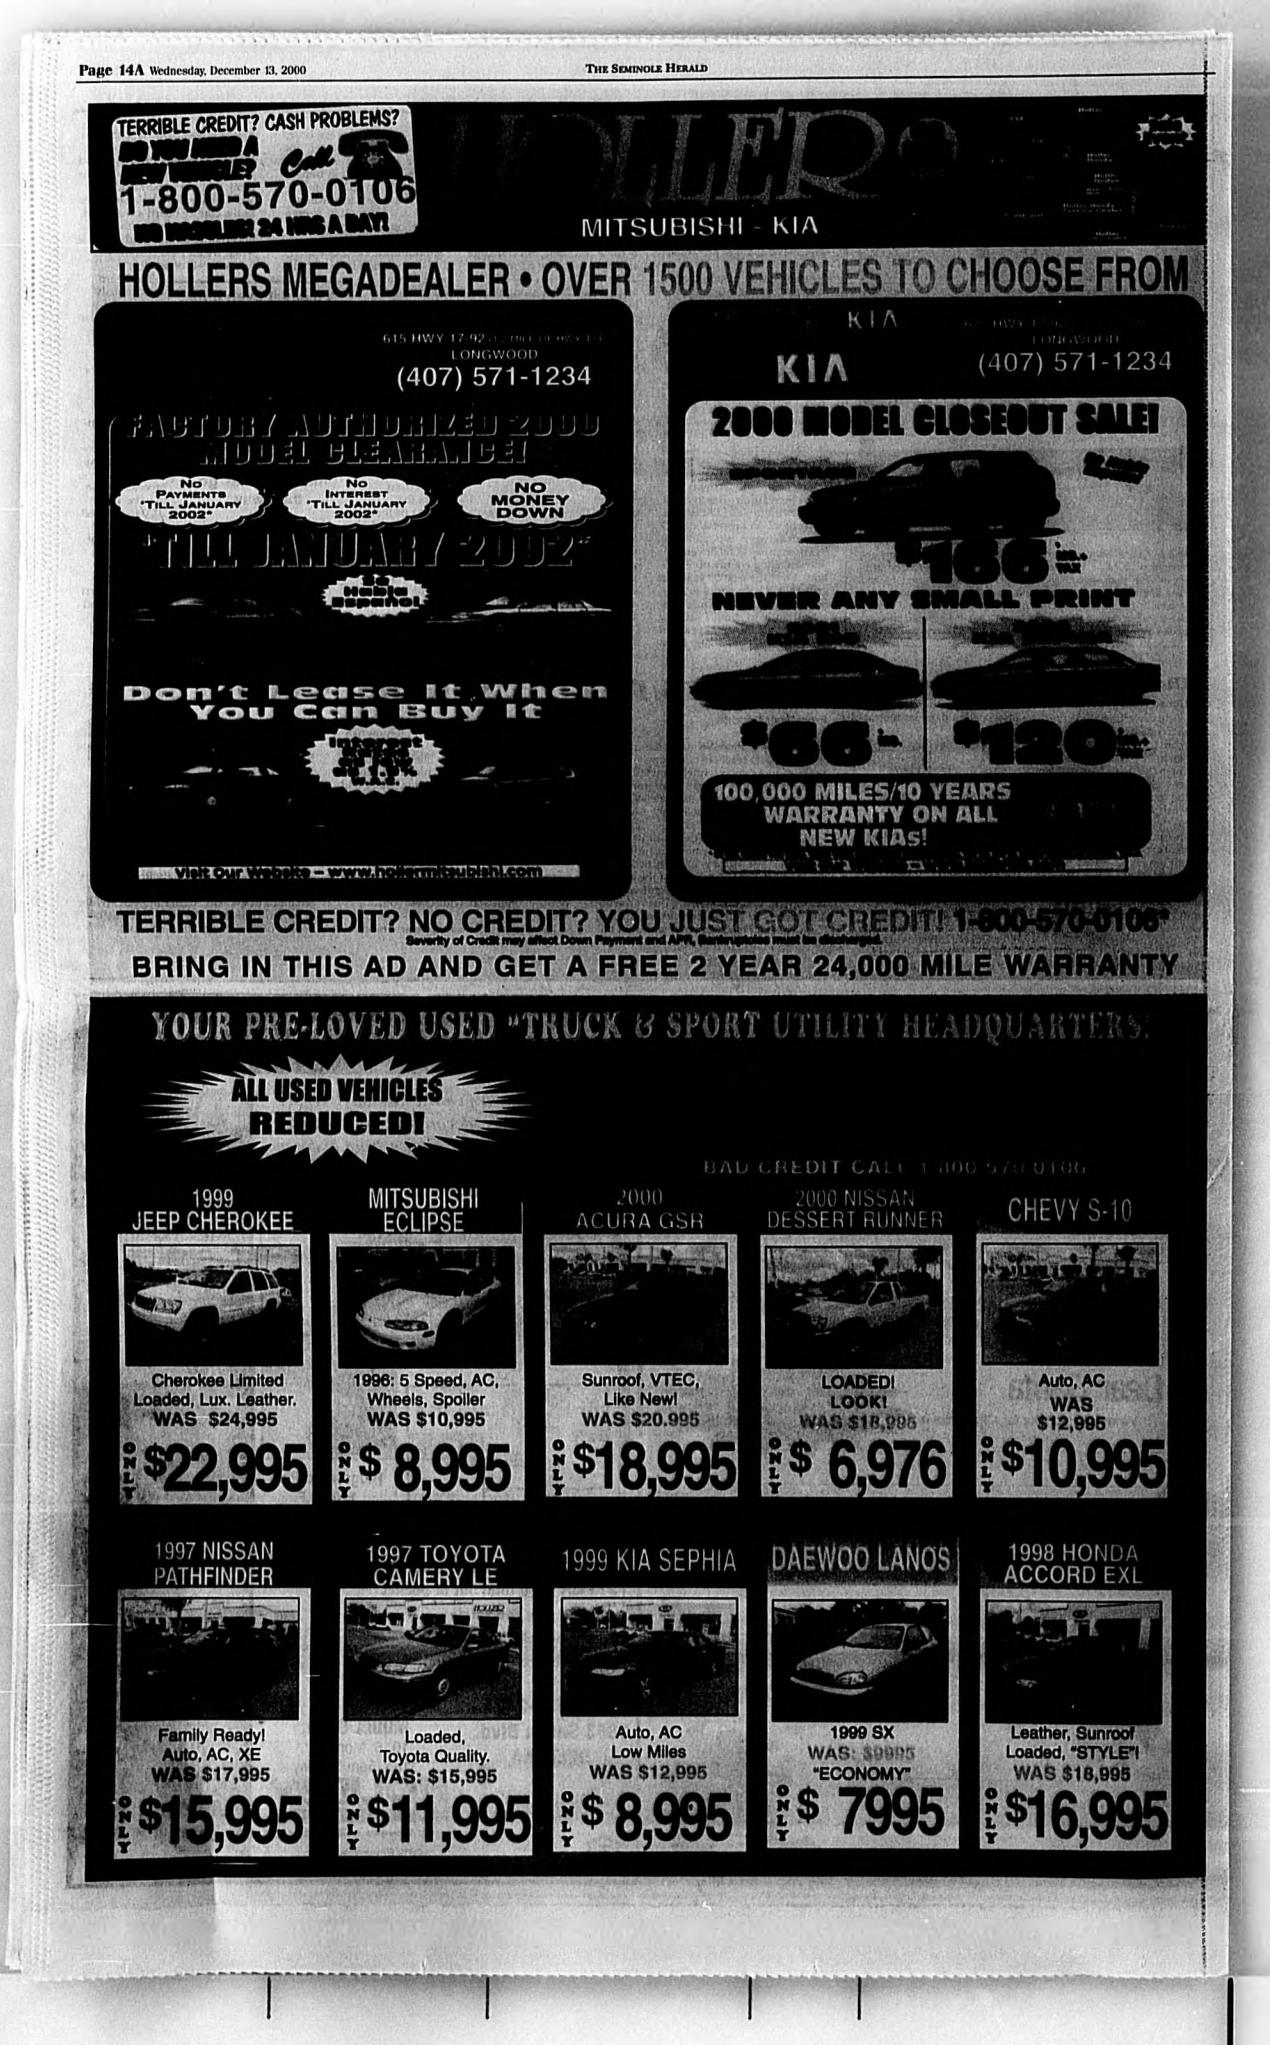

Jean Dewitt of Lake Howell High; Cheryl Eaton of Lyman High; Pamela Ferrante of Chiles Middle; Gwen Fister and Janet Haynes of Rainbow Elementary; Karen Grimm of Hamilton Elementary; and Sharon Jackson of Lake

Mary High. Also, Amy Jacobs of Oviedo High; Melanie Miller of Lyman High; Dianna Newton of Millennium Middle; Deborah Partridge of Pine Crest Elementary; Cori Priest of Lake Brantley High; Brian Sackett of Woodlands Elementary; Patricia Simmons of Oviedo High; Käthleen Snyder of Indian Trails Middle; and Joyce Taylor Walker of Rock Lake Middle School.

What's Your Favorite Holiday?

Everyone has a favorite Holiday! What's yours? Visit our decorated model center today and make your choice from a dozen affordable and exciting designs. **FREE** pre-qualification!

teacher's salary.





|        | Seminole Herald |  |
|--------|-----------------|--|
| Legals | Herald Sports   |  |

# **Target Soccer Classic schedule set**

#### By Dean Smith Sports Editor

LAKE MARY --- Undefeated and defending Class 6A State Champion Lake Howell will be the marquee team in the 16-team girls field when the 18th annual Target Soccer Classic takes place at four Seminole County schools starting Wednesday, December 20th. Host Lake Mary, Lake Brantley, Winter

Springs and Lyman high schools will hold games for the event that will run from the 20th through the 23rd.

## **6A State Champion Lake Howell** paces stellar 16-team girls' field

The opening day's schedule has Oviedo facing Melbourne; Lyman taking on Bishop Moore; University playing Seabreeze; Lake Howell battling DeLand; Lake Mary w