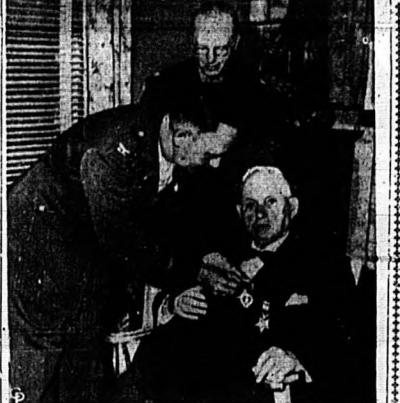

# December Sale of Early Spring

Coats and Suits

was drawn by Mrs. M. N. Cleve-

THANKS TO NAVY VETERAN Chester Gnirk (left), 22, of Sacramento,

Calif., who donated the cornea of his left eye when a tumor necessitated its removal, Mae Ellen Friesen (right) can see again. The girl

went blind 12 years ago after an attack of measles. (international)

aising funds for the building and A. Fitts; Mrs. C. W. Baker, Mr

a sale of many miscellaneous Dickerson, Mrs. Ginn and Mrs. articles was held with \$10 being Clyde Ramsey. A lucky number