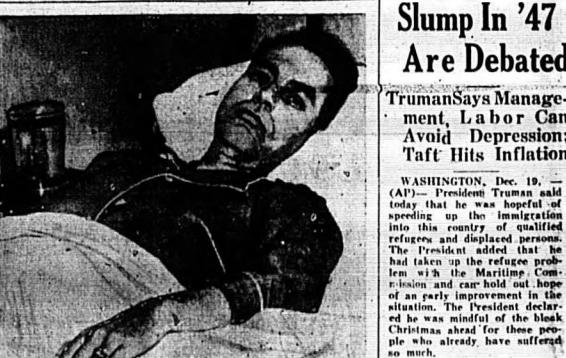

# The Sanford Kerald

Are Debated

rumanSays Manage-

ment, Labor Can

Avoid Depression; Taft Hits Inflation

into this country of qualified refugees and displaced persons. The President added that he

had taken up the refugee prob-

By Associated Press The pros and cons of whether

the nation is due to have an eco

The Republican Senator head

SANFORD, FLORIDA, THURSDAY, DEC. 19, 1946

Associated Press Leased Wire

Accused Of Defrauding Western Electric

Established 1908 Prospects Of To Testify At Bilbo Hearing Slump In '47

mittee in Washington which is probing charges that Sen. Bilbo al-legedly accepted several gifts from war contractors. (International)