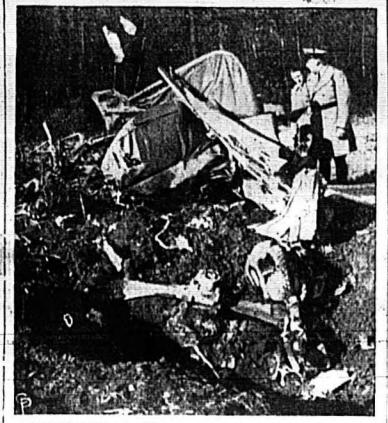

Seven Lives

\$3,000,000 Blaze De-

stroys Granary; Bus-Truck Collision

Injures 3 Children

els of grain were destroyed early today in a specta-cular fire—visible for 250

miles around Minneapolis

stroying the union grain elevator. It was believed that ne elevator was filled with bar-

firemen but they succoeded in preventing the fire from reaching

ther grain elevators nearby. The fire was brought under control after four hours but it is expect-

ed to burn for several days.

The building was owned by Froebert Grain and Malting Company of Milwaukee. The officials said they believed the fire was