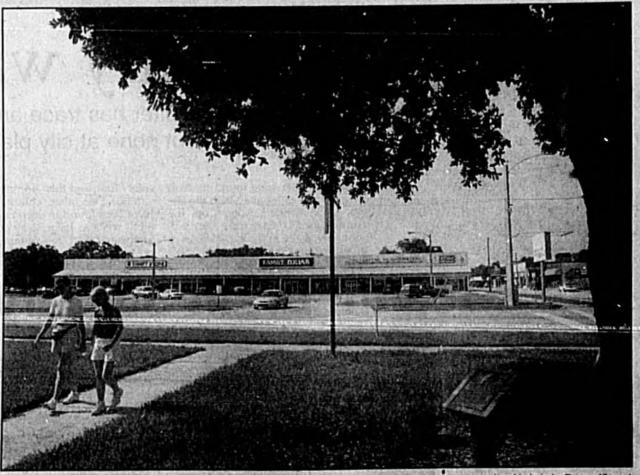

## Afternoon stroll

Jane Rowan of Virginia and Mary Patton of Orlando walk down the sidewalk in front of the Sanford/Seminole Chamber of Commerce at the corner of East 1st Street and Sanford Avenue. The women were visiting the various sites and shops in the downtown area.