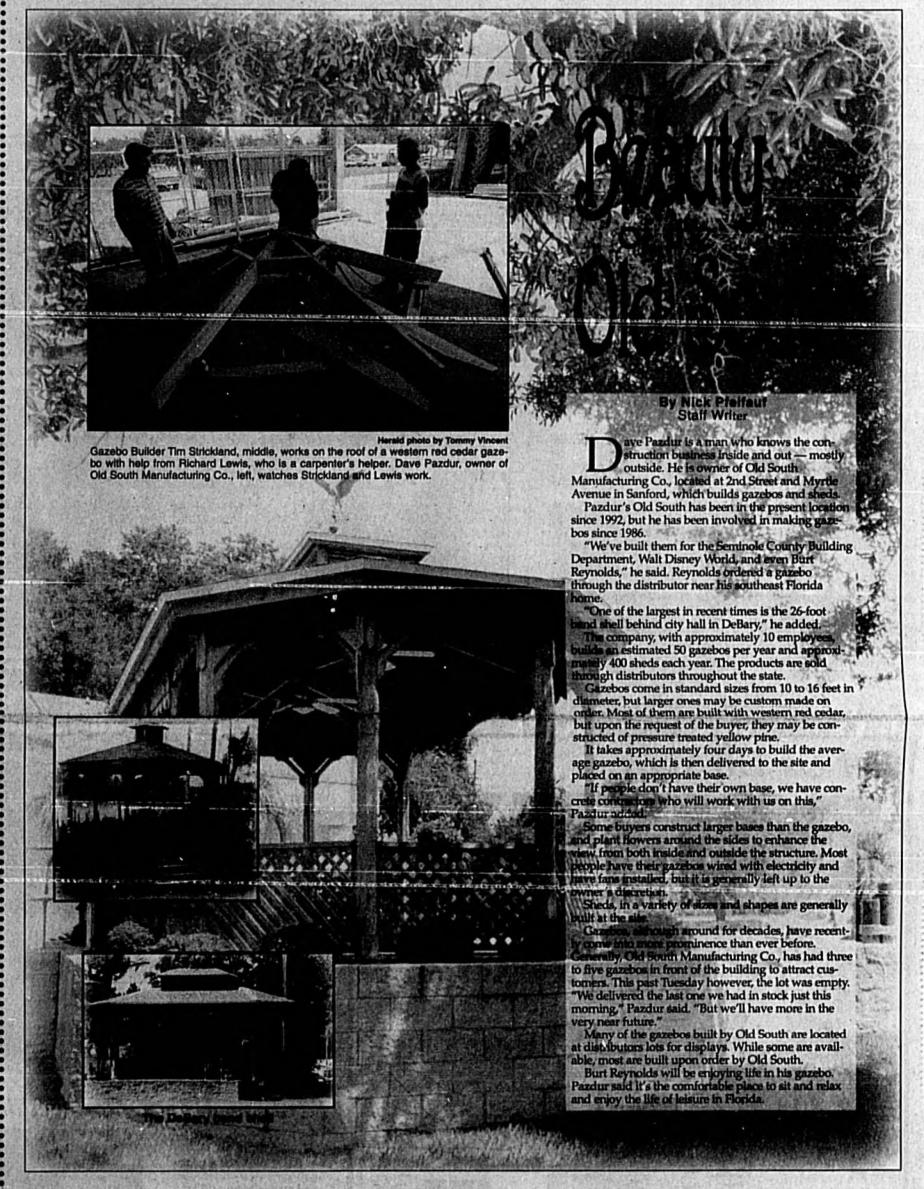

Dave Pazdur is a man who knows the construction business inside and out - mostly outside. He is owner of Old South Manufacturing Co., located at 2nd Street and Myrtle Avenue in Sanford, which builde gazebos and sheds. Page 1B