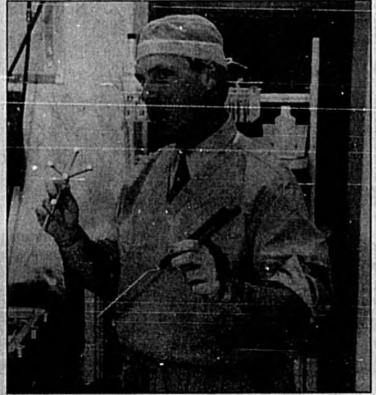

## Sanford hospital takes the lead in neurosurgery technology

By Christopher Patton Staff Writer

SANFORD — Central Florida Regional Hospital is quietly becoming a leader in neurosurgery largely in part to the expertise of Dr. Mitchell Supler and a new procedure commonly referred to as

"stealth brain surgery."
Similar to the high-powered military stealth bomber, "stealth brain surgery," or image-guided surgery, is more accurate and is less intrusive than its predecessors,

Two weeks ago, Supler per-formed the first stealth surgery at Central Florida Regional Hospital.

Dr. Mitchell Supler is leading Central Florida Regional Hospital's team in implementing "steatth" brain surgery, computer technology helps Supler pinpoint his surgery to within three millimeters. The procedure is faster and requires smaller incisions, which reduces a patient's healing time.