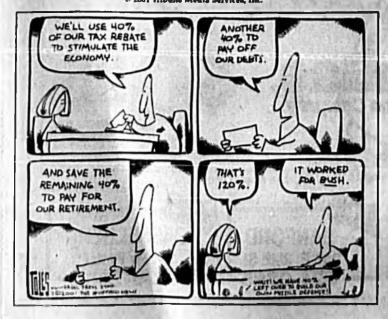

## From A to Z

Art Zielinski asks peoble what they think ...

Getting money back from the federal government doesn't happen very often. So when President Bush decided to return \$300 to each tax payer, we went out on the street and asked, "What do you plan to do with your extra tax return money?"

That's a big question. I think I'll buy some backyard playground equipment for the kids. That should take care of all the money - that stuff is expensive. Lerita Richardson, Santord

I just got my return this week, but I'm going to send it back money. But if I did keep it, I would get more loys for the

> Elizabeth Hall, Sanford

I'm going to save it because it will be the last one we'll ever see. He's not giving it without a

> Sandy Sweeney, Longwood

I'll believe it when

l see it. I haven't believed the government in 50 years, and it's not going to change. If we get anything, it might pay for a gallon of gas. Harold Christensen, Sanford

return, but if I were would use it to buy some stock. It's the best way to increase my money. And if I loose it, it's only \$300.

Paul Neuman, Winter Garden