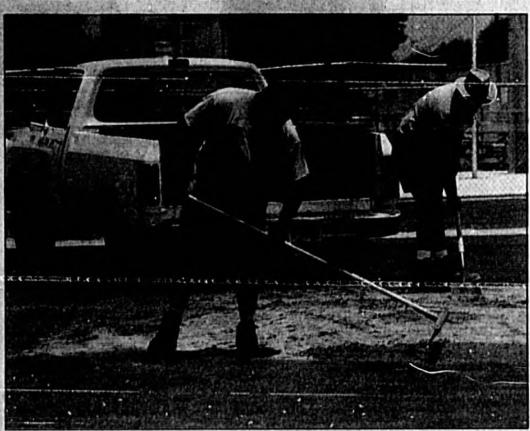

Herald photo by Tommy Vincen Sanford officer Gary Johnson has been appointed to coordinate the department's community policing efforts.

local neighborhood watch programs. The four-week ride along program teaches community