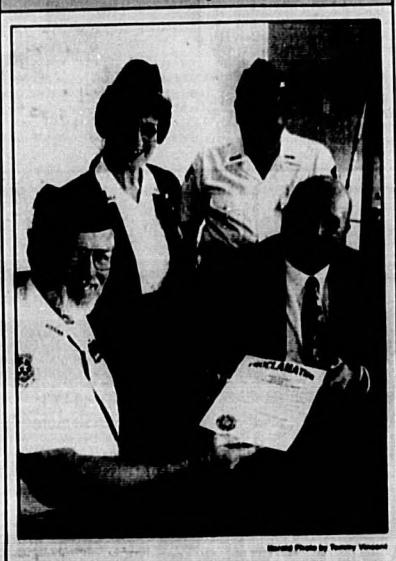

### Seniord Mayor Larry Date (seated right) signs a proclamation designat-ing Monday, May 25 as the day for local observance of Memorial Day. te are Commander of Veterans of Foreign Wars Post 10108, ord, Norman Cass (seated left), VFW Ladies Auxiliary President Sant

Broadcasting systems are also feeling the affects of Galaxy 4's "spin off". Steve Row-

Piesse See Pagers, Page 3A

Sandra Cass (standing left), and Charles Meli, Post 10108 member. A Memorial Day Parade, hosted by Post 10108, will take place Monday. More parade details tomorrow.