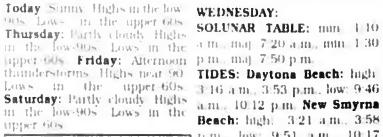

EXTENDED OUTLOOK

WEDNESDAY THURSDAY

Here are the winning humbers

selected on Tuesday in the

FRIDAY

LOTTERY

Ionda Lottery

6-10-14-23-25 Lotto (May 16)

13 25 27 38 43 47

Fantasy 5

WEDNESDAY: SOLUNAR TABLE: man 1 10

TIDES

dent and host family.

Beach: high: 3:21 a m., 3:58 p.m., low: 9:51 a.m., 10:17

p.m., Cocoa Beach: high: 3:36 a.m. 4.13 p.m. low 10.06 Sunny 91 68 Ptcldy 93 68 a.m., 10:32 p.m.

Daytona Beach & New Smyrna Beach: Seas are 1+ 2 left with a light chop. Water temperature at

Daytona is 77 degrees and at New Symma, 77 degrees. Winds are from the southwest at 5.10 m.p.h.

### STATISTICS

The high temperature in Sanford Tuesday was 90 degrees and the overnight low Was 55.

Recorded rainfall for the period ending at 10 a.m., Wednesday totaled 0.00 Inch. •Sunrise......6:32 m.m. 