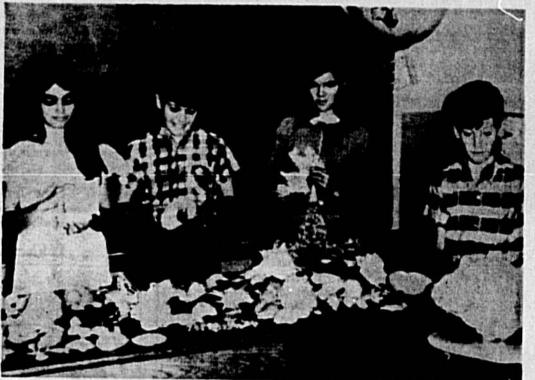

SIXTH GRADE science classes of Mrs. Ethel J. Oliver held a Science Fair at South Seminole Elementary School, presenting experiments, reports and displays for other classes. Showing their models are (left to right) Dale Krug, heart; Warren Davis, frog. and Roger Shea, brain. (Photo by Jane Casselberry)