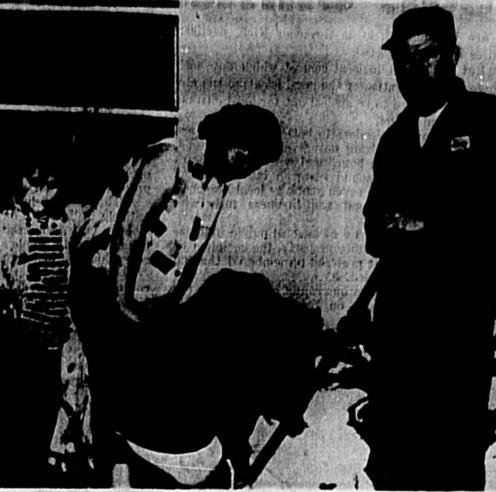

drug are shown by Volusia County Deputy John Burton (left) and Lt. Frank Nibler of the DeLand Police Department (right) to Deltona Teen Club members (from left) Alan Ledgerwood, president; Jackie LeClerc, Mark Wright, Gene Euverard and Bill Combs. (Photo by Mildred Haney)