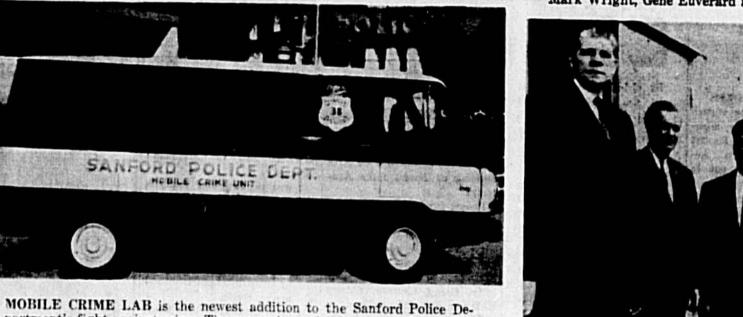

partment's fight against crime. The new unit carries finger printing equipment, riot-control equipment, emergency lighting and hydraulic jacks for use in dislodging traffic accident victims.

R. J. d'AVERSA home at 401 Summerlin Avenue was adjudged the "Gar-