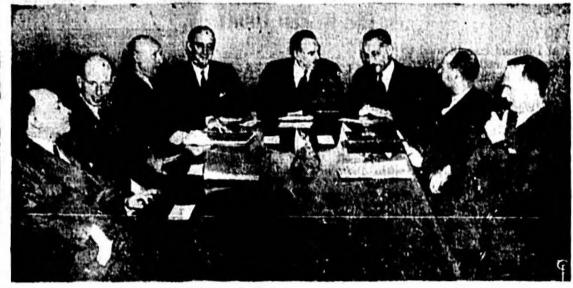

Wm. E. KADER

112 So. Park Ave.

THE REPRESENTATIVES OF THE EIGHT NATIONS who have been drafting the text of the North Atlantic defense pact meet with Secretary of State Dean Acheson in Washington to put the fluishing touches on the alliance treaty. They are (1 to r.) Hugues Lev adais, Minister of Luxembourg, Ambassador E. N. van Kliffens of the Netherlands, Baron Silvercruys, Ambassador of Belglum; Wilhelm Munthe de Morgensberne, Borsvegian Ambassador, U.S. Secretary of State Dean Acheson; French Ambassador Henri Honnet, C. na ban Ambassador Hume Wrong, and Sir Oliver Shewell Franks, Ambusiador of Great Britain. (International Soundphoto)