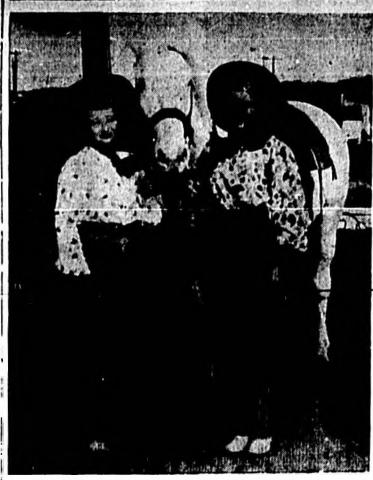

> AN EMERGENCY CALL REACHED the Boston Harbor police! An old man's hody had been found floating in the water just below floaton's Commercini Wharf. A doctor was summoned and firemen raced up with pulmotors. A physician arrived. He was Dr. Charles C. Marino (center, in light Homburg hat). With the doctor came his brother, Guy (arrow). The firemen lost their pulmotor battle. Here, Dr. Marino pronounces the man dead. His brother stands with head bowed and lips faut. The dead man was Gaetano Marino, their 75-year-old father (International)