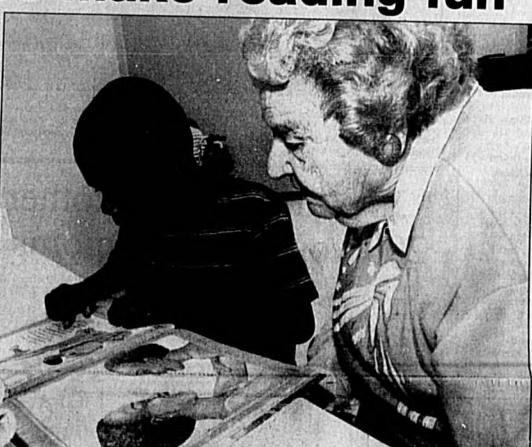

# Seniors make reading fun

Students at Idyllwilde Elementary practice their reading skills with the help of mentors

By Michelle Jeria Managing Editor

SANFORD — Jane Finnell took a monkey to school on Tuesday.

It wasn't for Show And Tell or a class assignment. Instead, it was Finnell's way of saying

"thank you" to the first-graders at Idyllwilde Elementary School. Finnell is one of more than 20 residents from Longwood's Chambrel at Island Lake who spend about an hour e.ch month listening to Idyllwilde students read their favorite books. The program began more than a year ago to encourage interaction between young students and older residents in Seminole County.

First-grader Marquis Bell reads his favorite book, "Hometowns," to Jane Finnell, a resident at Chambrel at Island Lake in Longwood. Each month about 20 residents spend an hour reading books with Idyllwilde Elementary