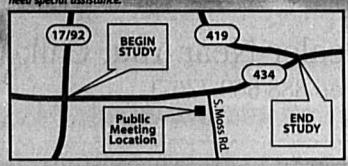

## City to discuss condos, hotel

By Dan Ping

SANFORD — The future of the city's waterfront will be top priority for city commissioners Monday as they consider a pro-posed condominium complex, and scrutinize qualifications of three firms wanting to build a hotel/conference center at Fort Mellon Park.

Mellon Park.

Local developer Rami
Yosefian proposed in August to
build a 169-unit condominium
complex on city land next to the
Seminole County Courthouse.
Since that time, Yosefian has
been refining his proposal, and
commissioners will discuss
specifics of the project.

In addition to the condos, the

In addition to the condos, the development would house a three-story parking structure for 450 vehicles, and 40,000 square feet of retail space, which could include a grocery store.

The proposed site currently provides parking for the court-house and that is expected to be one of the major issues the commission must consider. O floor of the parking garage would be available for public parking, with the remainder available only for residents of the complex. Yosefian's proposal would allow 138 spaces for pub-See Projects, Page 5A