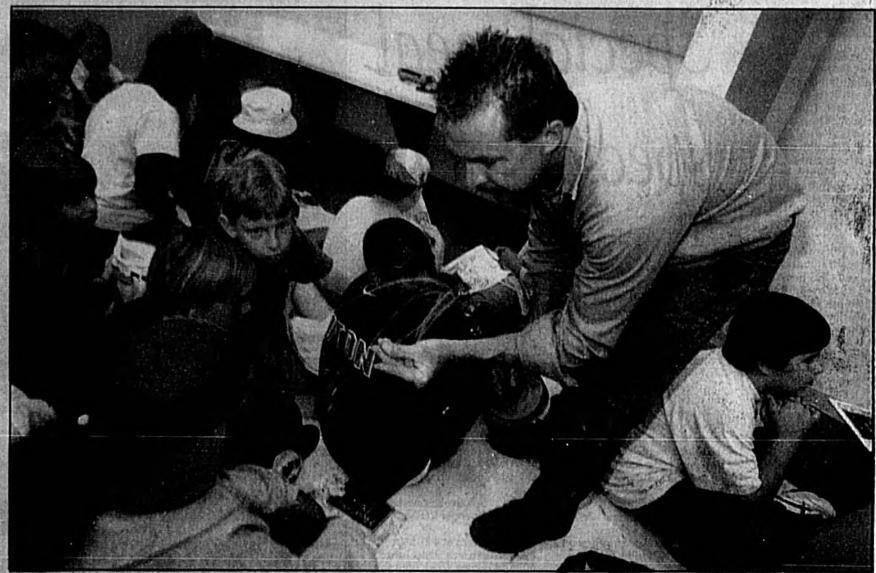

# Seniors make reading fun

Students at Idyllwilde Elementary practice their reading skills with the help of mentors

By Michelle Jeria Managing Editor

SANFORD — Jane Finnell took a monkey to school on Tuesday.

It wasn't for Show And Tell or a class assignment. Instead, it was Finnell's way of saying

"thank you" to the first-graders at Idyllwilde Elementary School. Finnell is one of more than 20 residents from Longwood's Chambrel at Island Lake who spend about an hour e.ch month listening to Idyllwilde students read their favorite books. The program began more than a year ago to encourage interaction between young students and older residents in Seminole County.

First-grader Marquis Bell reads his favorite book, "Hometowns," to Jane Finnell, a resident at Chambrel at Island Lake in Longwood. Each month about 20 residents spend an hour reading books with Idyllwilde Elementary

School students.

minute period, occasionally their reading partners help them sound out difficult words

or understand new phrases.
"And, they just don't read,"
Lowery said. "They talk and share ideas. It's a win-win situation for both groups."