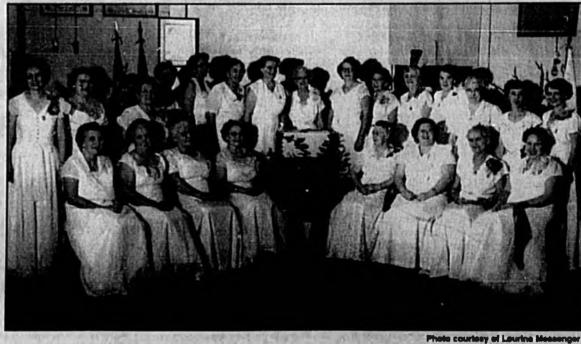

Herald photo by Tommy Vincent

Lourine Messenger, left, and Zola Davis, center, were named Miss

Lakeview 2001 during Mothers' Day ceremonies at the assisted living facility. Messenger moved to Sanford in 1913 when she was 4 years

old. Davis was born in 1912 and moved to Sanford when she was 8.

Activities Director Tammy Chandler, right, helped present the awards.

are c ontinuing to make a differ-ence in our schools. Our 10th graders rose to the occasion and showed the highest score increases of 12 points for mathematics and six points for read-