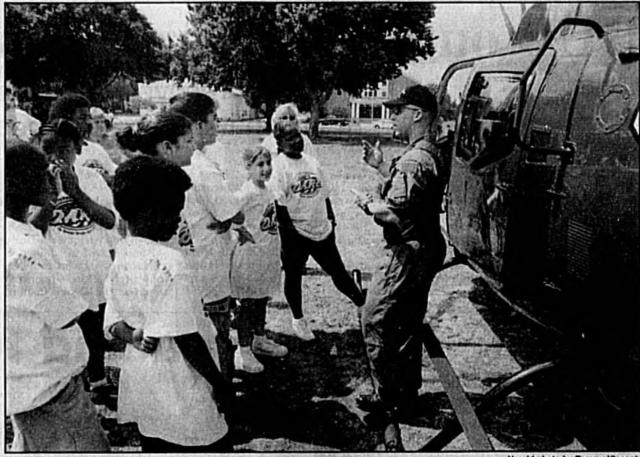

## End of the year picnic

Hamilton Elementary School fifth-graders listen to Flight Officer James Burkshire discuss what it's like to be a crew member of the Alert Helicopters for the Seminole County Sheriff's Office. Burkshire, along with many other law enforcement personnel, took the time Thursday to speak about their jobs during Hamilton's DARE graduation and picnic at Fort Mellon Park. Burkshire is a police officer with the Longueous Belies Department. officer with the Longwood Police Department.