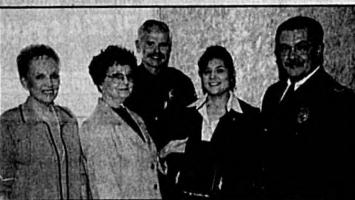

Learning Center is located at Edward Higgins Terrace. The Kids Café is located next door. Certified food managers providing nutritional meals staff the

Herald photo by Art Zielinski

Local dignituries gathered to open the Harbor II including, Steven Harriett, Paul J. Hagerty, Richard Moore, Velma Williams, Brady Lessard, Elizabeth Graham-Glover, Daryl McLain, Sandy Robinson, Brian Tooley, Linda Lee-Seirner.

Based on the premise "If every child had a safe harbor, none would be at risk," The

Harbor Literacy and Learning See Harbor, Page 7A