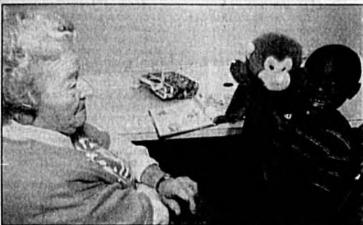

# Seniors make reading fun

Students at Idyllwilde Elementary practice their reading skills with the help of mentors

By Michelle Jeria Managing Editor

SANFORD — Jane Finnell took a monkey to school on Tuesday.

It wasn't for Show And Tell or a class assignment. Instead, it was Finnell's way of saying

"thank you" to the first-graders at Idyllwilde Elementary School. Finnell is one of more than 20 residents from Longwood's Chambrel at Island Lake who spend about an hour e.ch month listening to Idyllwilde students read their favorite books. The program began more than a year ago to encourage interaction between young students and older residents in Seminole County.

First-grader Marquis Bell reads his favorite book, "Hometowns," to Jane Finnell, a resident at Chambrel at Island Lake in Longwood. Each month about 20 residents spend an hour reading books with Idyllwilde Elementary