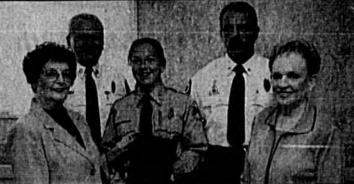

Herald photo by Tommy Vincent

Lourine Messenger, left, and Zola Davis, center, were named Miss

Lakeview 2001 during Mothers' Day ceremonies at the assisted living facility. Messenger moved to Sanford in 1913 when she was 4 years

old. Davis was born in 1912 and moved to Sanford when she was 8.

Activities Director Tammy Chandler, right, helped present the awards.

are c ontinuing to make a differ-ence in our schools. Our 10th graders rose to the occasion and showed the highest score increases of 12 points for mathematics and six points for read-