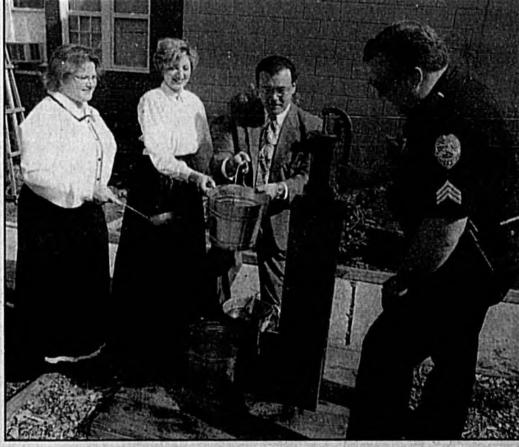

#### Lakeview honors mothers Harbor Learning Center opens second facility

From Staff Reports

The Harbor II, a family literacy and learning center, had its grand opening today at 1 p.m. in Sanford.

The Harbor is a collaborative effort of the Seminole County Public School Board, Sanford Housing Authority, Seminole Community College, the Sanford Police Department, and the Seminole County Sheriff's Department.

Implemented in 1998, The Harbor I serves more than 225 students Monday through Friday year-round with the exceptions of the major holidays. The Harbor I is located in the Community Center of the Castle Brewer Housing Authority Complex. The Harbor II Literacy and

Learning Center is located at Edward Higgins Terrace. The Kids Café is located next door. Certified food managers providing nutritional meals staff the

Herald photo by Art Zielinski

Local dignituries gathered to open the Harbor II including, Steven Harriett, Paul J. Hagerty, Richard Moore, Velma Williams, Brady Lessard, Elizabeth Graham-Glover, Daryl McLain, Sandy Robinson, Brian Tooley, Linda Lee-Seirner.

Based on the premise "If every child had a safe harbor, none would be at risk," The

Harbor Literacy and Learning See Harbor, Page 7A