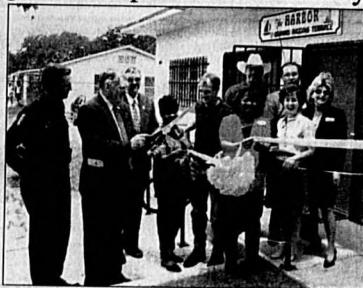

#### Lakeview honors mothers Harbor Learning Center opens second facility

From Staff Reports

The Harbor II, a family literacy and learning center, had its grand opening today at 1 p.m. in Sanford.

The Harbor is a collaborative effort of the Seminole County Public School Board, Sanford Housing Authority, Seminole Community College, the Sanford Police Department, and the Seminole County Sheriff's Department.

Implemented in 1998, The Harbor I serves more than 225 students Monday through Friday year-round with the exceptions of the major holidays. The Harbor I is located in the Community Center of the Castle Brewer Housing Authority Complex. The Harbor II Literacy and

Learning Center is located at Edward Higgins Terrace. The Kids Café is located next door. Certified food managers providing nutritional meals staff the

Herald photo by Art Zielinski

Local dignituries gathered to open the Harbor II including, Steven Harriett, Paul J. Hagerty, Richard Moore, Velma Williams, Brady Lessard, Elizabeth Graham-Glover, Daryl McLain, Sandy Robinson, Brian Tooley, Linda Lee-Seirner.

Based on the premise "If every child had a safe harbor, none would be at risk," The

Harbor Literacy and Learning See Harbor, Page 7A