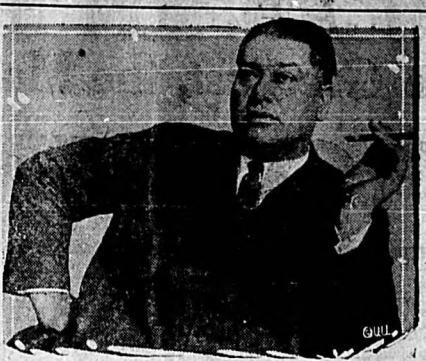

### Shepherd After "Traducers"

W. D. Shepherd, foster-father of the late "millionaire orphan," William N. McClintoch, will ask legal vindication against "his traducers" whom former seating accomodations; he says cast suspicion over the death of his ward for mercenary purposes. This picture was taken upon his arrival in Chicago from Albuquerque, N. M., where he has been since McClintock's death.