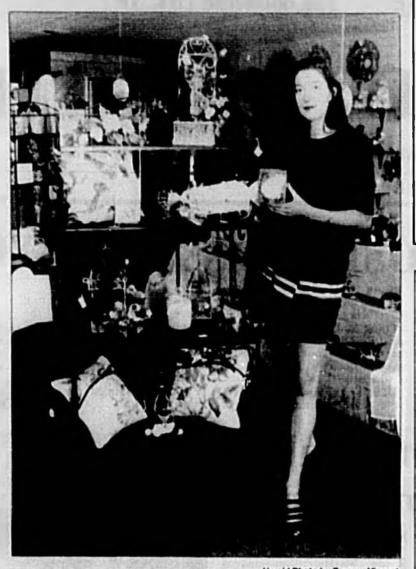

### Flowers and fairies for all occasions

#### **By Kim Butler** HERALD CORRESPONDENT

LONGWOOD - Once upon a time in a magical land far away lived a succet, caring princess named Kim.

Although the had a pleasant life she could not go a day without treaming for the delightful company of the flower fairies that she left behind when her handsome prince carried her away to his homeland on his snow white unl com.

They granted her guardianship of all the fairles of the land and they now all abide with her in the enchanted gift shop of Longwood.

Kim Muzic, owner and florist of Flowers in Fairyland, was born in England and moved to Croatia with her husband in 1994.

"Everyday, I used to drive by a small florist. I used to say, Till have my own little flower shop'." It was her "mum" who gave her the idea and theme of the shop.

"I called mum (who always knows everything). I told her wanted to open a florist but 1 also wanted something else, something different.

#### Herald Photo by Tommy Vincent Kim Muzic, owner and florist of Flowers in Fairyland

The first thing she said was the flower fairles"." As a child, Kin was crichanted by the flower fairy books written by Cicely Mary Barker, which were first published in 1923. Now, 75 years later, the fairies are coming back to life and there is an ever increasing interest in fairy books, gifts, and films.