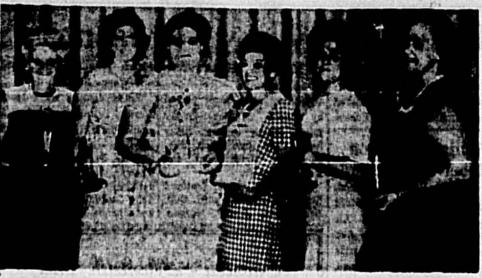

### DeBary BPW Club Installs Officers At Dinner Meeting

Snodgrass, first vice president; Miss Mary Ann Leder-

**PANAMAS** 

COCONUTS

Straw Hat Time!

OPEN FRIDAY NIGHTS

Mrs. Bert Lederhaus, third

vice president; Mrs. Jo Peck, corresponding secretary; Miss Sally Neider, recording secre-

play an important part in all

Thompson of the Fifth Dis-

sented four new members,

Mrs. Betty Zeuli, Mrs. Teena Sharp, Mrs. Mary Moroz and

OFFICERS INSTALLED at the last meeting of the DeBary Business And Professional Women's Club are, from left, Miss Adrianne Waite of Orlando and past state president, installing officer; Mrs. Margaret Williams, president; Miss Helen Snodgrass, first vice president; Mrs. Betty Peacock, treasurer; Miss Mary Ann Lederhaus, second vice president; Mrs. Bert Lederhaus, third vice president; and Mrs. Jo Peck, corresponding secretary. Miss Sally Ann Neider, recording secretary, was absent for picture.