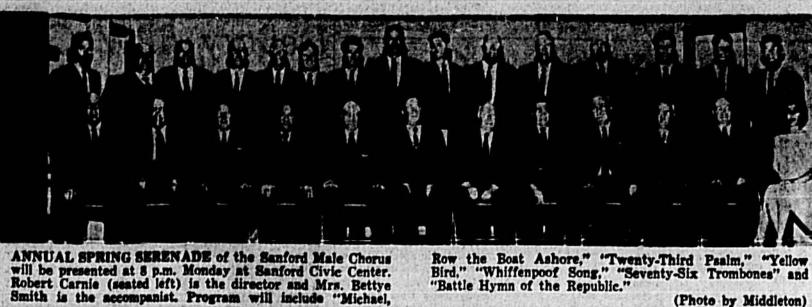

clude Principal
Carlton Henley, Assistant
Principal Richard Silvers, Mrs.
Darwin Shee, Mrs. James Fagan, and Mrs. Meric Kent.
A vote will be taken on the
Soviet news agency Tass and. board's recommendation con-serving the scholarship fund. The agency said the anthem was transmitted on a signal sent from the Soviet Union's space communications center.

with the service of t



Poppy Days Set By Legion Uni

monte Springs, Mrs. Minty

used in the auxiliary's rehabi-

veteran patients at the VA hospitals, Bay Pines, Lake City, and Coral Gables, who hus are able to help, in small Mrs. Warren urges residents o "wear a poppy Friday and Saturday in special tribute this year of our soldiers in Vietnam who are suffering the ravages of war." Mrs. Molly Steudle, pres dent, reports the auxiliary will



to four who completed American Red Cross advanced first aid course. Receiving cards are, from left, Bill Lee, William Gramkow, O. R. Smith,

Now You Know the United States in 1948; broke with the U.S.S.R. in 1961 in protest of de-Stalinization, and now cultivates costs \$3.00 and is sold on this

package to your druggist and go your full money back. No ques Lassen, are believed to be ex-



SANFORD



REAR ADMIRAL GENE R. LAROCQUE (left), commander cruiser d stroyer, flotilla 12, gets last equipment check-out from Leroy H. King, of RVAH-12, before making first RA5C Vigilante flight. LaRocque made his first flight with Cdr. T. B. Wood, RVAH-12 commanding officer, from on

> Sanford's Newest Luxurious AWARDED THE COVETED

FOR THE ULTIMATE IN ELECTRICAL EXCELLENCE BY FP & L CO. cooling and