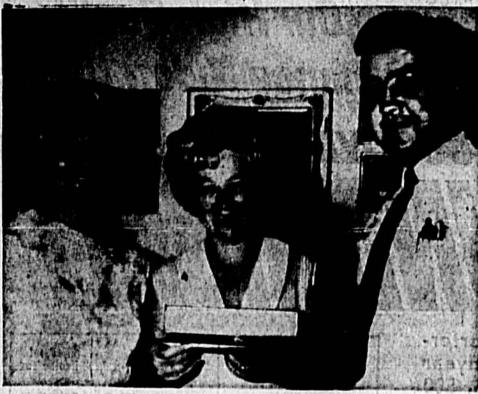

A DAY!

TAKE THE HOME-TOWN **NEWS WITH YOU!** The Sanford Herald

ENCLOSE CHECK OR MONEY ORDER OR WE WILL BILL YOU.

P. O. BOX 1657 SANFORD, FLORIDA

AL BONIFACE (center), Seminole High School student, has been named Safe Driver of the Month. Boniface receives free gasoline from Buddy Lake at his Thrift Station as Police Chief Arnold Williams hands him an award certificate. Award is sponsored by Pilot Club.