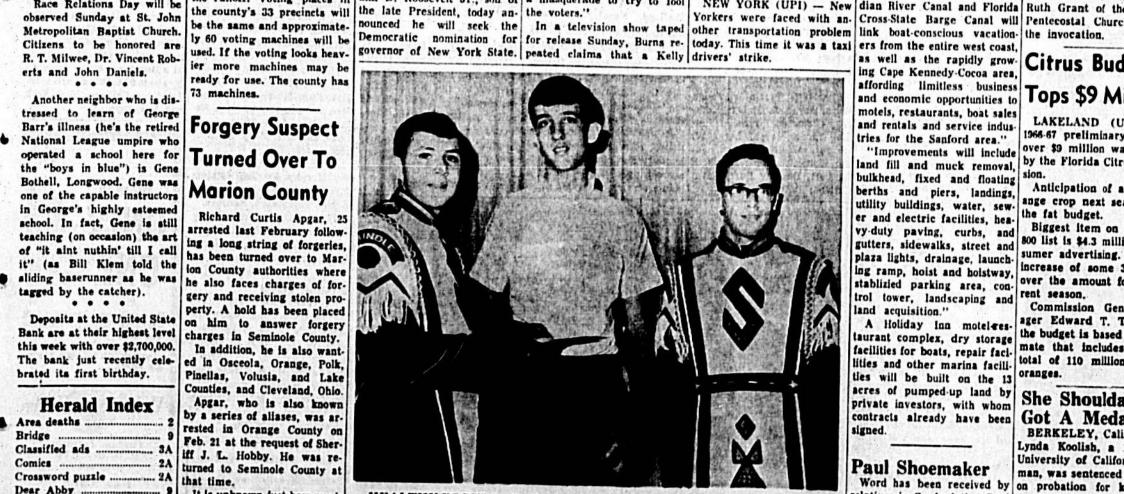

But, alas, the war bonnets

Judge R. W. Ware got up at

the Kiwanis Club Wednesday

Another neighbor who is distressed to learn of George Barr's illness (he's the retired Forgery Suspect

National League umpire who operated a school here for Turned Over To the "boys in blue") is Gene Bothell, Longwood. Gene was one of the capable instructors Marion County in George's highly esteemed Richard Curtis Apgar, 25 school. In fact, Gene is still teaching (on occasion) the art of "it aint nuthin' till I call it" (as Bill Klem told the it" (as Bill Klem told the it") are school. In fact, Gene is still teaching (on occasion) the art ing a long string of forgeries, has been turned over to Marion County authorities where aliding baserunner as he was he also faces charges of fortagged by the catcher). gery and receiving stolen pro-

Deposits at the United State on him to answer forgery Bank are at their highest level charges in Seminole County. this week with over \$2,700,000. In addition, he is also want-The bank just recently cele-brated its first birthday. ed in Osceola, Orange, Polk, Pinellas, Volusia, and Lake Counties, and Cleveland, Ohio. Apgar, who is also known Herald Index by a series of aliases, was ar-9 Feb. 21 at the request of Sher-... 3A iff J. L. Hobby. He was re-

2A turned to Seminole County at Crossword puzzle ...... 2A that time. ..... 9 It is unknown just how much .. 1A money was involved in Apgar's alleged spree of forger-..... 2A ies, but Sheriff Hobby, at the ..... 10-11 time of arrest, said the second amount will run "into the .. 9 thousands of dollars,"