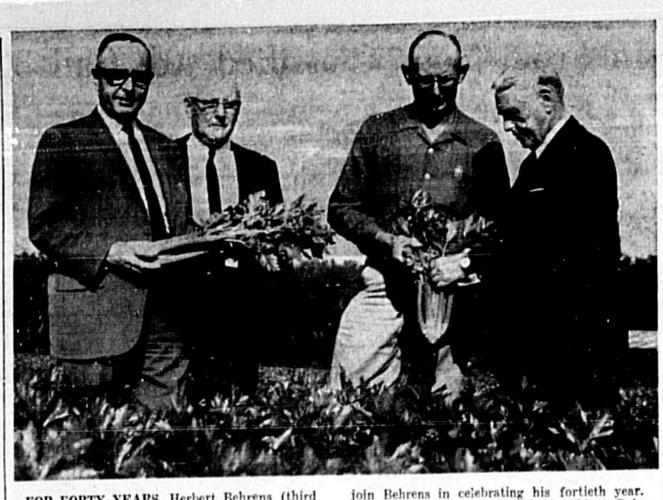

FOR FORTY YEARS, Herbert Behrens (third from left) has been growing fine celery on the farm shown here, despite those who said "it couldn't be done." Inspecting samples of the crop are officials of Chase and Company, who

ert Reely, sales manager, and Randall Chase,

Outlined By Prexy phant sale held to aid Altamonte Library, Halloween

the training session which is to be attended by all club presidents and delegates.

A furniture refinishing workshop is scheduled at the center for Jan. 25-28 and anyone wanting to join in this activity is asked to contact Miss Myrtis Wilson, county extension home economics agent.