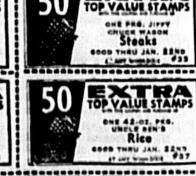

To Lake Monroe Homemakers A program on health entitled "What a Chest X-ray

Tells Me and My Doctor" was presented by a county health jurse, Mrs. Hulda Kibbe, for nembers of the Lake Monroe Extension Homemakers Club at their monthly meeting in the Community Building. Mrs. Kibbe was introduced by Mrs. Sara Kate Myers, club health chairman, and was assisted in her lecture by Dr. Kenneth Wing, president of the Seminole County TB Association. Dr. Wing used color slides on the dangers of smoking to illustrate his talk. Mrs. Kih this number, four person were hospitalized. Dates of coming events were announced during the busi-