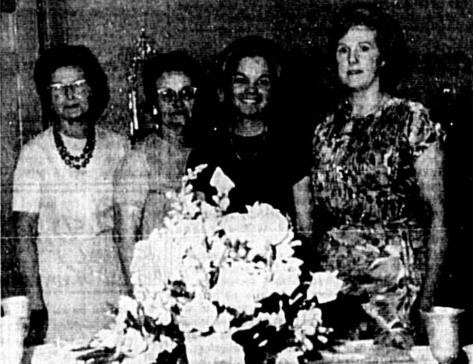

FOR FORTY YEARS, Herbert Behrens (third from left) has been growing fine celery on the farm shown here, despite those who said "it couldn't be done." Inspecting samples of the crop are officials of Chase and Company, who

ert Reely, sales manager, and Randall Chase,

Outlined By Prexy phant sale held to aid Altamonte Library, Halloween

the training session which is to be attended by all club presidents and delegates.

A furniture refinishing workshop is scheduled at the center for Jan. 25-28 and anyone wanting to join in this activity is asked to contact Miss Myrtis Wilson, county extension home economics agent.