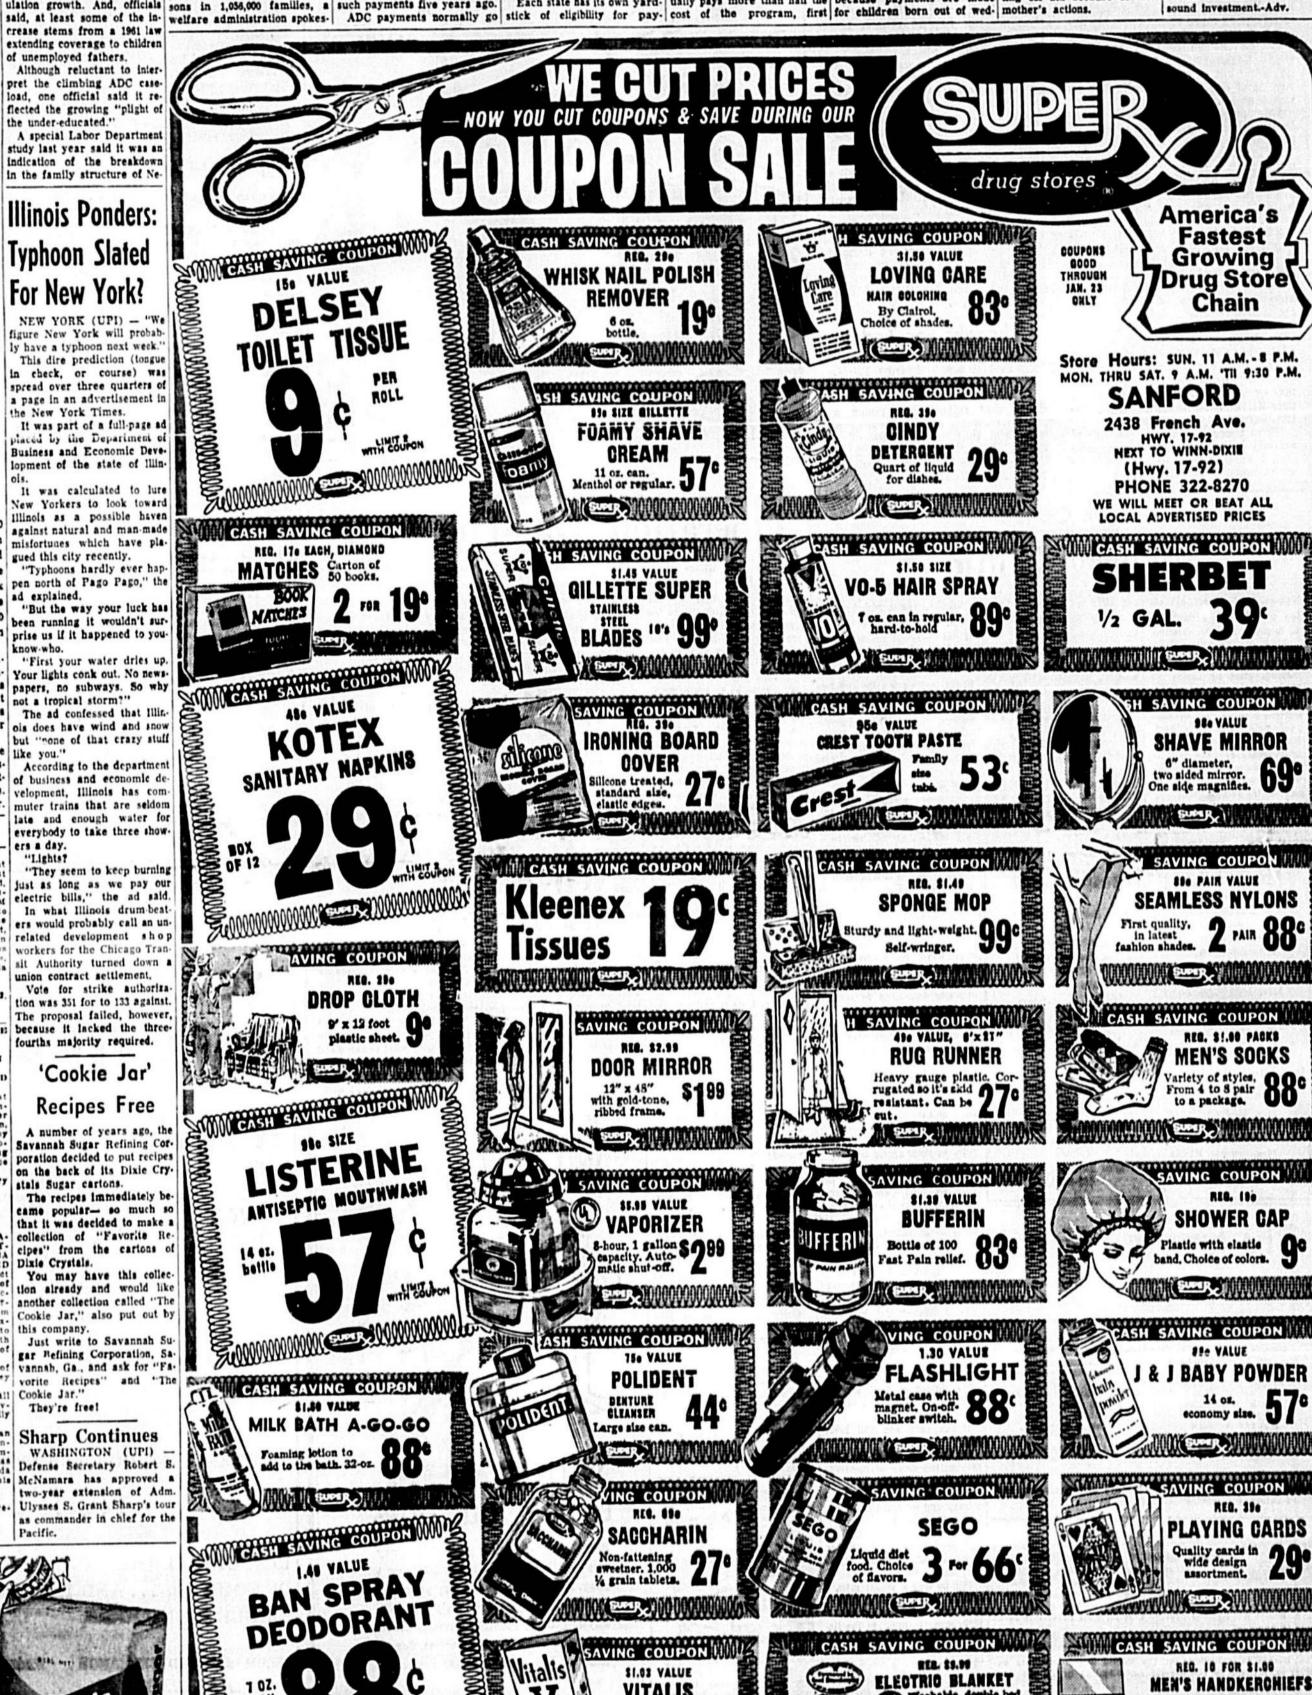

To Lake Monroe Homemakers A program on health entitled "What a Chest X-ray

Tells Me and My Doctor" was presented by a county health jurse, Mrs. Hulda Kibbe, for nembers of the Lake Monroe Extension Homemakers Club at their monthly meeting in the Community Building. Mrs. Kibbe was introduced by Mrs. Sara Kate Myers, club health chairman, and was assisted in her lecture by Dr. Kenneth Wing, president of the Seminole County TB Association. Dr. Wing used color slides on the dangers of smoking to illustrate his talk. Mrs. Kih this number, four person were hospitalized. Dates of coming events were announced during the busi-