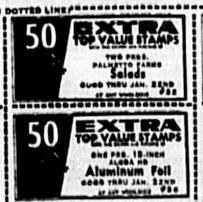

To Lake Monroe Homemakers A program on health entitled "What a Chest X-ray

Tells Me and My Doctor" was presented by a county health jurse, Mrs. Hulda Kibbe, for nembers of the Lake Monroe Extension Homemakers Club at their monthly meeting in the Community Building. Mrs. Kibbe was introduced by Mrs. Sara Kate Myers, club health chairman, and was assisted in her lecture by Dr. Kenneth Wing, president of the Seminole County TB Association. Dr. Wing used color slides on the dangers of smoking to illustrate his talk. Mrs. Kih this number, four person were hospitalized. Dates of coming events were announced during the busi-