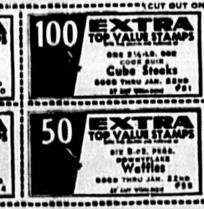

To Lake Monroe Homemakers A program on health entitled "What a Chest X-ray

Tells Me and My Doctor" was presented by a county health jurse, Mrs. Hulda Kibbe, for nembers of the Lake Monroe Extension Homemakers Club at their monthly meeting in the Community Building. Mrs. Kibbe was introduced by Mrs. Sara Kate Myers, club health chairman, and was assisted in her lecture by Dr. Kenneth Wing, president of the Seminole County TB Association. Dr. Wing used color slides on the dangers of smoking to illustrate his talk. Mrs. Kih this number, four person were hospitalized. Dates of coming events were announced during the busi-