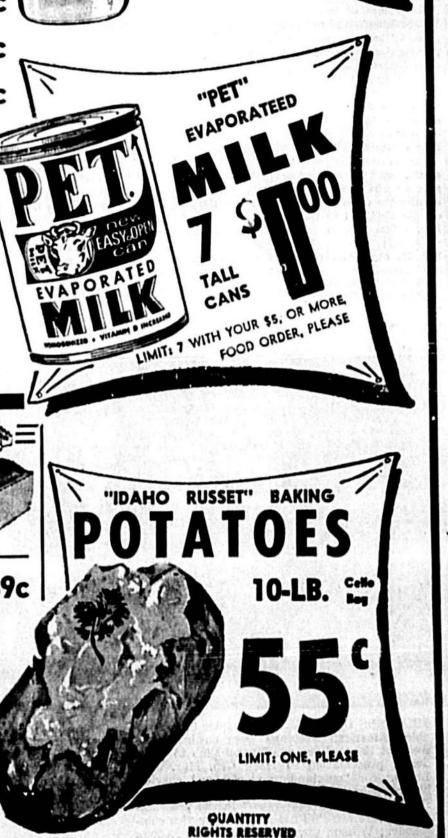

ER-BURN, and his wife DE-LORES ARTERBURN,

 BRIDGE MIX 18-0Z. 33c GRAPE JELLY "KRAFT" (SQUEEZE BTL.) 8-0Z. 19c MUSTARD 7.0Z. 39C Noodles Romanoff 1514-0Z. 49c • PIZZA WITH FREE "DIET FOOD" (ASS'T. FLAVORS) 4 10-0Z. \$10 "CIRCUS" (ASS'T. FLAVORS) 4 46-0Z. \$700 "WHITFIELD" PANCAKE & 20-OZ. 39c WAFFLE SYRUF 2 REG. 33c "ARMOUR'S" **Corned Beef Hash** being in Seminole County, State of Florida, to-wit: West 208.75 feet of the SM KRISPY CRACKERS Coupon and The Purchase Of "LYKE'S" and for other relief, and you BEEF STEW GROUND BEEF with the Clerk of the abov

STAMPS 24 Os. 39° Thre Sat., Jan. 22 50 EXTRA

STAMPS

10 OL 59\*

STAMPS

GREEN

"BONELESS" ROASTS

"MORTON" (ASS'T.)

STAMPS

**FRANKS** 

ORANGE

provide a series of the series 50 EXTRA

"YELLOW" STAMPS ONIONS S LE. BAG Coupen Good At



LIMIT: ONE WITH YOUR \$5, OR MORE,

FOOD ORDER, PLEASE



cribed lands situated, lying a

Seminole County, Flo

ida, and to file a copy there of with the undersiged attorney, R. W. Ware, at P.O. Bo

ot or judgment will be rend-

for the relief sought in sal

Complaint.

DONE and ORDERED AT
SANFORD, Seminole County,
Florida, this the 17th day of
January A. D. 1966.

Arthur H. Beckwith, Jr., Clerk Circuit Court, Seminole Co., Sanford, Pla.

By: Donna M. Markos, D.C.

LATEST TEENAGE BAND organized in Sanford area is "The Invaders."

## Lions Strike Early, Trim Lyman, 63-37

Third Quarter Kills Seminoles

third quarter Tuesday night Whigham was high man for and the fast-breaking Colonial SHS with 15 points, his best ham 7 (1-2) 15, LeRoy 0 (0-With Frank Whigham and 12 points, including six o