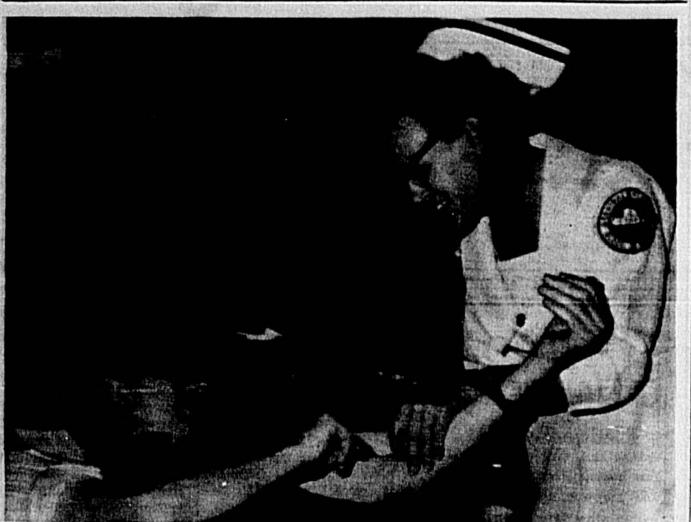

## Selected Reserves Held In Readiness

AMONG THOSE giving blood Monday evening for All Souls Catholic Church blood bank was Rev. William Keane. Nurse is Mrs. Vera Mathers. Thirty-one of the 46 volunteers reporting were accepted, bringing bank