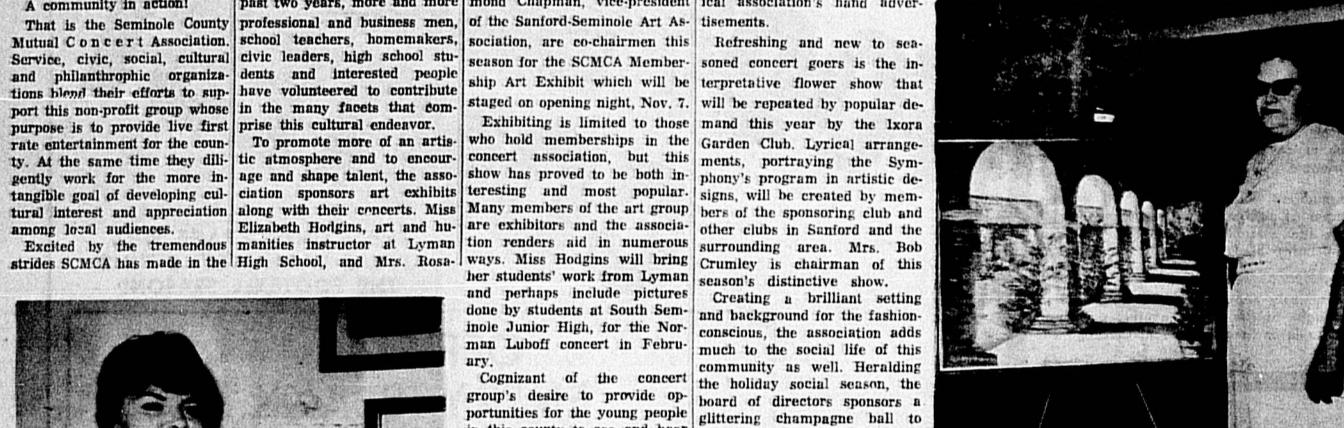

109 W. 1st ST. SANFORD 322 - 5733

ART IS Mrs. Rosamond Chapman's main interes Association will lend her talents along with Miss Elizabeth Hodgins, to stage the Third Annual SC-MCA Membership Art Exhibit opening night, Nov.

Ixora Garden Club which will stage an interpretative flower show depicting lyricals from the Florida Symphony's "pop" concert in the spring-