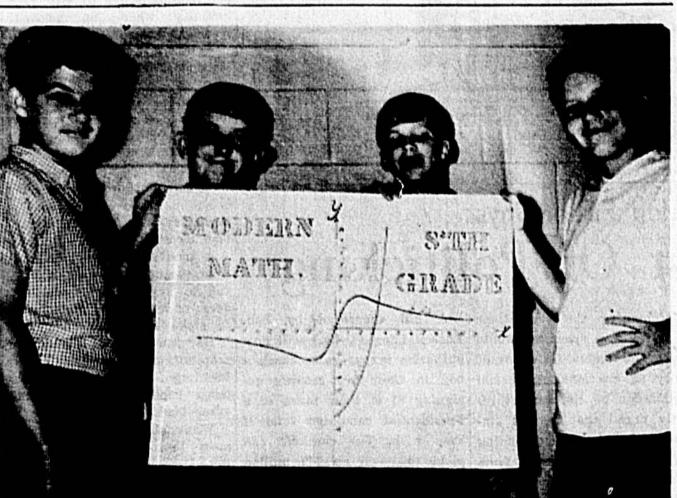

EIGHTH GRADE math students of Mrs. Susan Woodrow at South Seminole Junior High School have plotted graphs illustrating equations on the level of college algebra as credit project. Left to right are Stan Human, Reggie Gilbreath, Skip Eggers, and Robert Bryan.