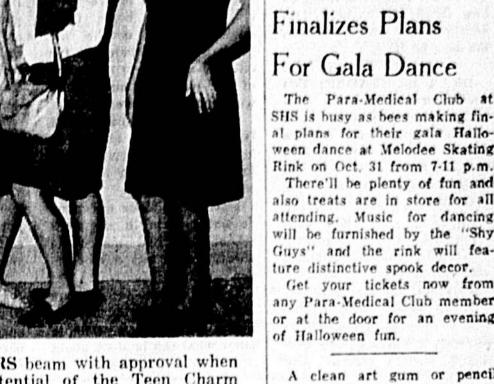

• 3 P.M. - 5 P.M.

Three Big Skating Parties

DANCE 10 P.M. - 12 MIDNIGHT

BENEFIT HALLOWEEN DANCE Monday - October 31 7 P.M. - 11 P.M. Sponsored by Para-Medical Club Music by "THE SHY GUYS" STAG \$1.00 PRIZES DRAG \$1.25

A clean art gum or pencil that appear on wallpaper. Rub gently, not to roughen or tear the surface of the paper.

Che Bantord Merald

Para-Medical Club

The classes will consist of Got some news posture, body cleanliness and you'd like to see good grooming, popularity and knowing yourself, skin care, on this page hair care, make-up, figure, each Tuesday?