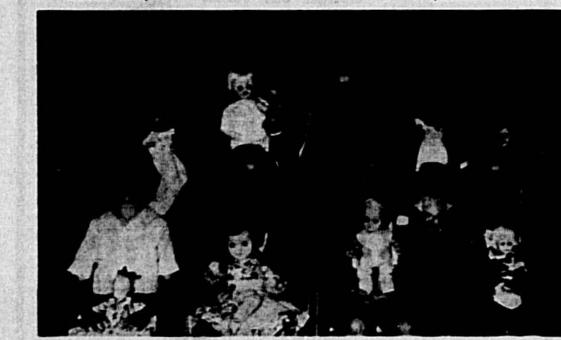

PARENTS and friends were invited by Mrs. Joyce Roberts' fourth grader at Lake Mary Elementary School to view their presentation of the play

DOLLS dressed for Goodwill Industries by members of Bear Lake Junior Girl Scout Troop 849 were on display at recent re-dedication ceremony. Two and three year girls are (top, front, from left) Cindy Newton, Shelley McNutt, Pam Horne, Vicky Williams, Teresa Hubbard, Sherri Fender; (back) Vallerie Rider, Bridget Borderick, Linda Browning, Mrs. Barbara Torrey, leader, Melanie Evans, Virginia Lynn, Bonnie and Terry Mathewson. First year members are (bottom, front) Darlene Berkley, Dottie Loving, Patty Torrey, Karen Rosenhimer; (back) Bonnie Hinson, Karen Millam, Mrs. Janet Rosenhimer, co-leader, Sandra Lassiter, Reatha Tracy. Investiture was conducted for Mrs. Rosenhimer, Karen Rosenhimer and