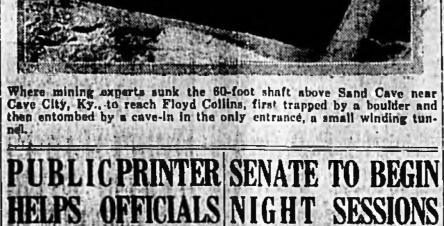

Shaft to Collins' "Tomb"

WASHINGTON, Feb. 16 .- With ward the mechanization of our exgovernment printing office turned the senate inaugurating regular istence may be deplorable, but

House leaders have made no

The body of Floyd Collins, entrapped in Sand Cave since Jan. 31, was found dead late this afternoon by rescue workers who have The tents of the circus will be opened to the public at 7 o'clock. been digging since early Sunday morning on a new Visitors at this hour will be adpassageway to the undermitted to the annex where a numground prison of the explor-

be seen. Workmen began Monday morn-

ing crecting the tents and paraphernalia of the shows. Every-CAVE CITY, Feb. 16 .--thing will be in readiness long before the tents are first thrown op-

The worst excavation work incident to the rescue of Floyd Collins from his sand cave prison is behind, it was learned from good authorities to-

**Changes Direction** 

Of Original Shaft

**Body Is Found** 

CAVE CITY. Feb. 16 .---

Stone and heavy rock was encountered after midnight it was stated.

Trio and numerous others includ- ing by H. T. Carmichael and Gen.