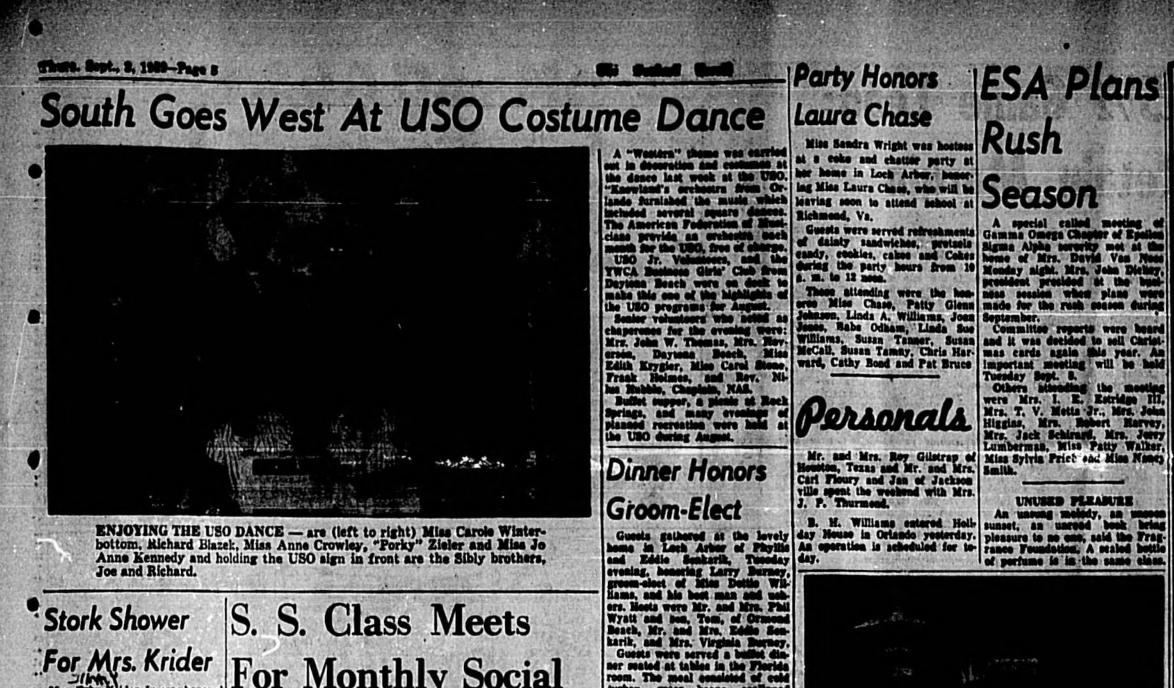

MORE THAN 30 YEARS of Navy service ended this week with the retire-ment of Chief Warrant Officer Walter I. Mitchell, shown being congratu-lated by Capt. Lionel Arthur, Naval Air Station commander. Mrs. Mitchell watches. The Mitchell family plans to continue living at their home here. (Navy Photo)