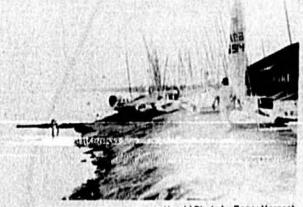

#### Herald Photo by Roger Harnach With wind in the sails

Hundreds of sailboats lined the water's edge in Sanford Saturday morning, in preparation for the annual Florida Citrus Sailfest. Story Page 1B.