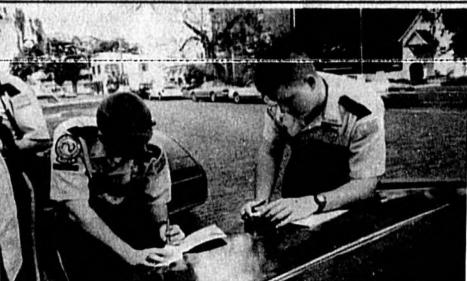

#### 1993 Sanford Historic Trust Hollday Tour of Homes **Crowd gives**

Police Explorers Capt. Darrell Brewer, right, and Lt. Bryan Presley prepare their routes, assisting tour-goers.

Herald Photo by Roger Harnack

"This is absolutely bea-u-tiful," said Molly Chingala of Winter Springs who said she has come on the tour each year. "The houses are all so lovely every year. There's □See Tour, Page 12B

SANFORD - Quite a crowd was