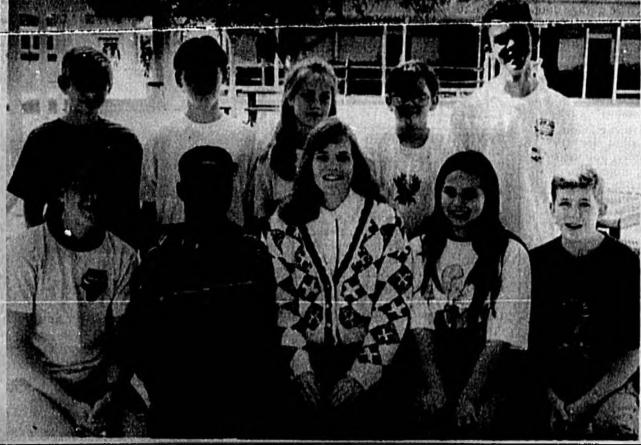

#### Strike up the band

Nine students from the Sanford Middle School Band were chosen recently to perform with the prestigious Seminole County Middle School Honors Band. The talented musicians are, seated from left: Scott Johnson, Kevin Stallworth, Jennifer Scott, band director: Jordan Elliott and Erik Johnson, Standing, from left: Jonathan Hubbard, Austin Schwelzer, Amy Hunter, Jared Blythe and Bryan Ruby.

Hereid Photo by Tommy Vincent

national temps

Amerillo

Anchorage Allania

New Orleans New York City Oklahoma City

Pilisburgh Portland, Maine

high and overnight low to 8 p.m. EST.
City Hi Le Prc Oilk

.06