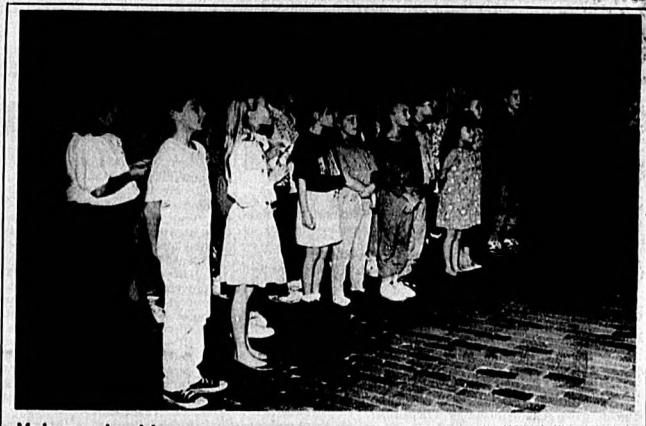

#### 1993 Sanford Historic Trust Hollday Tour of Homes **Crowd gives**

Police Explorers Capt. Darrell Brewer, right, and Lt. Bryan Presley prepare their routes, assisting tour-goers.

Herald Photo by Roger Harnack

"This is absolutely bea-u-tiful," said Molly Chingala of Winter Springs who said she has come on the tour each year. "The houses are all so lovely every year. There's □See Tour, Page 12B

SANFORD - Quite a crowd was

making its way through the streets of Sanford Historic District by

Looking at maps provided by the Sanford Historic Trust, they made

their way from house to house on

the fifth annual holiday tour of