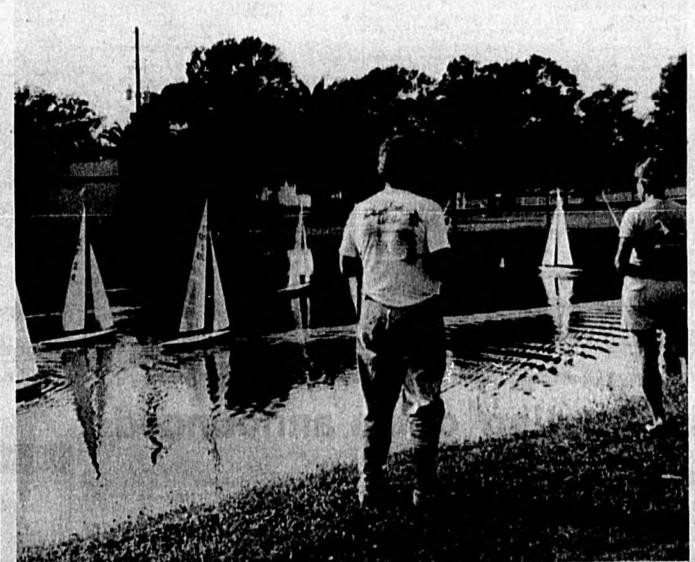

#### Herald Photo by Roger Harnach With wind in the sails

Hundreds of sailboats lined the water's edge in Sanford Saturday morning, in preparation for the annual Florida Citrus Sailfest. Story Page 1B.