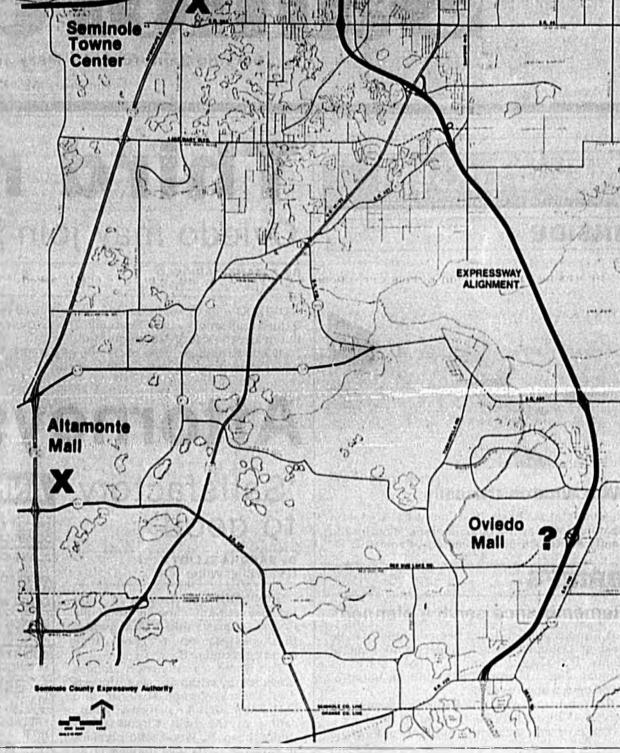

## NEWS DIGEST Third mall in county?

#### Oviedo may join Altamonte, Sanford as regional center

By J. MARK BARFIELD Herald Senior Staff Writer

OVIEDO - Seminole County may be poised for a third mall smaller than Seminole Towne Center but nearly the size of Altamonte Mall.

Oviedo Crossings, west of Oviedo city limits, is being viewed as the latest potential site of a new

regional shopping center. A spokesman for land owner A. Duda and Sons confirmed a Maryland mall developer has expressed interest in the 500-acre office park west of Seminole County Expressway.

A Target discount store is already under construction at Oviedo Crossings. Developers Vierra Co. have plans to announce two restaurants and a medical center for the development.

For now, Oviedo and Vierra officials won't confirm specifics of a rumored mall proposal said to be a 1 million square-foot center on 80 acres. The project is even said to have a name, "Oviedo