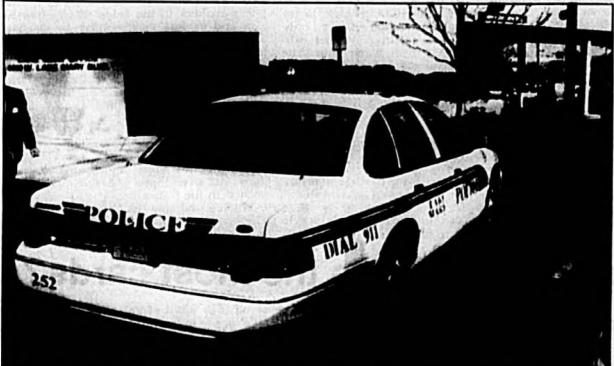

#### See Rob, Page 5A

Harald Photo by Terrony Viscont

Colonial Bank, 4699 W. Lake Mary Boulevard, site of Central Florida's latest bank robbery Wednesday. Lake Mary police are conducting a search for the female believed to have been responsible for the robbery. A bank official surveys the crime scene.