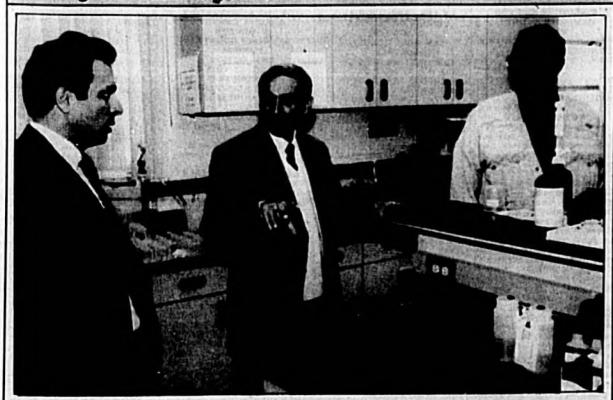

While Valentine's Day is a good time to put a spark back into your relationship, the only way to fan the flame of a good relationship is for every day to be a Hallmark moment.

Sharing the knowledge

Sanford Utility Department Project Administrator Bill Marcous, left, conducted a tour of the city's reclaimed water facilities Tuesday, for visiting dignitaries from Cairo, Egypt. Center, Mohamed Hassan Safar, Deputy Head of Construction and East Bank General Manager Refid Kamel Hassan. The two were given the "cook's tour" of Sanford operations, drawing world wide recognition as high quality and stateof-the-art.