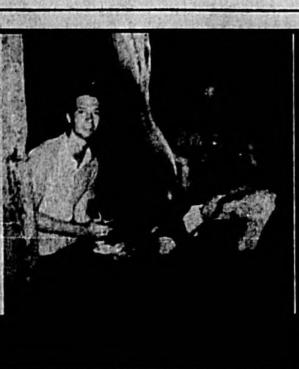

ENSIGN JIMMIE L. LINDT, former chief petty officer, receives his commission as ensign (Li)O) from his wife. Lindt has served with Heavy Attack Squadron 5 at the Sanford Naval Air Station since 1961 as bombardier-navigator. He enlisted in June, 1952.