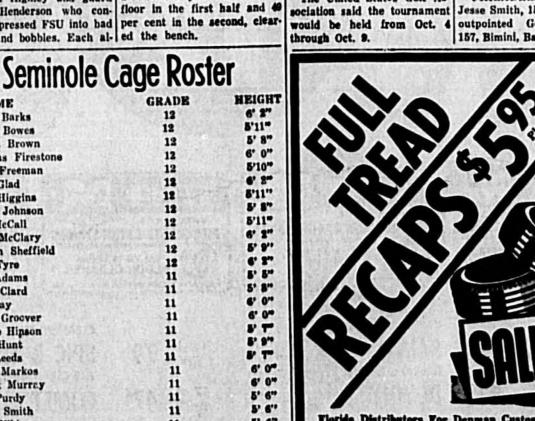

9-9:30 p.m. CBS. The Bey- ing. Tip Torn stars as a stuerly Hillbillies. You can't be

not gone to three no-trump 3 Cage Teams

United Press International

**By Ruth Millett** 

opening weekend of the col-lege basketball season. "Sure, I have. Don't pay ride around. I guess, We'll any attention to that old