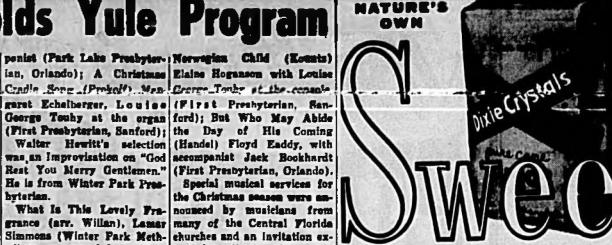

**Organist Guild Holds Yule Program** 

The Control Florida che tractive symbolism as well as ponist (Park Laks Presbyter- Nerwegian Child (Kounts) ral Florida chopier triesa Galid of Ortheir besety. The gathering ian, Orlando); A Christmas Elaine Hoganson with Louise ganists met Tuesday night at minered referahments and the Gradie Song (Probably Men Genere Tonby at the console the First Presbyterian church, fellowship of those who at this garat Echelberger, Louise (First Presbyterian, Santhe get-togather taking the particular season of the year George Touhy at the organ ford); But Who May Abide form of a Christmas party. form of a Christman party. are extremely busy with (First Presbyterian, Sanford); the Day of His Coming Vecalists with their organist enurch music celebrating the Walter Hewitt's selection (Handel) Floyd Eaddy, with accompaniet from as and of Nativity. the nearby churches presented The musical portion follow- Rest You Merry Gentlemen." (First Presbyterian, Orlando). ed this order: A Christmas He is from Winter Park Pres- Special musical services for "typical" Yuletide selections, and Walter Hewitt, Winter Carol (Bag), Janice Jenkins byterian. the Christmas seases ware un-park Presbyterian a hurch, accompanied by Paul Jenkins What Is This Lovely Fra-nounced by musicians from many of the Central Florida terlude midway in the singing. Following the program the chian carol, Horace McFar- odist) scoompanied by Jane tended to all who wish to add group retired to the Fellowland, Robert Eshenaur, accom- Hood Smith; Prayer of the to their worship in this way.