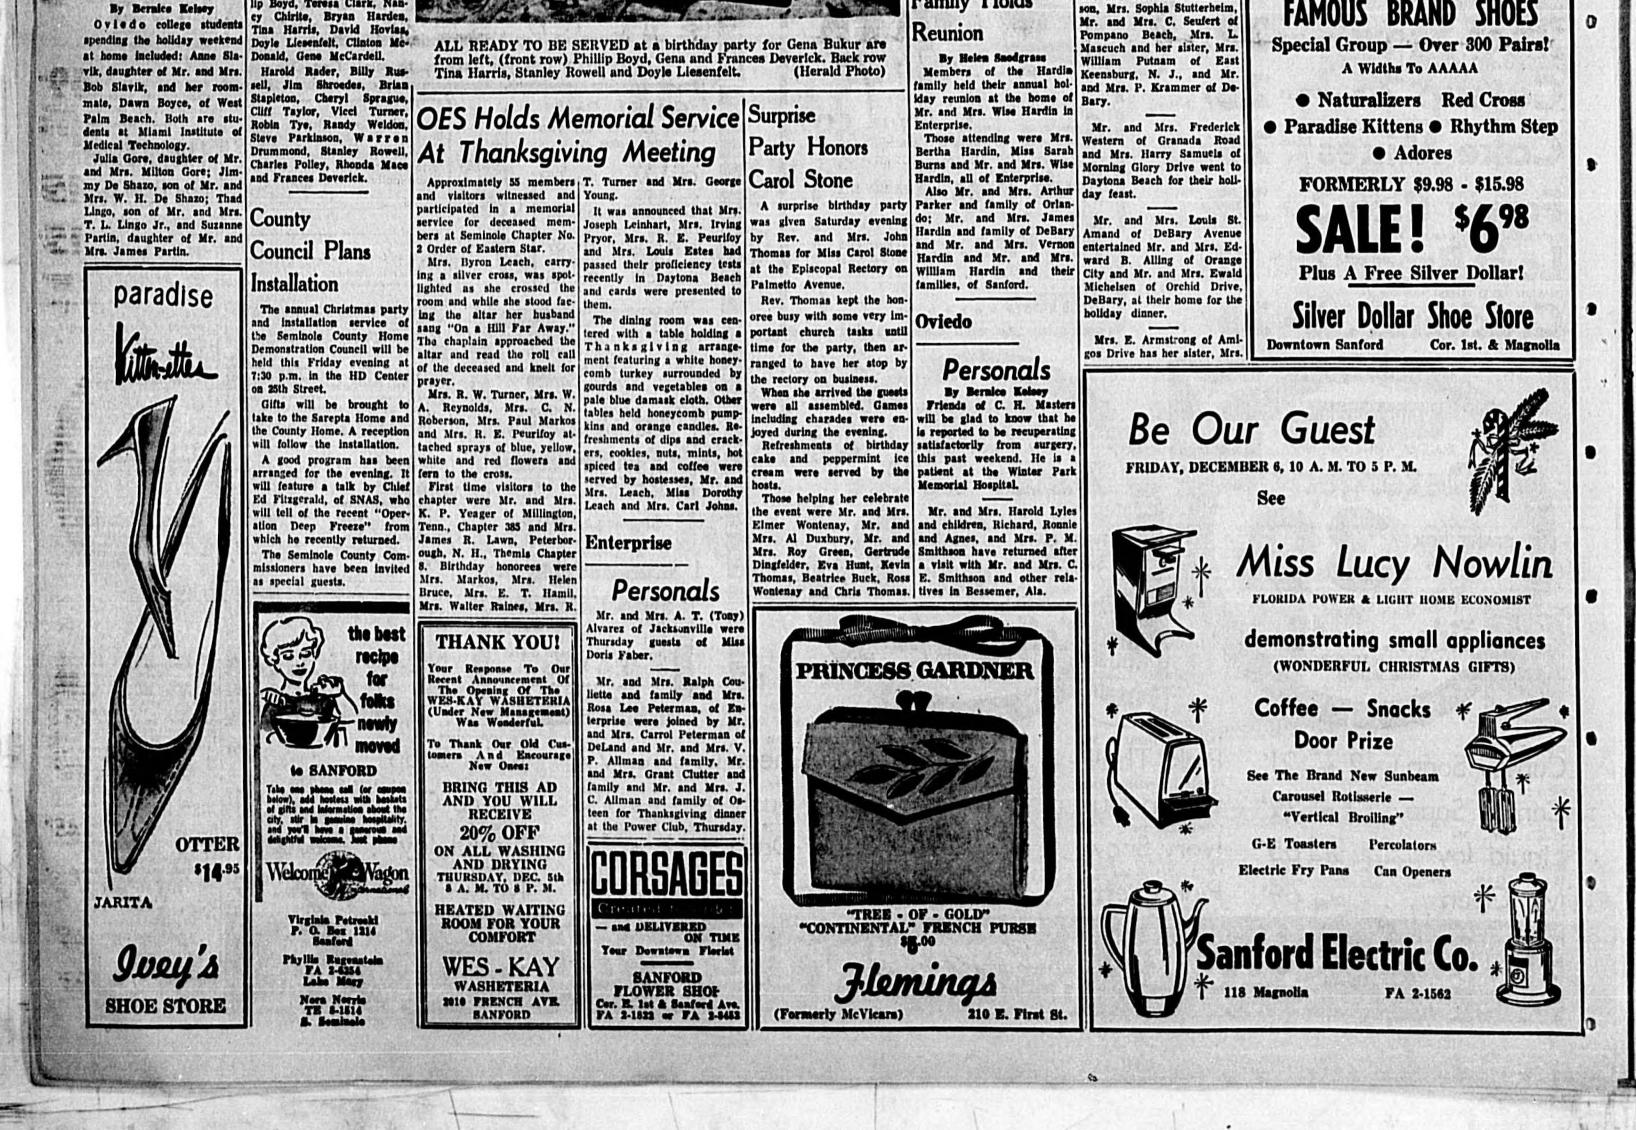

month. With her from left are Mrs. Ted Gorton, Mrs. Ellis Lloyd and Mrs. Guy (Jameson Photo) Nevilles.



# Sanford Home Club Meets New Members Welcomed By Circle from 9 p.m. Guests may be the meeting enjoyed a film invited to join the group at presented by the Seminole that time. The M members present for Dimes.

-

taken into the Anna Miller d the tree. Circle during 'an improceive provide music candiclight coremony, at a re-

the Elks Club.

Mrs. Guy Nevilles and Mrs. Ted Gorton were escorted through the coremony by Mrs. Russell Scencer as they crippled children and community through the Anna

T. Hunt and Mrs. Eva Hunt.

from the Elks State News for their work with the Harry Anna Crippled Children's Hos-Ladies Society

Meets Thursday The Ladies Society of the Brotherhood of Locomotive



# Ved. Dec. 4. "B--Pas

# Made 4 Exiles **Fice Red Cuba**

MIAMI (UPI) - Four Cuan endes said Tuesday that made them a lanky 17-dest best and m the Commun d with a couple o

ld nights at ailes spotted a Lib halled 10 taken aboard

vers a Russian ship spotied it at dawn said 32 year-old Al-Rivero, "but when we rede BAS.

The eniles said they spotted sed boat in a r'ver a Havana Province and derisk the voyage 60 adequate propara-

"The best was leaky and R had as cars," R-year-old Florencio Perera said. "We had no idea where we were going because we had no

They fashioned a pair of ears out of tree branches and eet out. Their boat was on the verge of sinking and the refugees were nearly exhaust-ed when they were picked up by the freighter.

"We were desperate to get out of Cubs or we would