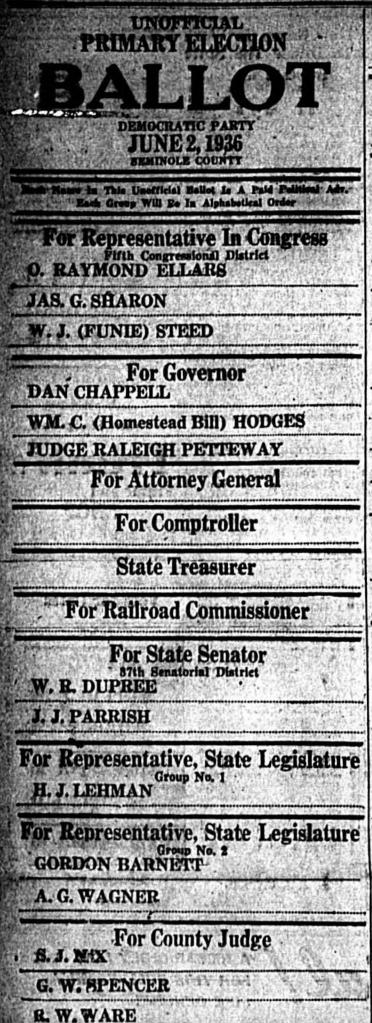

muel Puleston May Day Program Elected DAR Regent To Be Repeated By special request, Mrs. E. J Mrs. Samuel Puleston was elected regent of Sallie Harrison Routh and Miss Anna Clark will in is he to be account of?

Chapter of the D. A. R. at the repeat their May Day program, "May Baskets for the World's regular meeting of the chapter Front Door," Monday evening at held yesterday afternoon at the 8:00 o'clook at the school audi-home of Mrs. L. P. Hagan, Park torium. The public is invited to

Mrs. H. J. Lohman, vice-regenti lows: Mrs. B. D. Caswell, recording Act One responding secretary; Mrs. L. "The World," Charlotte Fish. P. Hagan, treasurer; Mrs. L. "Spirit of Friendless" Margue-L. Dean, historian; Mrs. Vall Lovell, registrar; Mrs. J. H. Mother Nat Menick, librarian; Mrs. J. N. Spencer.





. . .

27

.

....

| LINUL THE WAY AND A DESCRIPTION                                                                                 | THE SANFORD HER