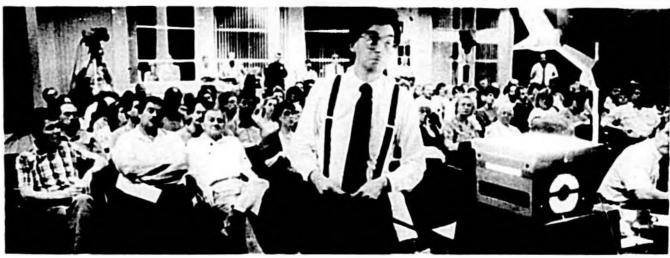

### By MICK PPEIFAUF Herald Staff Writer

SANFORD - The 2nd annual **Health and Safety Fair Friday** was a huge success. It was estimated that possibly 700 or more persons attended the event at the Sanford Civic Center.

Not only were the number of people attending estimated at 200 more than last year, the number of exhibits was also larger with 66 separate display tables being utilized. Bee Fair, Page 3A