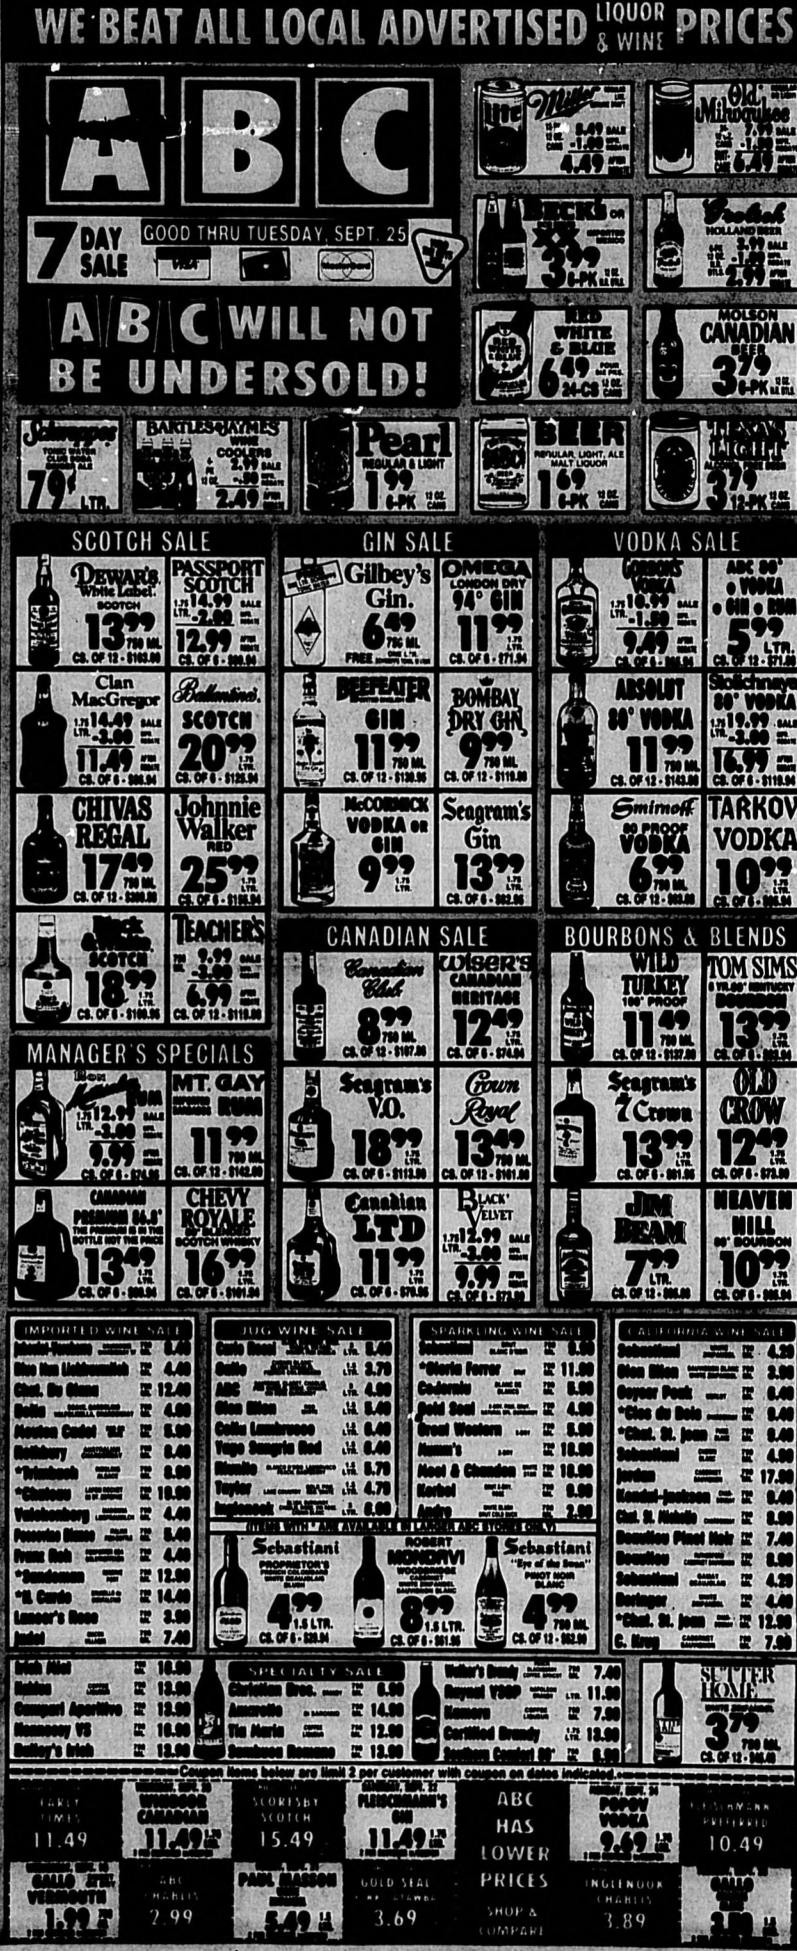

of this year, plus \$75,000 have athletic fields or major that had already been activity areas. The 15 acre site, carmarked for the park in the

## Gas prices ebb slightly, average price remains high

ORLANDO - The average price of a gallon of regular gasoline nationwide ebbed slightly in the past week, drop-ping two-tenths of 1 cent to \$1.292, the American Automobile Association said Tuesday.

Nevertheless, American consumers are still paying an verage 21.7 cents

This week's price relief may be shortlived, however. The price of oil soured Monday to a new high since the Persian Gulf crisis began. In early trading Tuesday. the price of West Texas Intermediate crude for October delivery was down slightly, after rising to a record \$33.63 Monday.

The slight decline in gasoline ices this



1

for self-service regular gasoline today than on Aug. 1, the day before the Iraqi invasion of Kuwait sent oil prices soaring. the AAA said. "The change is so small that it

besically remains unchanged in a week - very, very little movement," said Jerry Cheske, a AAA spokesman.

spurt of 2.1 cents a gailon the previous week. The average price of gasoline nationwide peaked Aug. 29 at \$1.307 a gallon, according to the AAA's weekly survey.

"It has been mostly uphill (since the invasion), but there have been several downward movements." Cheske said.

Sanford Heraid is a proud member of the "Welcome Wagon" Family in Seminole County

If You Are: Moving Into Or Around The Area **Getting Married** Having A Baby

Let your Welcome Wagon representative answer your questions about the area and pr