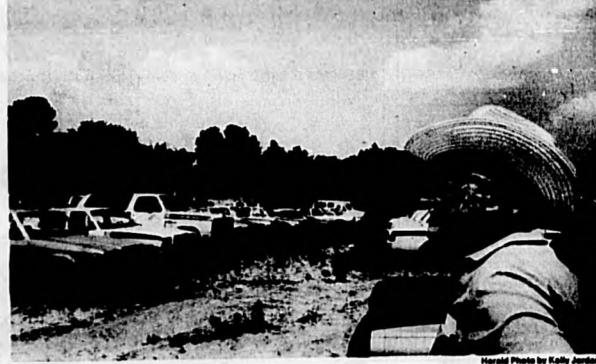

The expenditures include the recently decided issue of the city taking over maintenance of the Lake Mary Cemetery for an anticipated expenditure of \$110,000.

Bee Budget, Page 5A

Harald Photo by Kally Jards

A Sanford rescue worker and woman comfort and tend Constance Pace, 6, of 320 Chapman Ave., Sanford, at the scene of an traffic accident. Police Chief Steven Harriett said Constance was apparently riding her bike along Celery Avenue at about 3:15 p.m. Tuesday, when she was struck by a westbound 1988 Chrysler. She was transported to Central Florida Regional Hospital to check possible leg injuries.