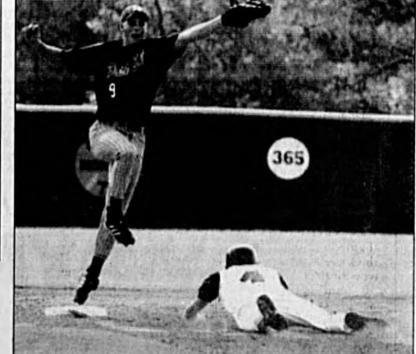

rolling in.

After hitting .315 with 26 RBI as a freshman, the 6-foot-3 third baseman was selected as the Suncoast Conference Player of the Year after leading the Lancers to their first conference title since 2000.

As a sophomore, the Longwood resident hit .392 with 19 doubles, two triples and four home runs, scored 55 runs and drove in 44 in 51 games during the regular season. He also struck out just 18 times in 222 at bats. He followed that up by

making the FCCAA State and NJCAA District VIII All-**Tournament Team, First** Team All-State and NJCAA All-Region VIII, First Team NJCAA All-Gulf District, and NJCAA All-American Honorable Mention.



FILE PHOTOS Seminole High School graduate Jason Louwsma capped a super sophomore season by being named a NJCAA Honorable Mention All-America.





### **River Rats**

**Continued from Page 10A** double by Courtney Propst before both scored on a single by Dan Quartararo.

The Barracudas came right back to take the lead for good in the top of the fourth with Fraysier again being the thorn in the home team's side.

The inning began with Ramon Kemp reaching on catcher's interference before singles by Stephen Byrd and Mike Smith around a strike out tie the game at 2-2.

Fraysier then put Daytona ahead with a triple to deep center, scoring Byrd and Smith.

Fraysier then scored himself on a ground out by Orlosky.

Another ex-Fighting Seminole, Angelo Petracca, had a big hand in the next two innings as he doubled and scored on a single by Timmy Russell in the fifth inning and followed a single by Jon Roberts with a double and both scored