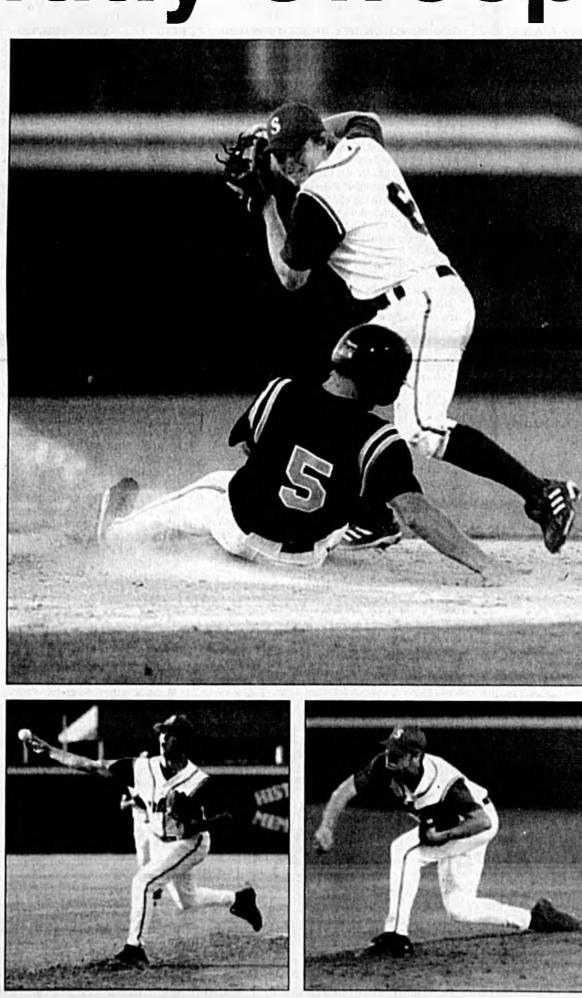

iguez and 1940's St. Louis Cardinals standout Marty Marion, the Apopka native who just finished his freshman season at Seminole Community College is proving that big guys can play the position. Patrick has been nearly flawless in the field for the Sanford River Rats, who have made a habit of turning double plays at crucial times early in the inaugural season of the Florida **Collegiate Summer League.** Patrick hit his, and the league's, second home run in history at Historic Sanford Memorial Stadium on Sunday, tying the first game at 1-1 and kick-starting the River Rats to a sweep of a doubleheader with the Daytona Beach Barracudas by the scores of 5-1 and 8-1. Daytona Beach had gotten the three-game series off on a good note for the Barracudas on Friday with a 15-4 thumping of the River



Space is limited and entries will be taken on a first come, first serve basis.

See Briefs, Page 11A

Rats. Seminole High School graduate Matt Fraysier led off the third inning for Daytona with a walk and moved over to third on a stolen base and a wild pitch before scoring one out later on a sacrifice fly by Tim Orlosky.

Sanford came back in the bottom of the frame to take the lead as when Mark Montalvo singled and moved around to third on a See River Rats, Page 11A

Herald photos by Jim Wentz

Dan Quartararo (top) had a big weekend with the bat and glove and even made a successful appearance on the mound, but it was the strong pitching of Kyle DeYoung (above. left) and Drew Shetrone (above, right) that allowed the Sanford River Rats to sweep a doubleheader from the Daytona Beach Barrac