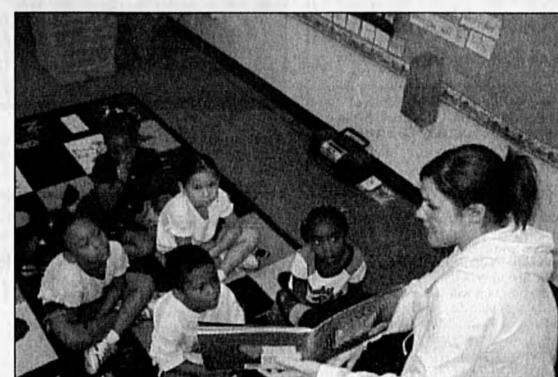

y officials confirmed that Deputy County Manager Rob Frank has submitted his resignation. Frank's resignation is effective July 7, at which point he will assume the duties of city

manager with the city of Ocoee. "Rob and the city of Ocoee completed salary negotiation

# Cuts in federal funding threaten to LEAVE SOME CHILDREN BEHIND

Seminole schools struggle to replace Title I allotments

**By Steve Paradis** Staff Writer

SANFORD - Six small children walked around a corner at Hamilton Elementary here, their fingers pressed to their lips. They understood the message to remain quiet.

Their teacher, trailing the group, saw another opportunity for a lesson since they were outside the school.

"Never go around the corner, so I can always see where you are," she said. Some nodded knowingly.



### Pouring over maps and figures, the committee tried to decide which areas

during the day, and they primarily feed on insects, although they will occasionally take small reptiles, rodents and amphibians. Coatis have a long, mobile snout and very strong claws that they use to uncover surface soil and leaf litter when feeding. Coatis also have a long tail that is used to balance during climbing.

Coatis are in the raccoon family, which includes our native raccoon, coatis, kinkajou and the red panda. Coatis are considered common in their natural habitat, however few people in the U.S. have ever seen them.

Four of the eight coatis will be hand-raised and one will remain in the Zoo's **Education Department.** The remaining three will go to other education programs around the country.

"Co