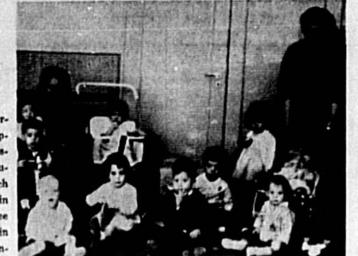

## **Found Church** In Germany

tor of English-language Munich Baptist Church, which ern Baptist Foreign Mission

The Munich church, located in an area where there are as many American soldiers, of the city's German Baptist church, which Southern funds helped to rebuild after World

follows:
LIM - WICK CONSTRUCTION CO
Jack Limback, President County, Florida, February Publish Feb. 7, 14, 21, 28, 1964 CDW-54

EV. AND MRS. William J. Guess, formerly of Pinecrest Baptist Church, are now at English-language Munich Baptist Church, Germany. Colorado, are shown working with children in and the secretary, Mrs. Johnie Barrett, of Ken-