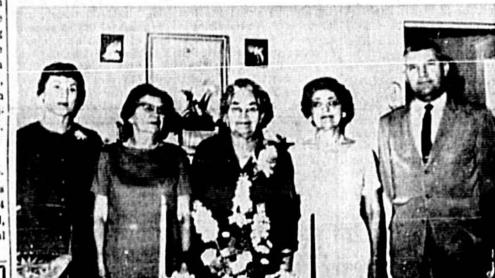

## **Found Church** In Germany

tor of English-language Munich Baptist Church, which ern Baptist Foreign Mission

The Munich church, located in an area where there are as many American soldiers, of the city's German Baptist church, which Southern funds helped to rebuild after World

follows:
LIM - WICK CONSTRUCTION CO
Jack Limback, President County, Florida, February Publish Feb. 7, 14, 21, 28, 1964 CDW-54

EV. AND MRS. William J. Guess, formerly of Pinecrest Baptist Church, are now at English-language Munich Baptist Church, Germany. Colorado, are shown working with children in and the secretary, Mrs. Johnie Barrett, of Ken-