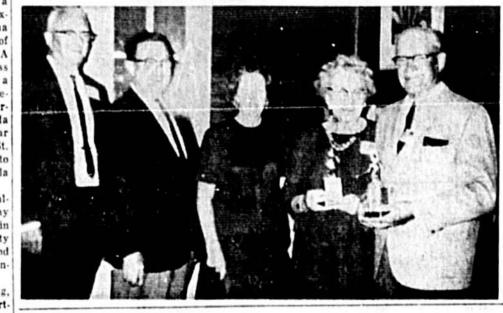

were Dr. Earl Weldon, president of Seminole Junior College, and Mrs. Weldon, With them (top photo left) is B. H. Jarrard, club president, Shuffleboard tournament trophies were presented the winners, Mr. and Mrs. Erich Dallman (right, bottom photo) during the evening. With them are (from left) Otto Baumgartner, tournament chairman; George Hearn, who made the presentations, and Mrs. Baumgartner.