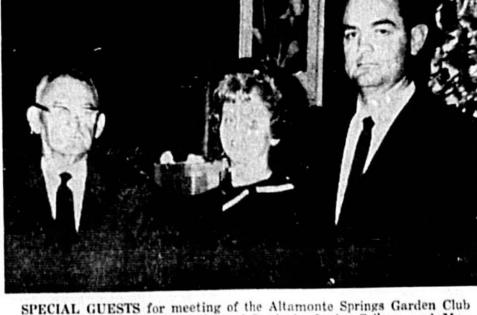

Dr. Earl Weldon, president tween 5 and 7:30 p.m. Tickets cer, Mr. and Mrs. J. C. Juthe, Seminole Junior College, may be obtained from Baum- Mr. and Mrs. Henry Hansen, and his lovely wife, were gartner, George Hubbell, or Mr. and Mrs. Homer S. Sewguests at the February meet- Mrs. Dona Harris. ell Jr., Mr. and Mrs. Sherman ing and covered dish supper The club's workshop was Dobson, Mrs. Ethel Simpson, of the Altamonte Springs Garmeeting. It was announced