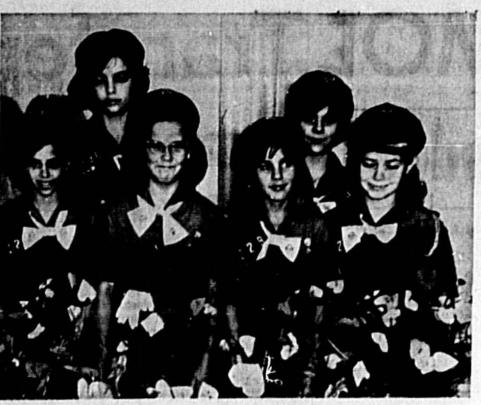

PICK A PAIR OF BUOYANT DACRON® PILLOWS AND SAVE!

CHARGE IT . . . in Sanford Plaza

VALENTINE TREES and individual greetings were presented to residents at Seminole Lodge by Girl Scout Troop 229 of Longwood. Girls making the trip to Sanford included (front, from left) Diane Haynes, Ann Hicks, Debbie Underwood, and Becky Tays; (back) Debra Rousey,

For Valentine By Donna Estes

Girl Scout Troop 229 Longwood made Valentine trees and presented them along with individual Valentines, to residents at Seminole Lodge. The entire troop worked on the project according to Mrs.

Loretta Haynes and Mrs. Gladys Tays, co-leaders, and eight of the girls made the trip to the nursing home. Included were Diane Haynes, Ann Hicks, Debbie Underwood, Becky Tays, Debra Rousey, Pat Haynes, and Valerie and Susan Scott, Leaders report there are a few openings in the troop for fourth and fifth graders. Regular meetings are each Tuesday afternoon at First Pentecostal Church, Orange Avenue, Longwood.