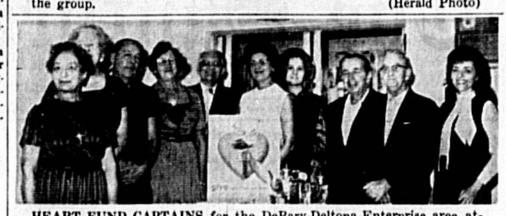

HEART FUND CAPTAINS for the DeBary-Deltona-Enterprise area attended a coffee and work session at the home of DeBary Heart Sunday Chairman, Mrs. Teena Sharp. From left are Mrs. Marion Cleland, Mrs. Ethel Clark, James Rucker, Mrs. Viola Leone, Hugh Booth, co-chairman; Mrs. Mary Tucker, Deltona; Mrs. Toresa Moore, South DeBary; Roy Durand, Deltona, Merle Gossert and Mrs. Sharp. Not present were Miss Kay Ryan and Miss Helen Snodgrass. The campaign will run Feb. 17 through 28. Goal has been set at \$2,000. (Herald Photo)