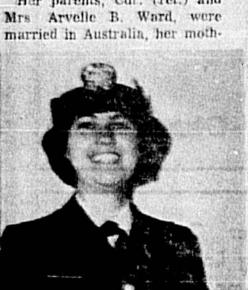

Of Welcome

WAVE officer aboard Sanford

Naval Air Station. Ens. Ward (known affectionately as Jo Baby), PIO (Public Information Officer), was born in Sidney, Australia, and has

JOSEPHINE WARD . . . Ensign, WAVES the interesting places she lived prior to entering the Navy were D. C., and Seattle. The attractive Ensign has colorful and exciting background. She was graduated

in Arlington, Va., where her The statuesque blue-eyed

was frightened and a bit leary with her pierced ears.

mother of the groom-to-be, sister, who will attend the bride Mrs. James Steele, bridesmaid. ton Kreamer, Columbus, Ga.,