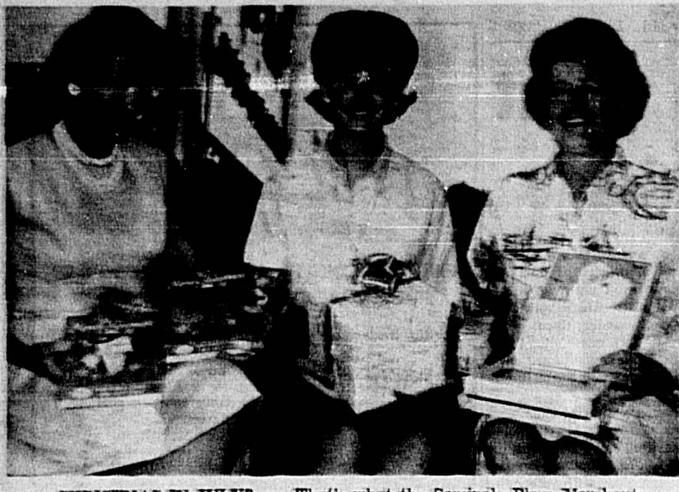

MISS BARBARA ANN KANNER, bride-elect of lames K. Holt, and her bridal attendants were onor guests at a bridesmaids luncheon at the Lake Mary home of Mrs. Charles Lansing, Photo shows, seated from left, Miss Patricia Finklea, sister of the groom and maid of honor, from Bossier City, a.; Miss Kanner, bride-elect; Miss Charal Lans-