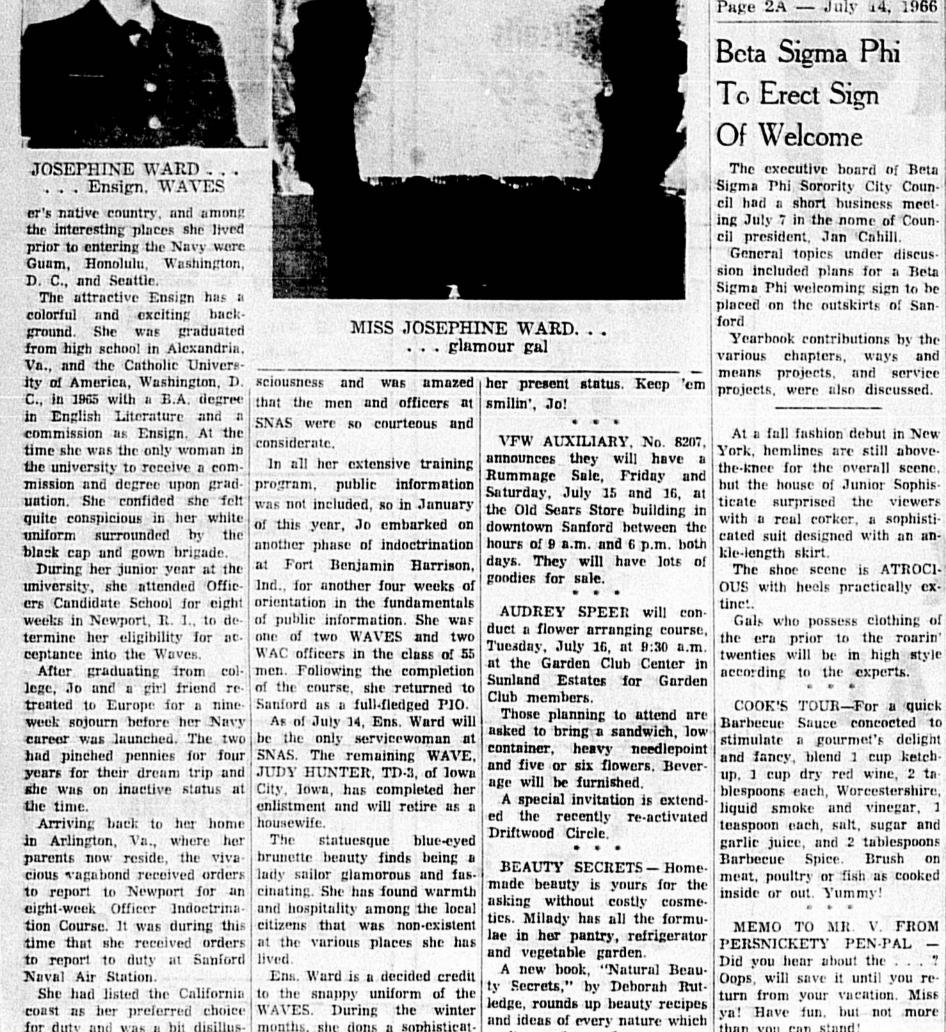

Of Welcome

WAVE officer aboard Sanford

Naval Air Station. Ens. Ward (known affectionately as Jo Baby), PIO (Public Information Officer), was born in Sidney, Australia, and has

JOSEPHINE WARD . . . Ensign, WAVES the interesting places she lived prior to entering the Navy were D. C., and Seattle. The attractive Ensign has colorful and exciting background. She was graduated

in Arlington, Va., where her The statuesque blue-eyed

was frightened and a bit leary with her pierced ears.

mother of the groom-to-be, sister, who will attend the bride Mrs. James Steele, bridesmaid. ton Kreamer, Columbus, Ga.,

### Tenth Grade Girl Embarks On Career As Airline Pilot

GRANTS, N. M. (AP) - A vowed to crack another barrier toward equal employment for

an airline pilot," says Vicki House. "I may not make it, but I'm sure going to try." The 10th grade student al-On April 21 she marked her 16th birthday by making solo flights in four different aircraft

in succession - a helicopter. Piper J3 Cub, Cessna 172 Sky-Civil flight regulations forbid solo flights until a person is 16 Miss House, daughter of a professional pilot, already has passed her written examination for a private license and must now "spin her wheels until she is 17," her mother. Dorothy House, says. "I love to fly," the teen-ager says. "I want to use it as much