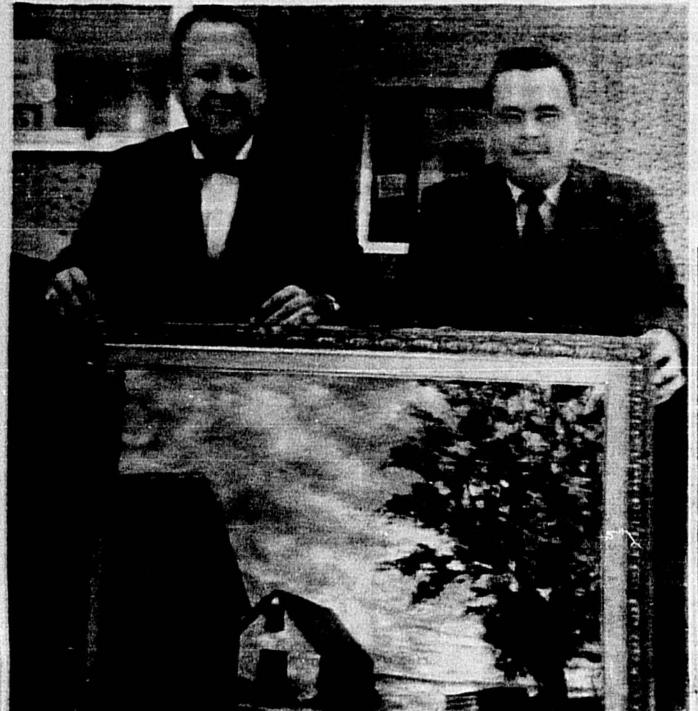

SIDEWALK ART Festival Chairman Dean Every (right) and Dan Jones president of the Seminole Plaza Merchants Association in Casselberry, sponsor of the event, admire painting by prolific and talented Sanford artist, E. B. Stowe, as they make plans for the big event to be held Fri-