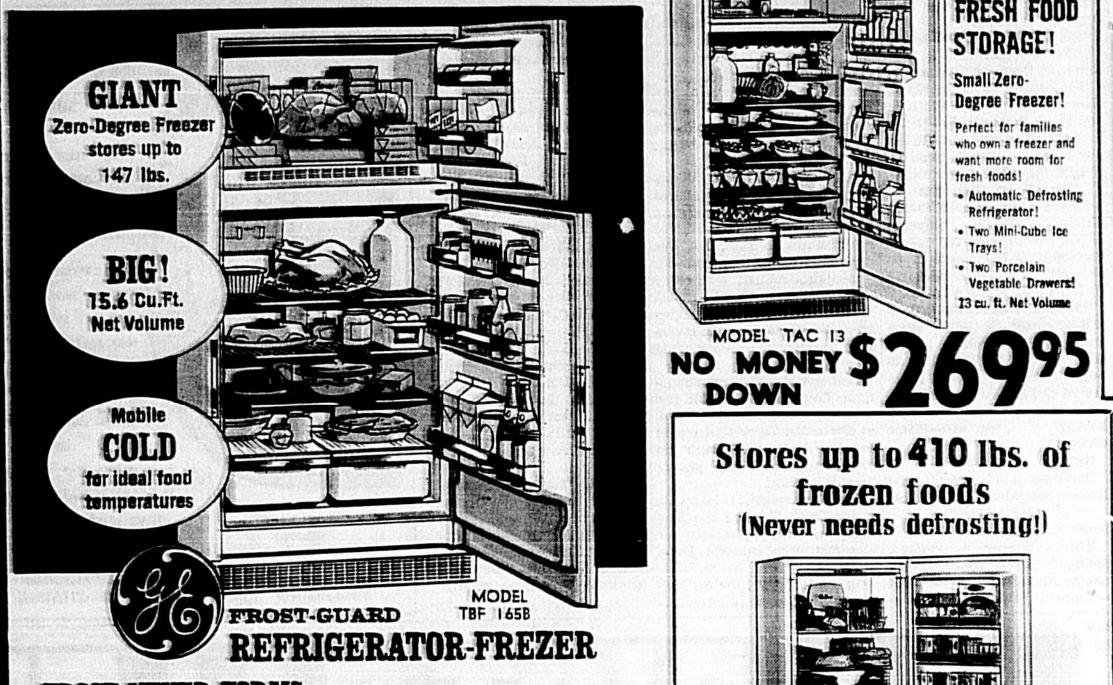

THERE'S A REASON WHY ABC IS THE

SOUTH'S LARGEST LIQUOR DEALER!

REG. 5.50

SAVE NO LOWER PRICES IN TOWN 450 527 FULL GALLON . FULL GALLON . FULL GALLON

Stores up to 410 lbs. of

frozen foods

(Never needs defrosting!)

No Frost Food Freezer

• Fast freezing! • Upright convenience • Book shelf door • Juice can storage • 1695

FRESH FOOD

STORAGE!

Degree Freezer

who own a freezer an

· Automatic Defrosting

Vegetable Drawers!

Refrigerator!

• Two Porcelain

Small Zero-

### DELUXE REFRIGERATOR

NO DEFROSTING EVER

FROST NEVER FORMS in Refrigerator or Freezer

- NEW! Fast-freezing Ice Compartment with 2 Trays
- Special Shelves in Freezer for 1/2 gal. ice cream cartons, juice cans
- 4 Cabinet Shelves, 1 Slide-Out
- Twin Porcelain Enamel Vegetable Bins