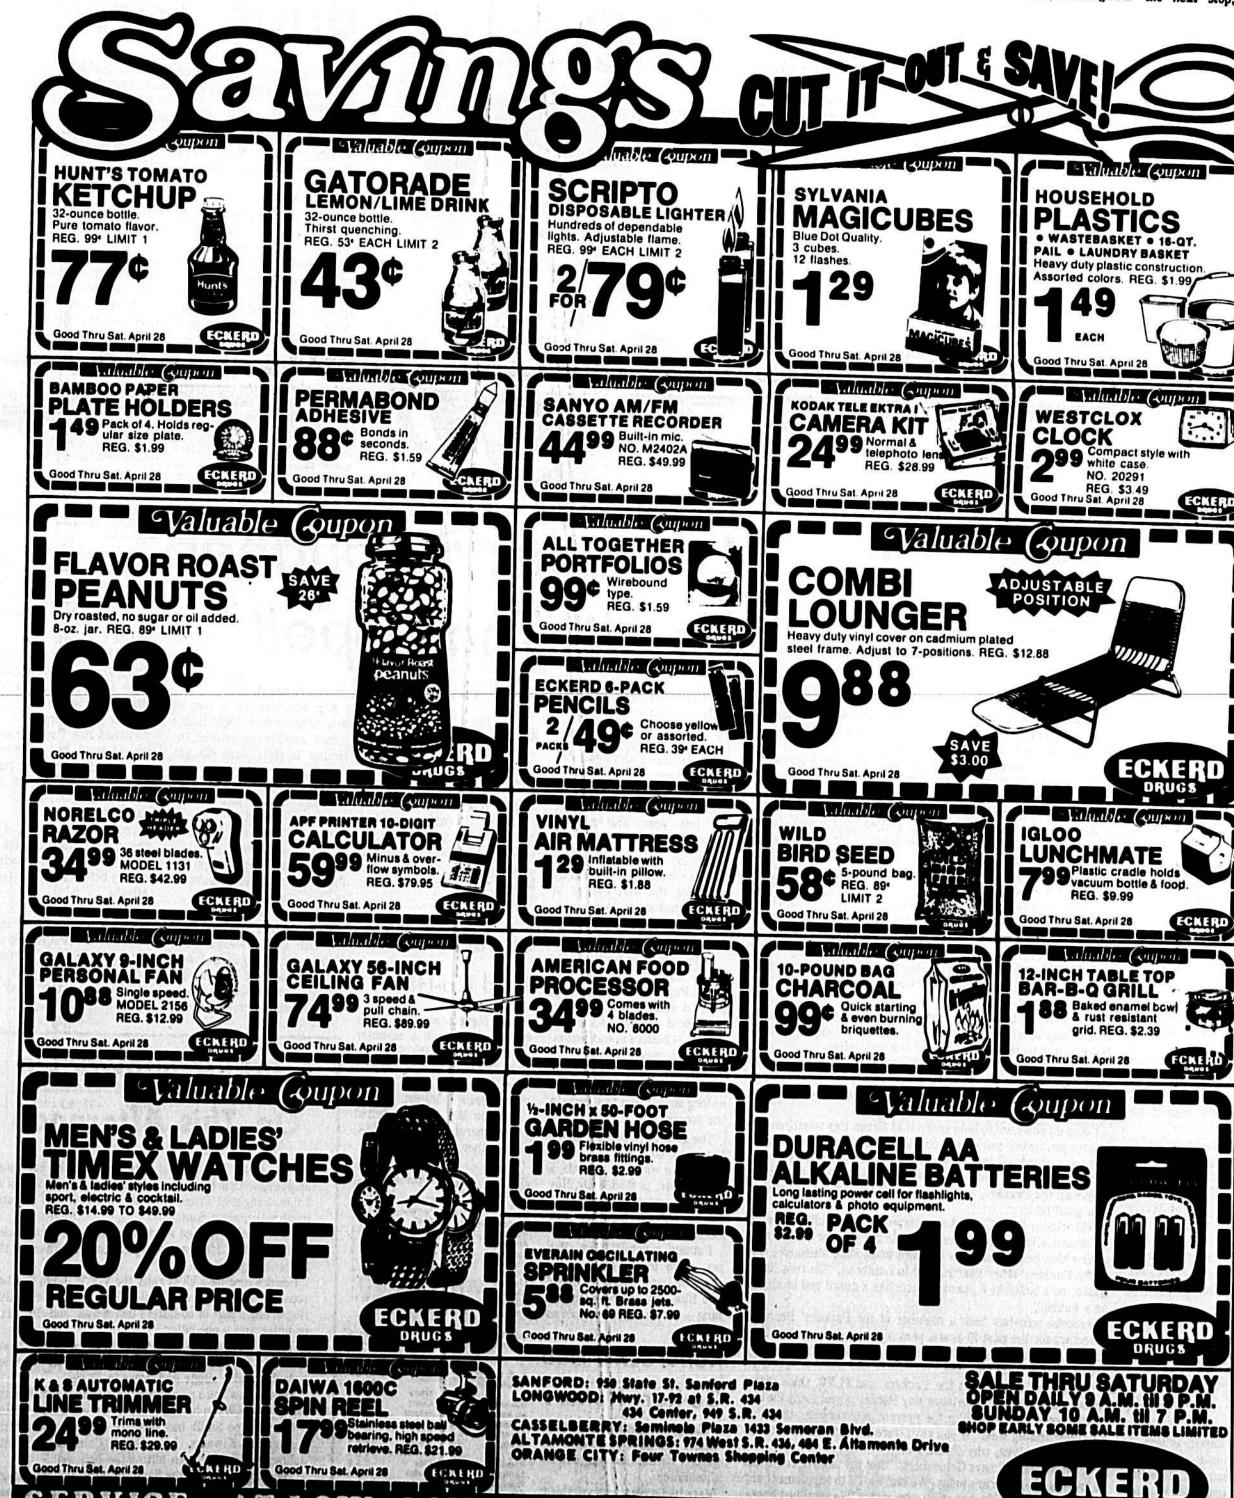

to the external tank, which arrived at KSC, by barge, on March 18. This will be the first time the Space shuttle vehicle has been assembled in the modified VAB, which was previously used to assemble the 36-story Saturn V vehicles that hurled

Although the Enterprise, who flew successfully on the manned drop tests in California's Mojave Desert in 1977, will probably never be launched nto space, it is the only orbiter to have flown to date. It is also he largest spacecraft ever built and is being used to check the mechanical and electrical ompatibility of the facilities and ground support equipment in preparation for the launch of its sister spacecraft, Columbia, which will occur later this year.



STENSTROM REALTY - REALTORS 32-2420 or 323-5105 2565 PARK DR., SANFORD

**ECKERD** 

DRUGS'



Once again it will be the East against the West, as America takes sides in the 105th running of the Kentucky Derby. For those of you who can't make it to the grandstand or the infield, ABC Sports will be carrying all the clippity-clop live on Saturday, May 5. Viewers may provide their own mint juleps.

Last year's big contest found the California colt Affirmed head-to-head with Kentuckey's own Alydar. sparking an East-West rivalry. This year Kentucky doesn't have a favorite son in the running, but Virginian Harry Meyerhoff's colt Spectacular Bid will be getting a run for his money from Californian B.J. Ridder's strong contender, Flying Paster.

While the Kentucky Derby has drawn the second largest number of nominees, 299, for for the mile-and-a-quarter race for 3-year-olds, most of the p