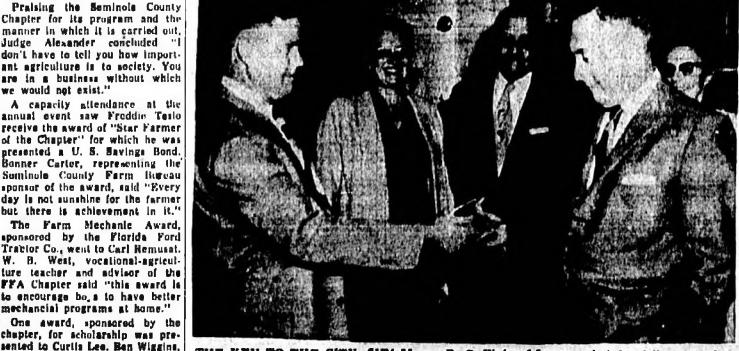

The driver was uninjured with Damage to the car was esti-

mpressed with what you are do-

"You are interested in a voca-

tion that will be a great equalizer,"

Judge Alexander sald. "I feel that

our country is being weighed in

the balance and unless there are

groups such as yours, the future isn't very bright," he said.

Praising the Seminole County

Chapter for its program and the manner in which it is carried out,

Judge Alexander concluded "I

don't have to tell you how import-

ant agriculture is to society. You

are in a business without which

A capacity attendance at the

annual event saw Freddie Teslo

receive the award of "Star Farmer

of the Chapter" for which he was

presented a U. S. Savings Bond.

Bonner Cartor, representing the

sponsor of the award, said "Every

day is not sunshine for the farmer

but there is achievement in it."

The Farm Mechanic Award,

sponsored by the Playida Ford

Tractor Co., went to Carl Remusat.

W. B. West, vocational-agricul-

ture teacher and advisor of the

FFA Chapter said "this award is

to encourage bo, a to have better

One award, sponsored by the

chapter, for scholarship was pre-

sented to Curtis Lee. Ben Wiggins,

soil conservation technician and a

study and work harder."

mechancial programs at home."

we would not exist."

Judge

day night.

Three ring-leaders in a wide- Thursday," Sheriff Hobby said, spread thaft ring that has been "when the three youths were stopterrorizing Seminole County for ped in Orange County and picked months are in fall today charged up for allegedly stealing several with breaking and entering, theft boxes of ples and cakes and one set of fender skirts."