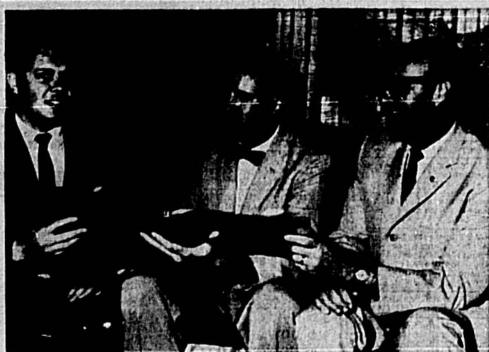

RICHARD SCHULER, new principal at Osteen Elementary School, and Mrs. Sara Dodson, new first and second grade teacher, were welcomed at a "get-acquainted" meeting with parents. (Herald Photo)

PLANS for the 1965-66 concert season for Seminole County are discussed as former programs are reviewed by Dr. Vann Parker, president (center) with members of board of directors Paul Lewis (left) and John Mercer. First concert is scheduled to be held in October. (Herald Photo)