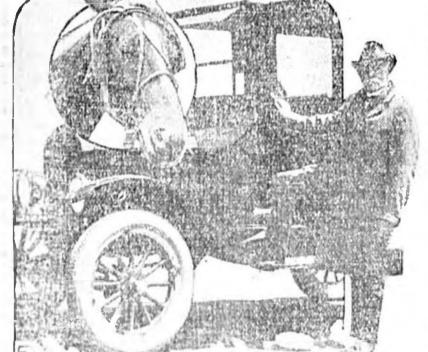

Harding's Dad Forsakes "Dolly"

years of pulling the buggy in which Dr. George T. Harding arion, O., father of the late president, made his calls, "Dolly in lossif sent to pasture. In her place has come a flivver, ays Doctor Harding. "But one has to keep up to the

Is now being offered at such low prices and on such easy terms that everyone-no matter how small their income-will be able to buy here--and—