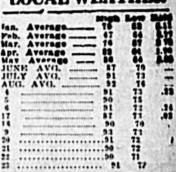

native writ of manda

satisfaction of outstanding bonds,

Litigation was brought by Natt

Two other routine mandamuses have been served on the City within the past two weeks.

Townsendites Hear **Orlando** President

President Ritzy of the Orlando Townsend Club last night explained the function of the Townsend novement and the benefits its backers hope to derive from it in an address before the Sanford **Reports** Excellent August Collections Townsend club.

ALL ALL

Mr. Ritzy expressed the opinion While obligations in Florida to-taling \$27,227 fell due in August, factor in shaping the destiny of A covered dish supper preceedretary and treasurer for the or- ed the address.

ganziation in this area. Seminole County collections LOCAL WEATHER were equal, in percentage, to state



73 17 72



-1