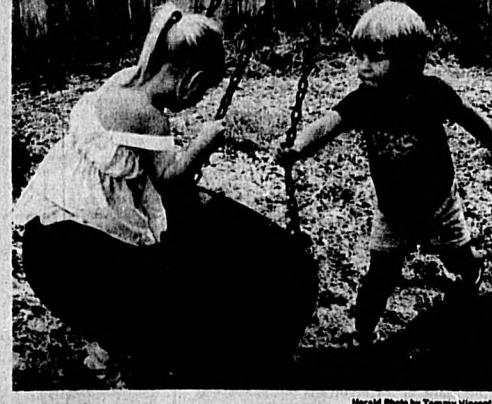

"Flagship of Seminole was the first bank in the state and the first in the nation to offer a program of this kind," she said.

Herald Photo by Temmy Vincen

Three-year-old Nell Feddler gives his classmate a push on the tire swing during playtime at the Gingerbread House Child Care and Kindergarten Center, 2536 Elm Ave., Sanford. Babs Feddler, Nell's mother, receives a subsidy to help pay for her son's care as a fringe benefit from her employer, Flagship Bank of Seminole. Nell's classmate, enjoying the fire swing, is three-year-old Alicia Veino.