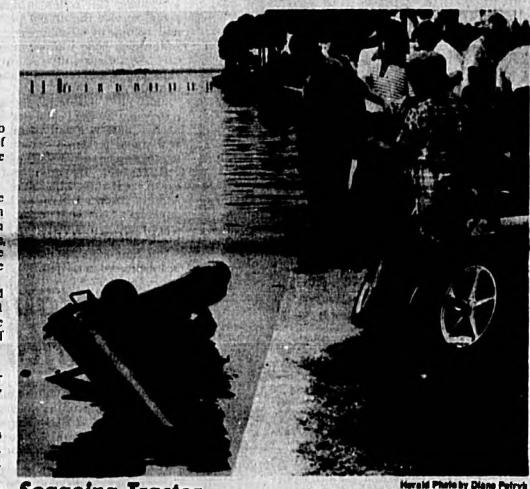

# Seagoing Tractor

Sanford Parks Department employee Larry White was treated for scratches and bruises at Central Florida Regional Hospital Friday and released after the tractor mower he was operating along the seawall hit a washout hole and flipped over into Lake Monroe across from the playground in Fort Mellon Park. Wetter and wiser, White said he plans to be back on the job Tuesday.