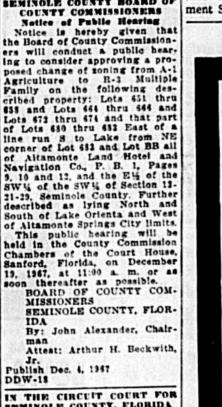

and Lots 673 thru 5



TOUCHDOWN BOUND is Seminole High's speedy halfback Mett Morgan (30) as he takes off on a 65 yard touchdown run. Two Father Lopes de-fenders were in the way but Morgan squeezed through. Morgan went on to score another touchdown during the contest and by doing so, won the Beach Bowl's "Most Valuable Back Award." Sanford beat Lopes 28-18.

t was only a short time until ford. Morgan took it in from the fourthey marched 75 yards down in a fourth down situation to to be a thorn in his side.

Legal Notice

under the laws and er- and renouncing and disclaiming Family on the

Man Attest: Arthur H. Beckwith, Orlando, Florida Publish Dec. 4, 1967 DDW-18





Weber took a pass for 14 yards formance, but Sanford prov added the point to complete the evening's scoring as the Sem-



P. O. Box \$755

Publish Nov. 20, 27

epted only once this year. Sullivan was attempting to break all dited to halfback Fred Weber. with this season's passing per-0 7 21 0\_25

> To Reopen LAUREL, Md. (AP) - Laurel



**ALTAMONTE SPRINGS** 

**VOTE** for the man who will keep **Altamonte Springs** on the **60**!

Elect

KEEP

ON THE GO!

VOTE X To continue progressive city growth -

VOTE X To put into operation the Sanitary Sewage System and ad valorem taxes or front foot assessment

VOTE X To continue plans now under way for the City Recreation Park - to begin its orderly development, and to continue to seek Federal funding assistance for this project. VOTE X To design and construct an adequate City Civic Center.

VOTE X To expand the Police Department to properly meet prowing populatio