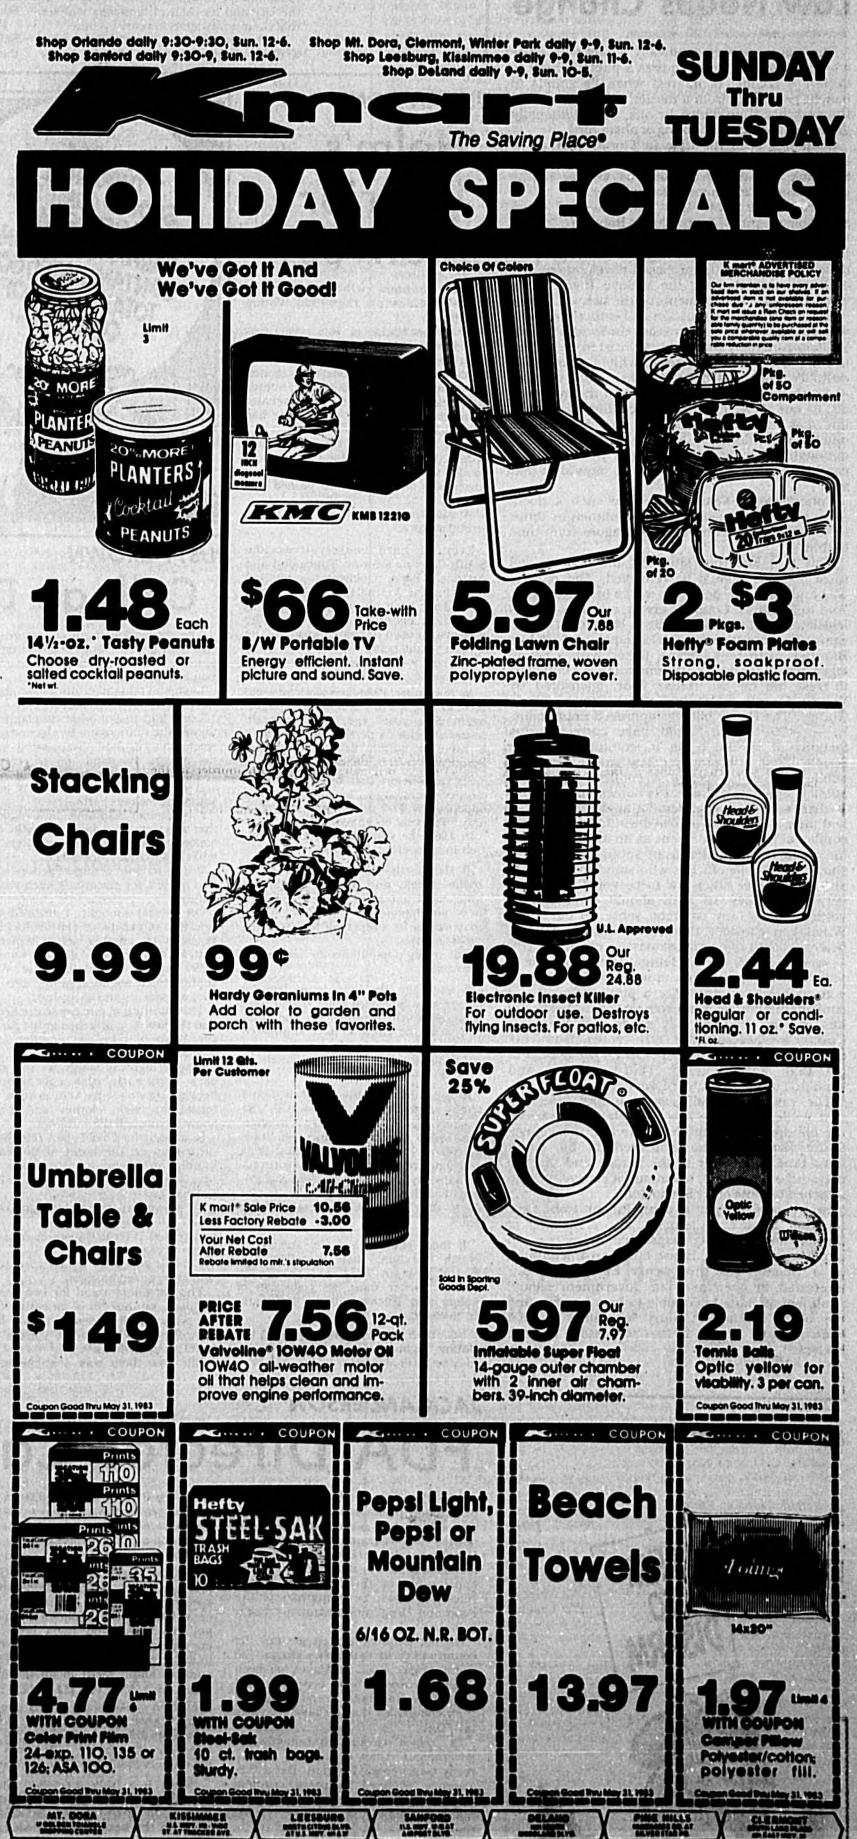

they strung a steel cable across the employee gate damaging two vehicles and part of a fence.

Federico said the three did not deserve probation because they were not sorry for their actions and said he sent them to jail as "a message to themselves and others.

'A warning or a slap on the wrist in this case would only encourage others to take up your philosophy and commit violations of the law in order to achieve your ends," the judge said. "This cannot be tolerated and must be condemned in clear and convincing terms."

Each of the three delivered lengthy speeches justifying the Oct. 14 protest.

The three are members of a St. Petersburg Christian peace group called Immanuel House, and as they faced the judge in court, about 30 supporters

marched outside signing

"Give Peace A Chance.""



Sunday, May 29, 1983-2A Evening Herald, Sanford, Fl.

includes special protections for live coral reefs and other rare ecosystems; provides for a two-year study of risks that would be posed by oil spills; and includes a study of the socioeconomic effects the drilling will have in the Cape Canaveral area.

## CALENDAR

SUNDAY, MAY 29 Sanford Big Book AA, 7 p.m., Florida Power and Light building, Myrtle Avenue. Open discussion. Seminole Halfway House AA, 5 p.m., off U.S. Highway 17-92 on Lake Minnie Road, Sanford. Open. Maranatha New Life Center Revival, 10:30 a.m. and 7:30 p.m.; dinner at 1 p.m., Sanford Civic Center. MONDAY, MAY 30 Sanford Rotary Club, noon, Sanford Civic Center. Mature Dating Service, 1 p.m., Deltona Public Library, 1691 Providence Boulvard, Deltona. Rotary Club of Long