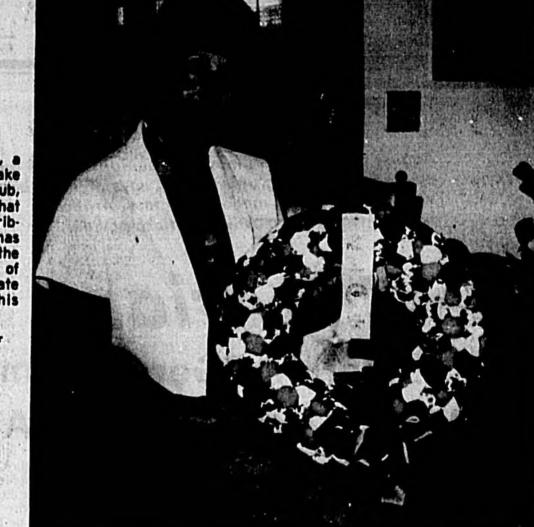

### Remembering War Dead

Veterans organizations in Sanford, Casselberry, Longwood, and Oviedo will remember their fallen comrades Monday in Memorial Day observances. Seminole County Commission Chairman Sandra Glenn is scheduled to speak at Sanford ceremonies slated to begin at 11 a.m. in Memorial Park on Lake Monroe. Congressional Medal of Honor winner M/Sgt. (Ret.) James Hendrix will be guest of honor at ceremonies to begin at 11 a.m. in All Faiths Memorial Park, Lake Drive, Casselberry. Longwood will begin its Memorial Day service at 10 a.m. in Longwood Memorial Gardens. Flags will be placed on the graves of veterans in the Oviedo Cemetery beginning at 11 a.m. Al' or these ceremonies are open to the public.