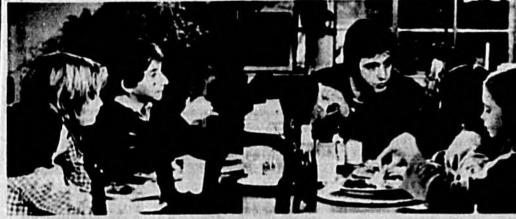

# Beset By Adversity, The Eggerichs Family Vows To Come Back

Fred and Gloria Eggerichs Jr. of Longwood and sons, Rommel and Pat (right), who are starting over in life for the third time in less than a decade. The family moved to Florida recently after their Minnesota dairy farm burned and their insurance didn't cover the cost of rebuilding.

# By Jane Casselberry Herald Staff Writer

Fred and Gloria Eggerichs of 237 Wildmere Ave., Longwood, are not the type to give up. Having twice seen their dreams literally go up in smoke in less than 10 years, they have had to begin over again and are struggling to get back on their feet.

The Eggerichs and their three sons had lost everything they owned but the clothes on their backs in 1974 when their mobile home in Minnesota was destroyed by a gas explosion and fire. Then, last Dec. 16, after three years of hard work and sacrifice to get a dairy farm established, the barn burned and they lost their Holstein cows and calves and all of their equipment.

The family came to Longwood in March and moved in with Fred's parents. Fred started a Hydro-matic pressure washing business removing dirt and mildew from mobile homes, buildings and driveways. He did so at the suggestion of his father, who was unable to get anyone to come out and wash his house. Gloria found a job working nights

at a waffle house near Sanford. Their son. Pat. 16, is a student at Lyman High School and Rommel, 14. attends Milwee. Their other son, Travis, 19, is in the army stationed at Fort Campbell, Ky.

"I'm confident we'll get off the ground if hard work and stubborness count; we'll make it go.