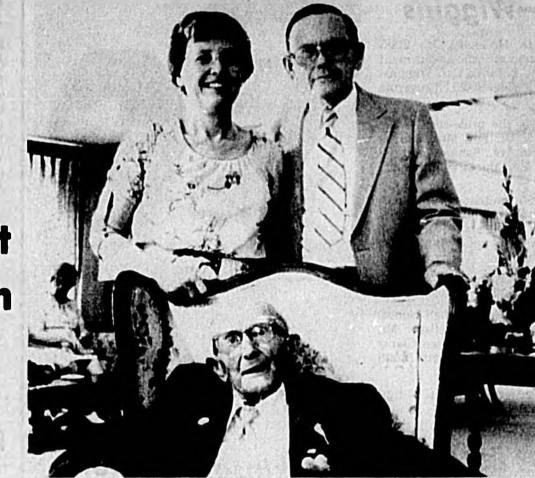

# Beset By Adversity, The Eggerichs Family Vows To Come Back

Fred and Gloria Eggerichs Jr. of Longwood and sons, Rommel and Pat (right), who are starting over in life for the third time in less than a decade. The family moved to Florida recently after their Minnesota dairy farm burned and their insurance didn't cover the cost of rebuilding.

# By Jane Casselberry Herald Staff Writer

Fred and Gloria Eggerichs of 237 Wildmere Ave., Longwood, are not the type to give up. Having twice seen their dreams literally go up in smoke in less than 10 years, they have had to begin over again and are struggling to get back on their feet.

The Eggerichs and their three sons had lost everything they owned but the clothes on their backs in 1974 when their mobile home in Minnesota was destroyed by a gas explosion and fire. Then, last Dec. 16, after three years of hard work and sacrifice to get a dairy farm established, the barn burned and they lost their Holstein cows and calves and all of their equipment.

The family came to Longwood in March and moved in with Fred's parents. Fred started a Hydro-matic pressure washing business removing dirt and mildew from mobile homes, buildings and driveways. He did so at the suggestion of his father, who was unable to get anyone to come out and wash his house. Gloria found a job working nights

at a waffle house near Sanford. Their son. Pat. 16, is a student at Lyman High School and Rommel, 14. attends Milwee. Their other son, Travis, 19, is in the army stationed at Fort Campbell, Ky.

"I'm confident we'll get off the ground if hard work and stubborness count; we'll make it go.