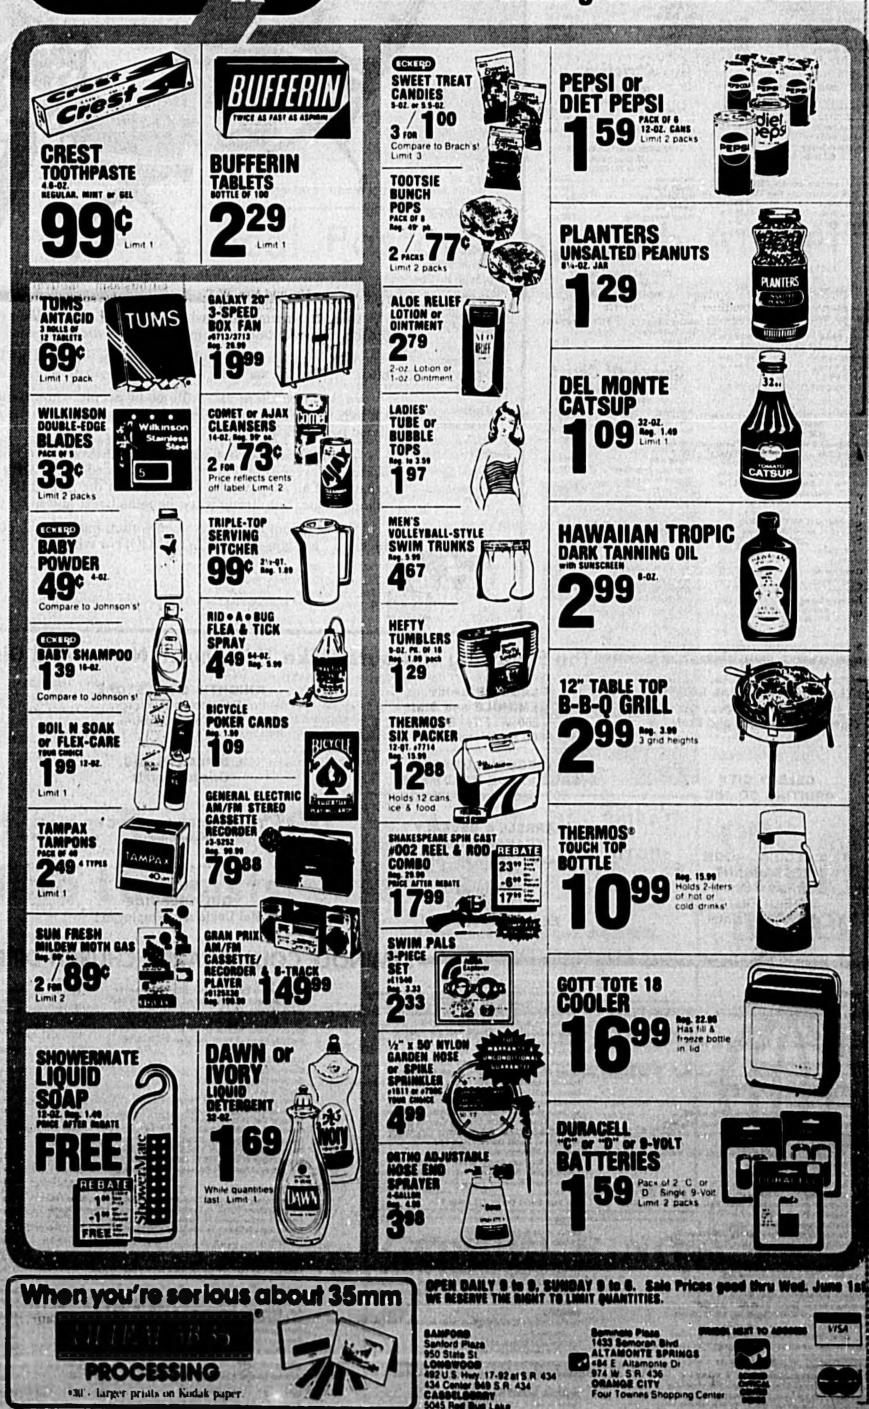

outstanding community services.

According to Robert E. (Bob) Daehn, Sanford Kiwanis Club's special awards chairman, the award was established in 1969 In the memory of the Sanford Kiwanis Club benefactress Roberta Gatchel who catered Kiwanis luncheons for many years. He says the award is presented each year to the Sanford area woman who has done the most for her club and the community. Each woman's club is given the opportunity to



AMERICA'S FAMILY DRUG STORE

ECKERD

Ashby Jones, center presents a love offering to the Rev. Leo Kint and his wife, Rubye, a a retirement reception given in their honor Friends and church members showered the couple with lots of love in the amount of about

\$5,000.

Sunday, May 29, 1983-38

# **Memorial Day Sale!** Cash in on these great values at Eckerd.



, of roses — one pink, and one red.

Mrs. Walter Carter and Mrs. Rupert Strickland, contributed bouquets of daisles. Mrs. L.M. Swain made the pastel colored butter mints and background plano music was provided by James Thomas, church minister of music, and (Catherine Whelchel. The women of the church were floating hostesses.

The Rev. and Mrs. King returned Thursday from the Florida Methodist Conference in Lakeland where his retirement was made official. "They got rid of me,"he joked. He was honored at a dinner, Rubye received an orchid, and he received a button...and a well-deserved standing ovation.

nominate one of its members, he says, and a special committee selects the winner from nominations.

Birthday gicetings to: William Tyre and Patricia Dearolph, May 23; Norma Ragsdale and Ri