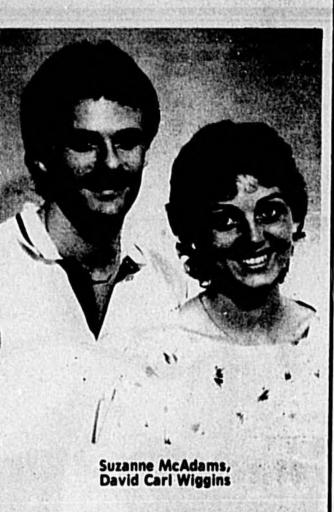

Mr. and Mrs. Francis William Noble, 401 Plumosa Ave., Sanford, and the paternal granddaughter of Mrs. Margaret McAdams, Titusville.

Miss McAdams is a 1980 graduate of Seminole High School where she was active in athletics. She is a graduate of Bert Rogers Real Estate School and also a graduate of Woody's Cosmotology Hairstyling Institute.She is presently a student.

Her fiance, born in Sanford, is the paternal grandson of Mrs. Thelma Wiggins, Jacksonvilvle.

He is a 1978 graduate of Seminole High School where he played baseball and basketball. Mr. Wiggins was drafted to the San Francisco Giants from 1978-82. He is employed by Scott Smith Oldsmobile.

The wedding will be an event of June 11, at 1.30 p.m., at All Souls Catholic Church, Sanford.



Nancy Anne Atkinson, Scott Verlin Arnett



# Atkinson—Arnett

Mr. and Mrs. John N. Atkinson, 2205 Bel Air Blvd., Sanford, announce the engagement of their daughter, Nancy Anne, to Scott Verlin Arnett, son of Mr. and Mrs. Verlin M. Arnett, 122 Crystal View South, Sanford.

Born in Philadelphia, the bride-elect is the maternal granddaughter of Mr. and Mrs. Edward Messick, Philadelphia, and the paternal grand-daughter of John Atkinson, 604 Baywood Drive, Sanford.

Miss Atkinson is a 1981 graduate of Seminole High School where she was on the dance team for three years. She is a radiologic technologist student at Central Florida Regional Hospital where she will graduate in June.

Her fiance, born in Sanford, is the maternal grandson of Mr. and Mrs. Ralph Martz, Deltona.

Mr. Arnett is a 1979 graduate of Seminole High School where he w